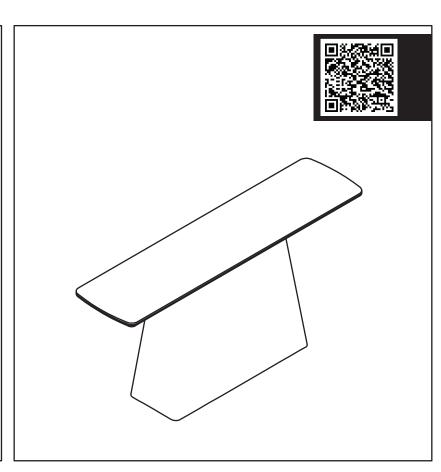

## **Assembly Instruction**

Product Name: Dunstan Calacatta Viola Sintered Stone Console Table

Medium Brown Wooden Legs

Product Id: 129348

| Hardware List |            |                    |       |
|---------------|------------|--------------------|-------|
| А             |            | Allen Key<br>5mm   | 1 pc  |
| В             |            | Allen Key<br>4mm   | 1 pc  |
| С             |            | Allen Bolt<br>8*35 | 6 pcs |
| D             | $\bigcirc$ | Washer<br>8*19     | 6 pcs |
| E             |            | Allen Bolt<br>6*25 | 6 pcs |
| F             | $\bigcirc$ | Washer<br>6*16     | 6 pcs |