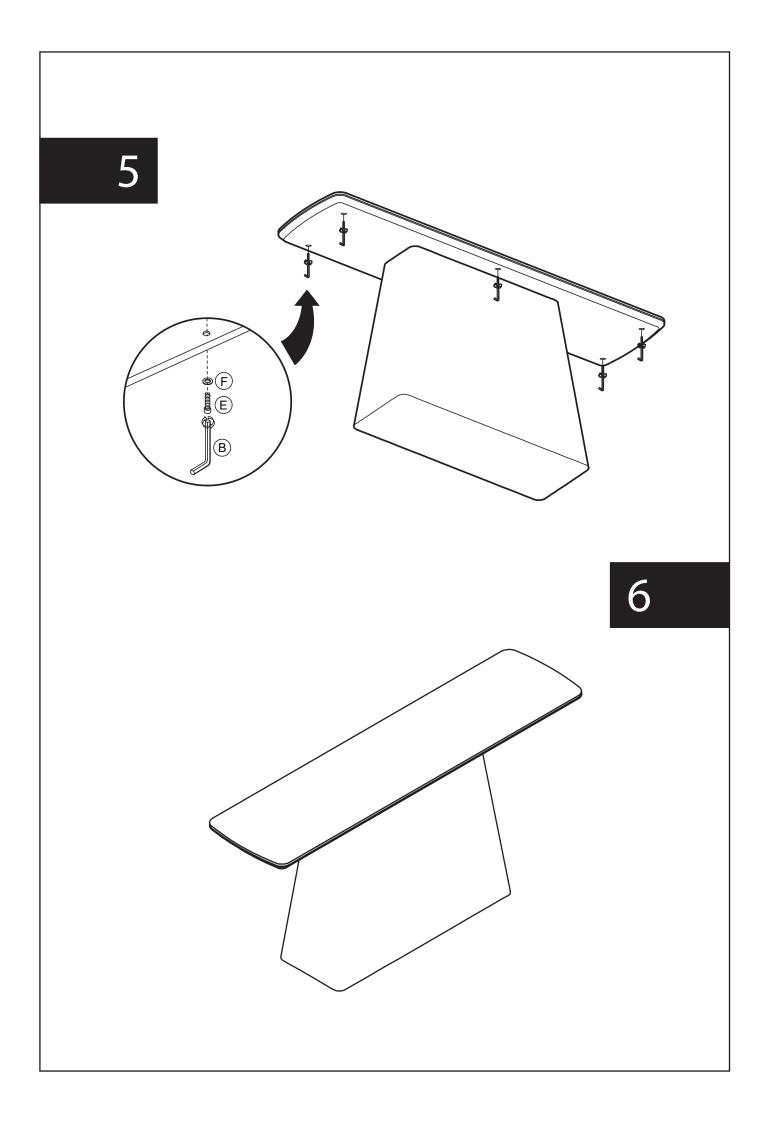

## **Assembly Instruction**

Product Name: Dunstan Calacatta Viola Sintered Stone Console Table

Medium Brown Wooden Legs

Product Id: 129348

| Hardware List |            |                    |       |
|---------------|------------|--------------------|-------|
| А             |            | Allen Key<br>5mm   | 1 pc  |
| В             |            | Allen Key<br>4mm   | 1 pc  |
| С             |            | Allen Bolt<br>8*35 | 6 pcs |
| D             | $\bigcirc$ | Washer<br>8*19     | 6 pcs |
| E             |            | Allen Bolt<br>6*25 | 6 pcs |
| F             | $\bigcirc$ | Washer<br>6*16     | 6 pcs |