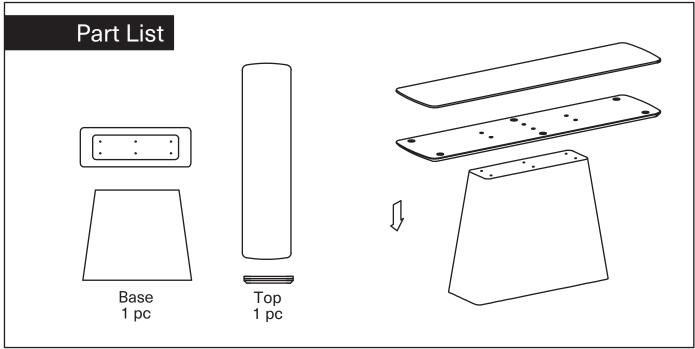

## **Assembly Instruction**

Product Name: Dunstan Calacatta Viola Sintered Stone Console Table

Medium Brown Wooden Legs

Product Id: 129348

| Hardware List |            |                    |       |
|---------------|------------|--------------------|-------|
| А             |            | Allen Key<br>5mm   | 1 pc  |
| В             |            | Allen Key<br>4mm   | 1 pc  |
| С             |            | Allen Bolt<br>8*35 | 6 pcs |
| D             | $\bigcirc$ | Washer<br>8*19     | 6 pcs |
| E             |            | Allen Bolt<br>6*25 | 6 pcs |
| F             | $\bigcirc$ | Washer<br>6*16     | 6 pcs |