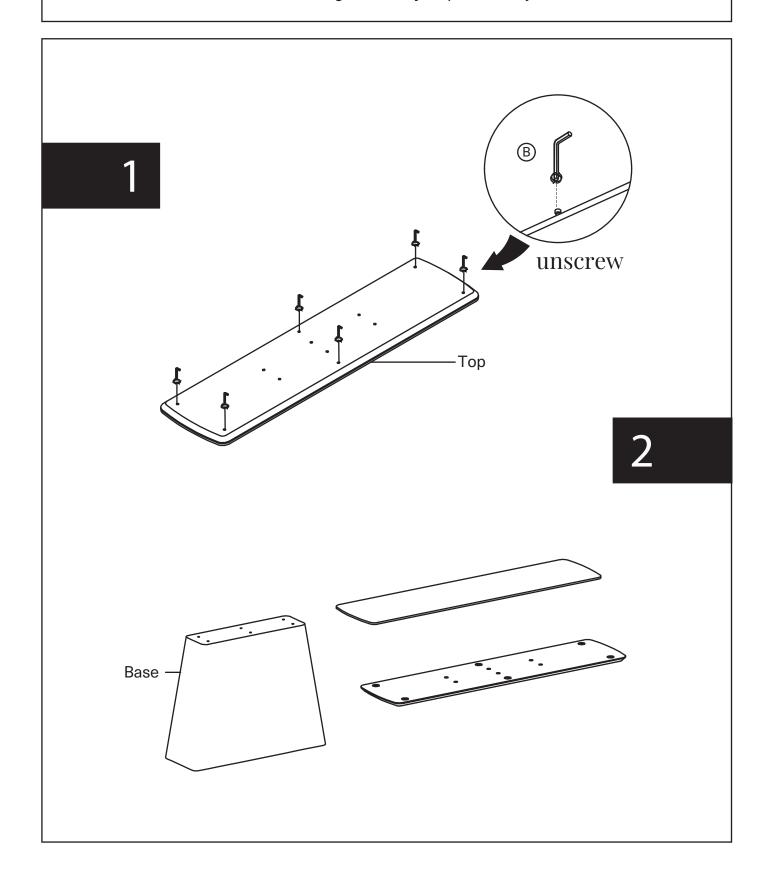

## **Assembly Instruction**

Product Name: Dunstan Calacatta Viola Sintered Stone Console Table

Medium Brown Wooden Legs

Product Id: 129348

| Hardware List |            |                    |       |
|---------------|------------|--------------------|-------|
| А             |            | Allen Key<br>5mm   | 1 pc  |
| В             |            | Allen Key<br>4mm   | 1 pc  |
| С             |            | Allen Bolt<br>8*35 | 6 pcs |
| D             | $\bigcirc$ | Washer<br>8*19     | 6 pcs |
| E             |            | Allen Bolt<br>6*25 | 6 pcs |
| F             | $\bigcirc$ | Washer<br>6*16     | 6 pcs |