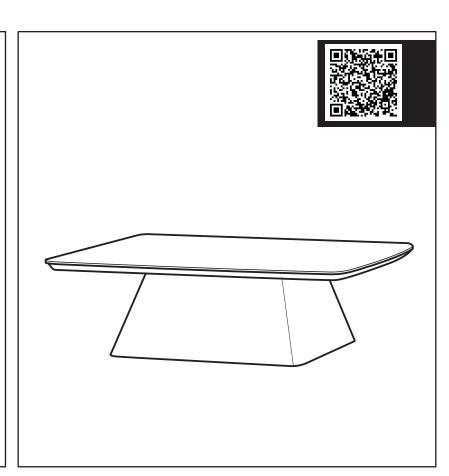

## **Assembly Instruction**

Product Name: Dunstan Calacatta Viola Sintered Stone Coffee Table

Medium Brown Wooden Legs

Product Id: 129346

| Hardware List |            |                    |       |
|---------------|------------|--------------------|-------|
| А             |            | Allen Key<br>5mm   | 1 pc  |
| В             |            | Allen Key<br>4mm   | 1 pc  |
| С             |            | Allen Bolt<br>8*35 | 6 pcs |
| D             | $\bigcirc$ | Washer<br>8*19     | 6 pcs |
| E             |            | Allen Bolt<br>6*25 | 6 pcs |
| F             | $\bigcirc$ | Washer<br>6*16     | 6 pcs |