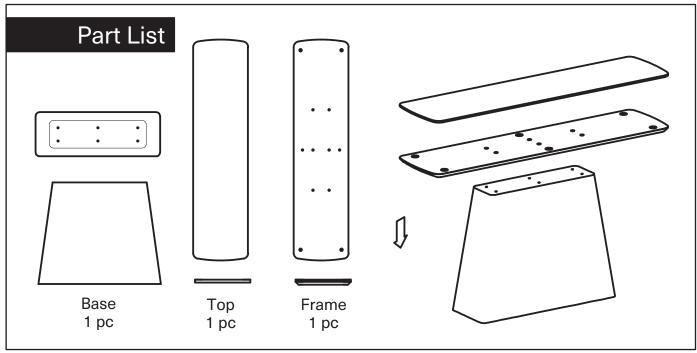

## **Assembly Instruction**

Product Name: Dunstan Calacatta Viola Sintered Stone Coffee Table

Medium Brown Wooden Legs

Product Id: 129346

| Hardware List |            |                    |       |
|---------------|------------|--------------------|-------|
| А             |            | Allen Key<br>5mm   | 1 pc  |
| В             |            | Allen Key<br>4mm   | 1 pc  |
| С             |            | Allen Bolt<br>8*35 | 6 pcs |
| D             | $\bigcirc$ | Washer<br>8*19     | 6 pcs |
| E             |            | Allen Bolt<br>6*25 | 6 pcs |
| F             | $\bigcirc$ | Washer<br>6*16     | 6 pcs |