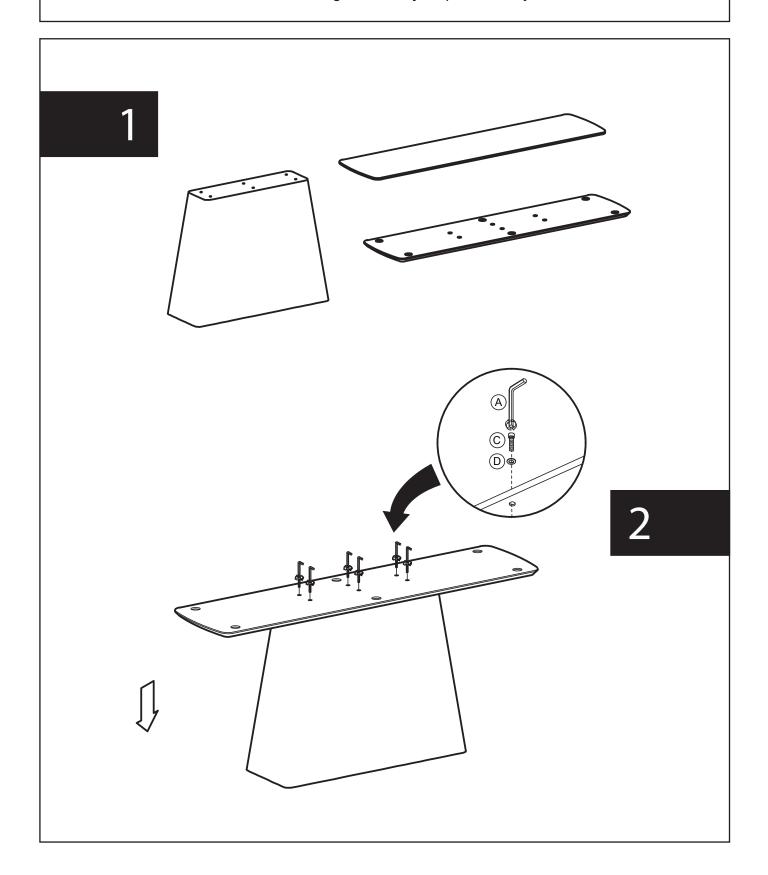

## **Assembly Instruction**

Product Name: Dunstan Calacatta Viola Sintered Stone Coffee Table

Medium Brown Wooden Legs

Product Id: 129346

| Hardware List |            |                    |       |
|---------------|------------|--------------------|-------|
| А             |            | Allen Key<br>5mm   | 1 pc  |
| В             |            | Allen Key<br>4mm   | 1 pc  |
| С             |            | Allen Bolt<br>8*35 | 6 pcs |
| D             | $\bigcirc$ | Washer<br>8*19     | 6 pcs |
| E             |            | Allen Bolt<br>6*25 | 6 pcs |
| F             | $\bigcirc$ | Washer<br>6*16     | 6 pcs |