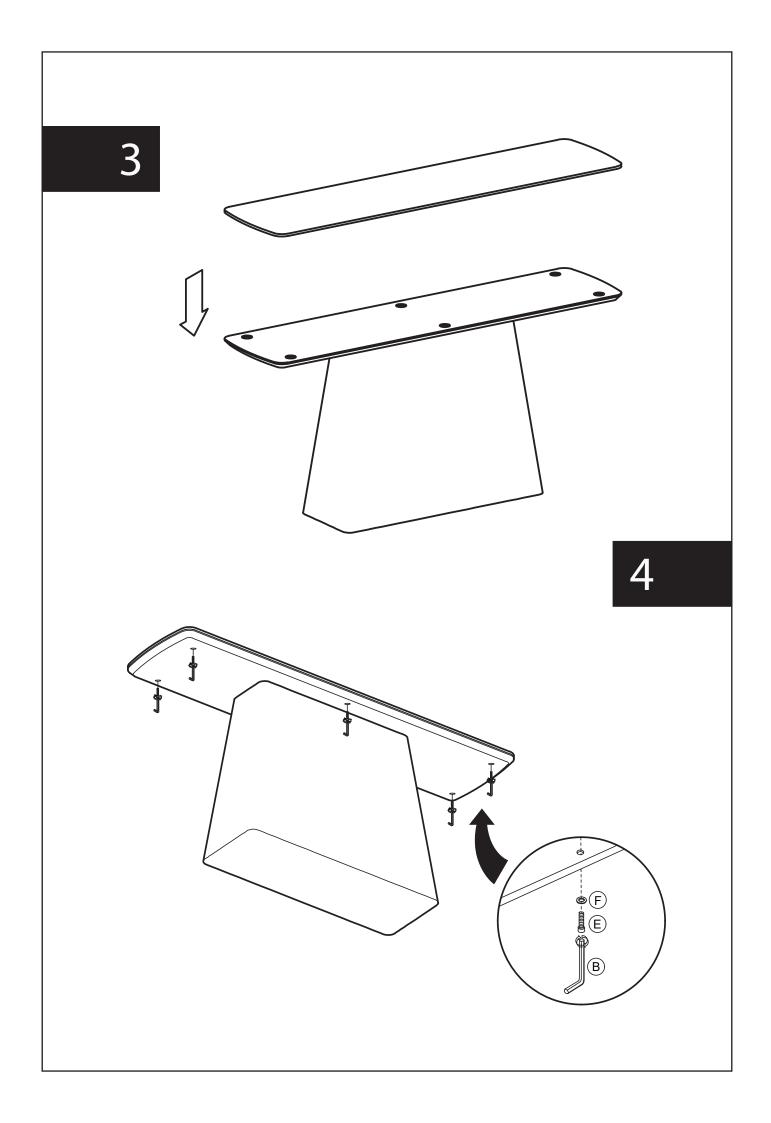

## **Assembly Instruction**

Product Name: Dunstan Calacatta Viola Sintered Stone Coffee Table

Medium Brown Wooden Legs

Product Id: 129346

| Hardware List |            |                    |       |
|---------------|------------|--------------------|-------|
| А             |            | Allen Key<br>5mm   | 1 pc  |
| В             |            | Allen Key<br>4mm   | 1 pc  |
| С             |            | Allen Bolt<br>8*35 | 6 pcs |
| D             | $\bigcirc$ | Washer<br>8*19     | 6 pcs |
| E             |            | Allen Bolt<br>6*25 | 6 pcs |
| F             | $\bigcirc$ | Washer<br>6*16     | 6 pcs |