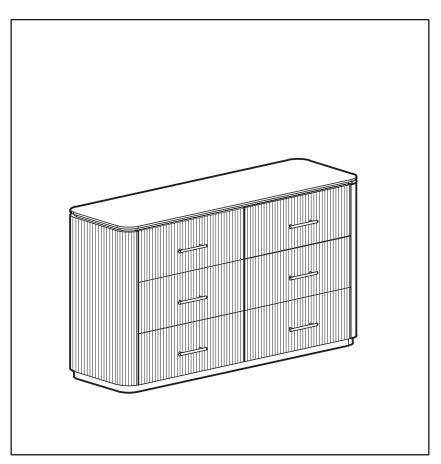

## **Assembly Instruction**

Product Name: San Pierre Walnut Veneer Dresser

Travertine Finish Sintered Stone Top 150X43.7X84cm

Product Id: 129321