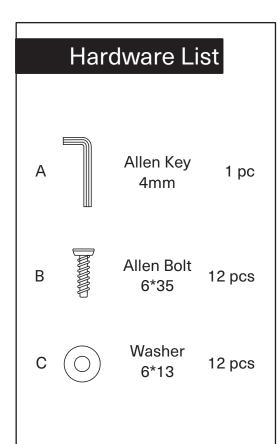

## **Assembly Instruction**

Product Name: San Pierre Walnut Veneer Dresser

Travertine Finish Sintered Stone Top 150X43.7X84cm

Product Id: 129321