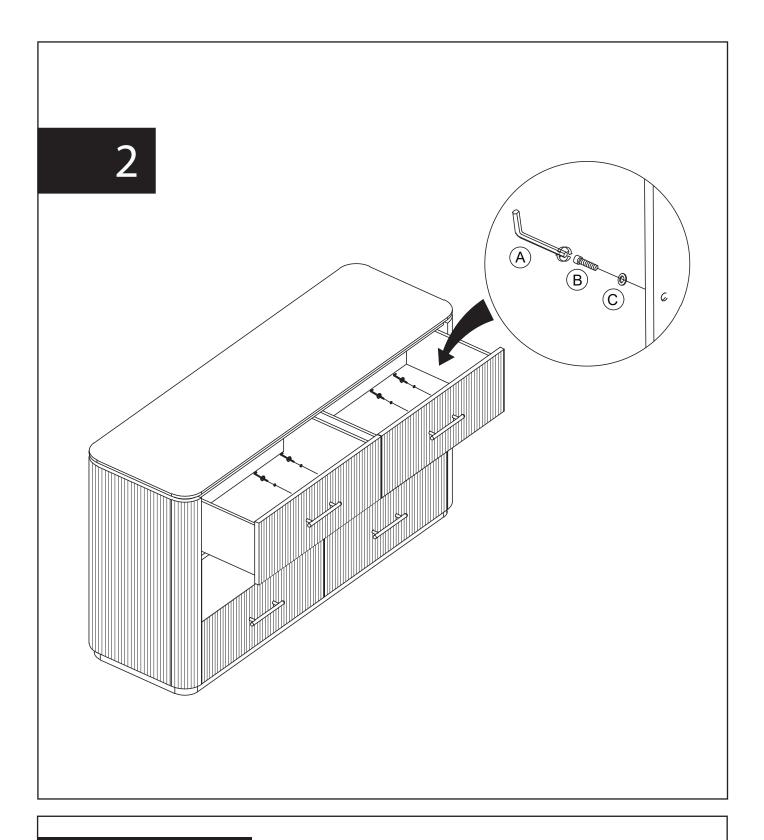

## **Assembly Instruction**

Product Name: San Pierre Walnut Veneer Dresser

Travertine Finish Sintered Stone Top 150X43.7X84cm

Product Id: 129321