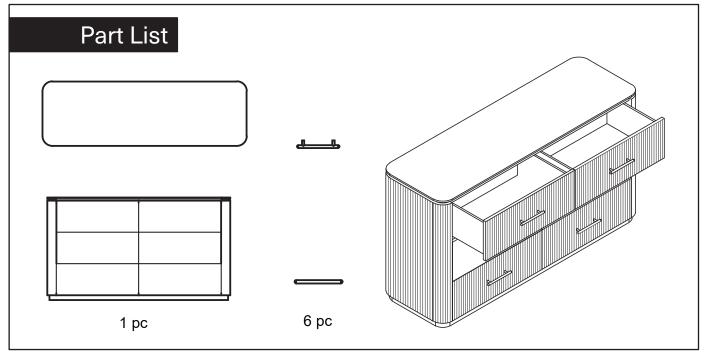

## **Assembly Instruction**

Product Name: San Pierre Walnut Veneer Dresser

Travertine Finish Sintered Stone Top 150X43.7X84cm

Product Id: 129321