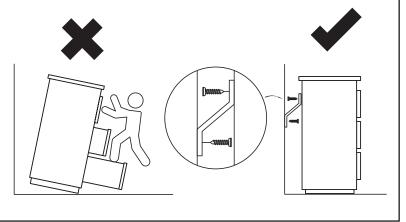

## 

- 1. Always secure this funiturre with an anchor device
- Never allow children to stand, climb or hang on drawers, doors, or shelves
- 3. Never open more than one drawer at a time
- 4. Place heavy items down low