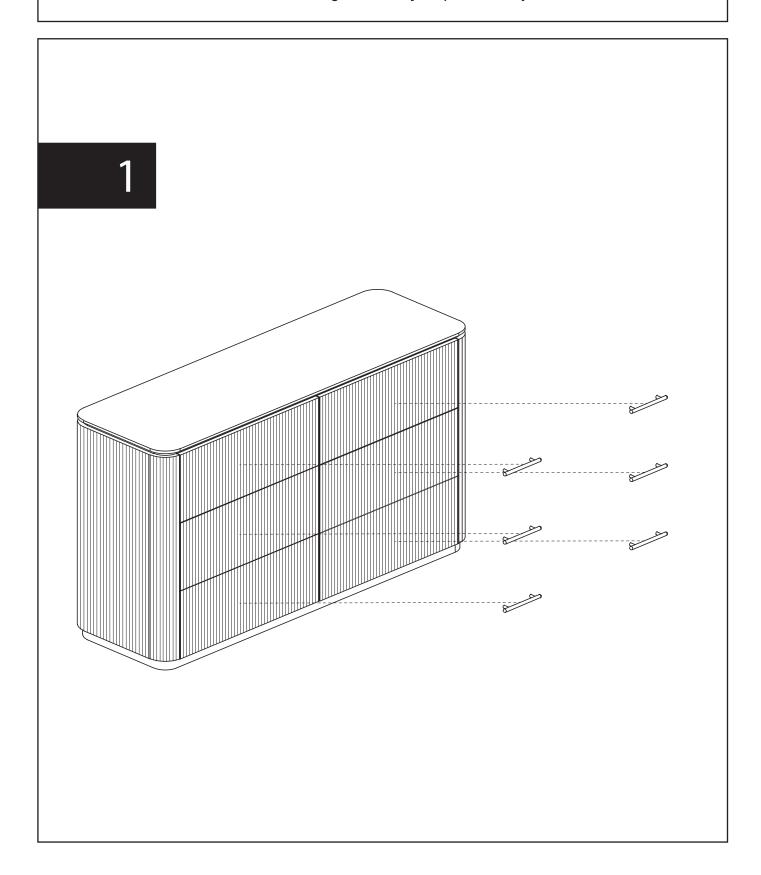

## Note

- 1. Assemble the item on a soft, well-lit surface like cardboard or carpet.
- 2. For safety and efficiency, it's best to have two or more people assist with assembly to handle heavy parts safely and collaborate effectively.
- 3. Keep all packaging materials intact until assembly is complete.
- 4. Before assembling the item, carefully read all provided instructions.
- 5. Handle tools with care during assembly to prevent injuries.