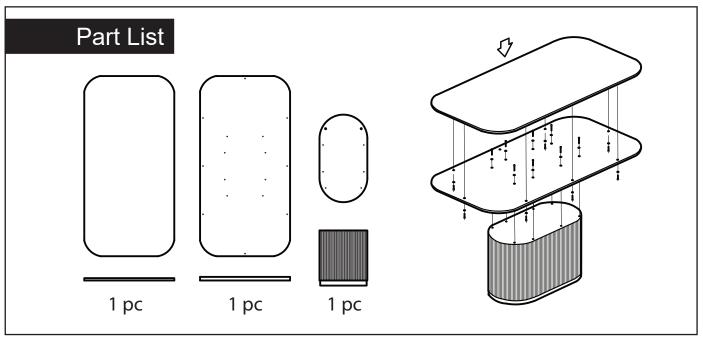

## **Assembly Instruction**

Product Name: San Pierre Light Brown Ash Veneer Dining Table - Single Leg Travertine Finish Sintered Stone Top

Product Id: 129291







## Note

- 1. Assemble the item on a soft, well-lit surface like cardboard or carpet.
- 2. For safety and efficiency, it's best to have two or more people assist with assembly to handle heavy parts safely and collaborate effectively.
- 3. Keep all packaging materials intact until assembly is complete.
- 4. Before assembling the item, carefully read all provided instructions.
- 5. Handle tools with care during assembly to prevent injuries.