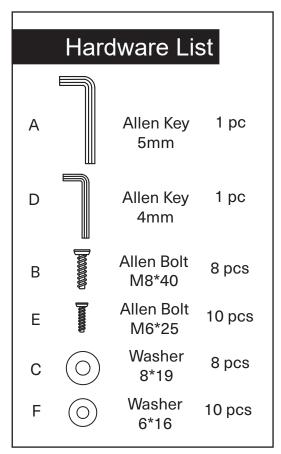

## **Assembly Instruction**

Product Name: San Pierre Light Brown Ash Veneer Dining Table - Single Leg Travertine Finish Sintered Stone Top

Product Id: 129291







## Note

- 1. Assemble the item on a soft, well-lit surface like cardboard or carpet.
- 2. For safety and efficiency, it's best to have two or more people assist with assembly to handle heavy parts safely and collaborate effectively.
- 3. Keep all packaging materials intact until assembly is complete.
- 4. Before assembling the item, carefully read all provided instructions.
- 5. Handle tools with care during assembly to prevent injuries.