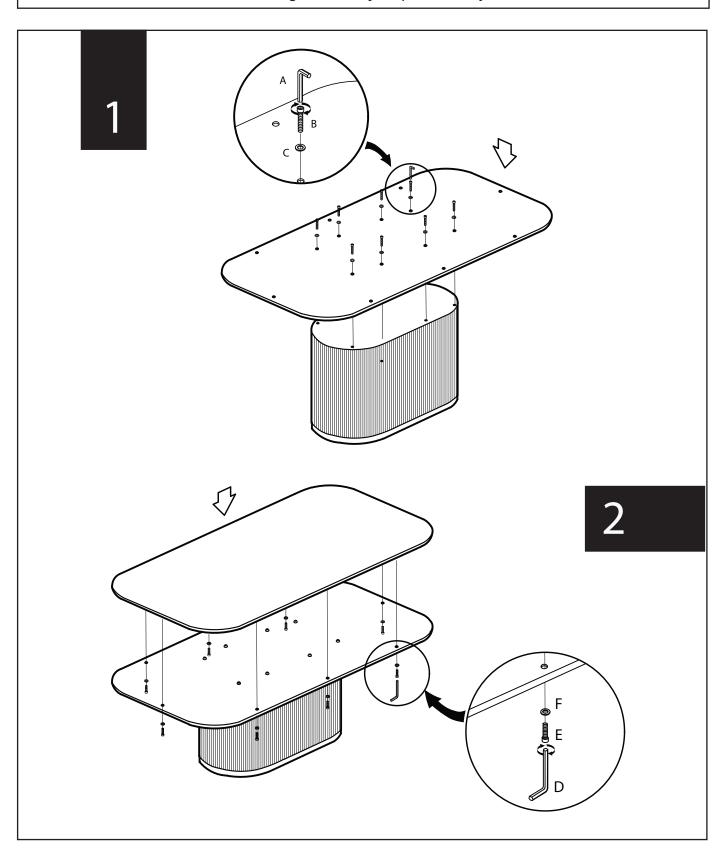

## **Assembly Instruction**

Product Name: San Pierre Light Brown Ash Veneer Dining Table - Single Leg Travertine Finish Sintered Stone Top

Product Id: 129291







## Note

- 1. Assemble the item on a soft, well-lit surface like cardboard or carpet.
- 2. For safety and efficiency, it's best to have two or more people assist with assembly to handle heavy parts safely and collaborate effectively.
- 3. Keep all packaging materials intact until assembly is complete.
- 4. Before assembling the item, carefully read all provided instructions.
- 5. Handle tools with care during assembly to prevent injuries.