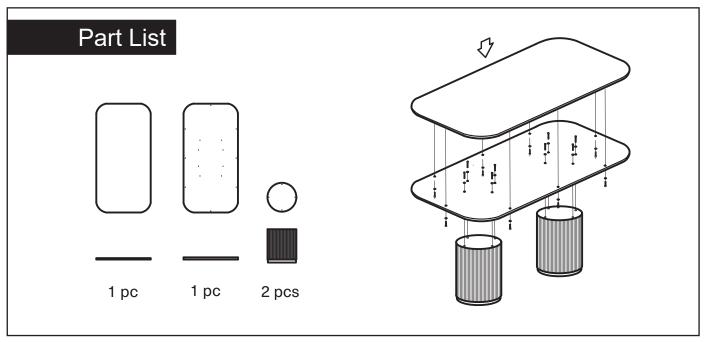

## **Assembly Instruction**

Product Name: San Pierre Light Brown Ash Veneer Dining Table - Two Legs Travertine Finish Sintered Stone Top

Product Id: 129290