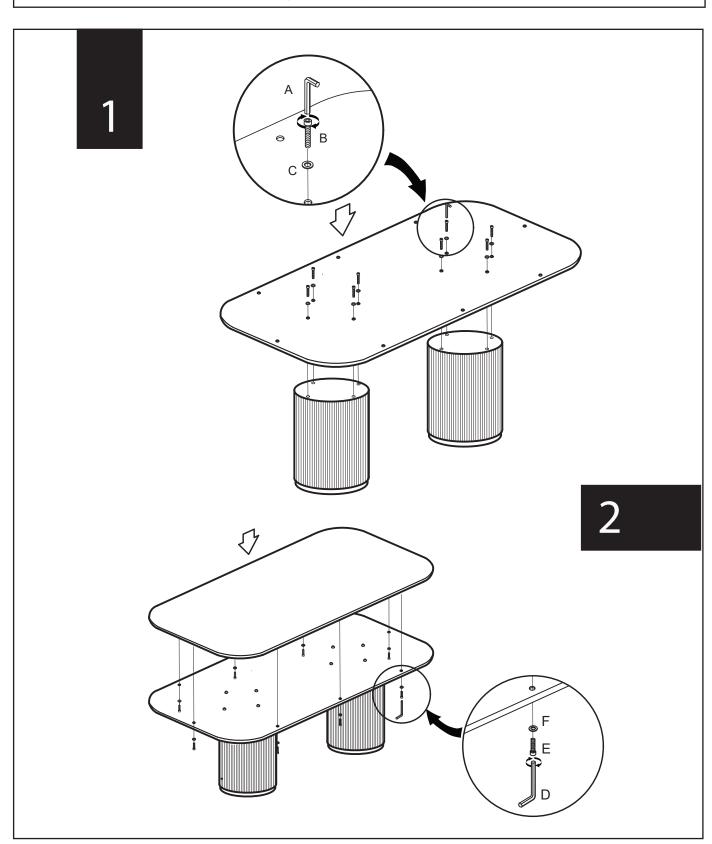

## Note

- 1. Assemble the item on a soft, well-lit surface like cardboard or carpet.
- 2. For safety and efficiency, it's best to have two or more people assist with assembly to handle heavy parts safely and collaborate effectively.
- 3. Keep all packaging materials intact until assembly is complete.
- 4. Before assembling the item, carefully read all provided instructions.
- 5. Handle tools with care during assembly to prevent injuries.