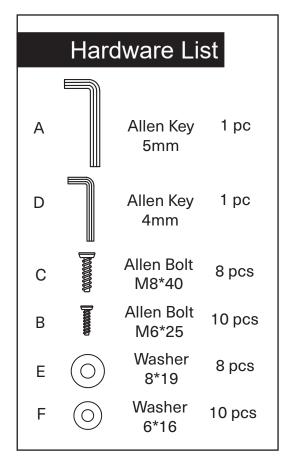

## **Assembly Instruction**

Product Name: San Pierre Light Brown Ash Veneer Dining Table - Two Legs Travertine Finish Sintered Stone Top

Product Id: 129290