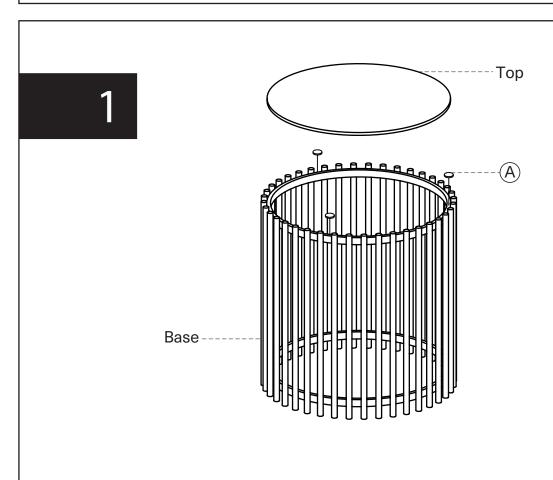

## **Assembly Instruction**

Product Name: Amaya White Sintered Stone Side Table - Champagne Gold Legs

Product Id: 129266

## Hardware List

A Silicon Pad 3 pcs





## Note

- 1. Assemble the item on a soft, well-lit surface like cardboard or carpet.
- 2. For safety and efficiency, it's best to have two or more people assist with assembly to handle heavy parts safely and collaborate effectively.
- 3. Keep all packaging materials intact until assembly is complete.
- 4. Before assembling the item, carefully read all provided instructions.
- 5. Handle tools with care during assembly to prevent injuries.





2