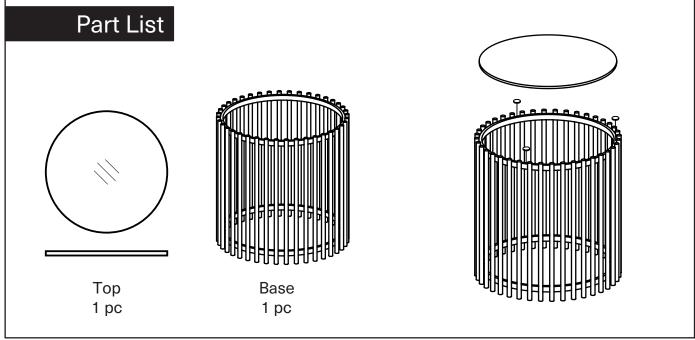

## **Assembly Instruction**

Product Name: Amaya White Sintered Stone Side Table - Champagne Gold Legs

Product Id: 129266

## Hardware List

A Silicon Pad 3 pcs





## Note

- 1. Assemble the item on a soft, well-lit surface like cardboard or carpet.
- 2. For safety and efficiency, it's best to have two or more people assist with assembly to handle heavy parts safely and collaborate effectively.
- 3. Keep all packaging materials intact until assembly is complete.
- 4. Before assembling the item, carefully read all provided instructions.
- 5. Handle tools with care during assembly to prevent injuries.





2