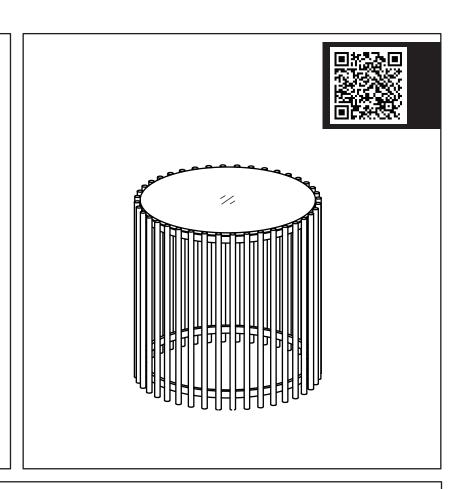

## **Assembly Instruction**

Product Name: Amaya White Sintered Stone Side Table - Champagne Gold Legs

Product Id: 129266