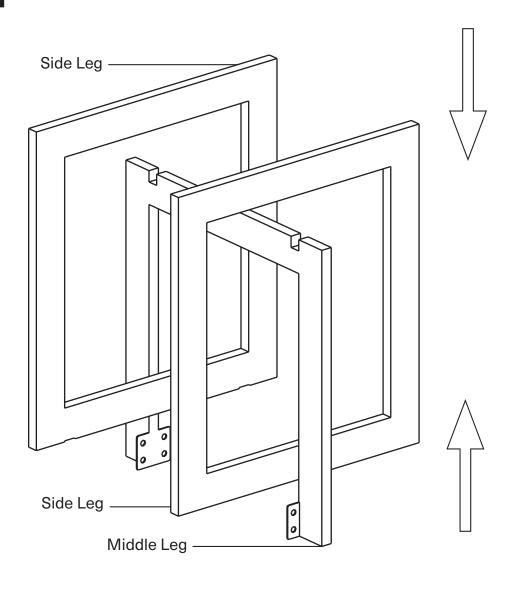

## **Assembly Instruction**

Product Name: Dianne White Grey-Streaked Sintered Stone Side Table

Brushed Champagne Gold Stainless Steel Frame

Product Id: 129243







## Note

- 1. Assemble the item on a soft, well-lit surface like cardboard or carpet.
- 2. For safety and efficiency, it's best to have two or more people assist with assembly to handle heavy parts safely and collaborate effectively.
- 3. Keep all packaging materials intact until assembly is complete.
- 4. Before assembling the item, carefully read all provided instructions.
- 5. Handle tools with care during assembly to prevent injuries.

1