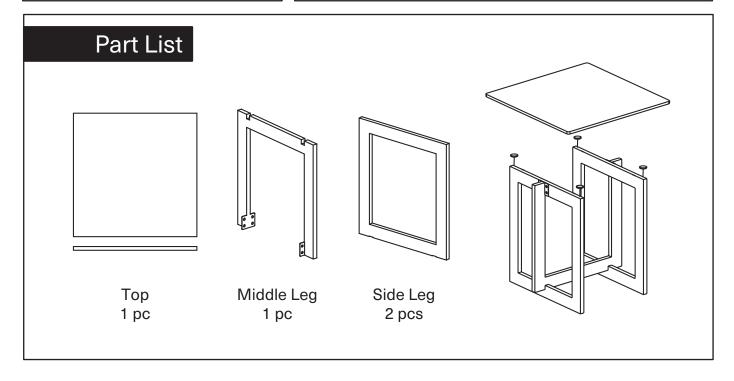

## **Assembly Instruction**

Product Name: Dianne White Grey-Streaked Sintered Stone Side Table

Brushed Champagne Gold Stainless Steel Frame

Product Id: 129243







## Note

- 1. Assemble the item on a soft, well-lit surface like cardboard or carpet.
- 2. For safety and efficiency, it's best to have two or more people assist with assembly to handle heavy parts safely and collaborate effectively.
- 3. Keep all packaging materials intact until assembly is complete.
- 4. Before assembling the item, carefully read all provided instructions.
- 5. Handle tools with care during assembly to prevent injuries.

1