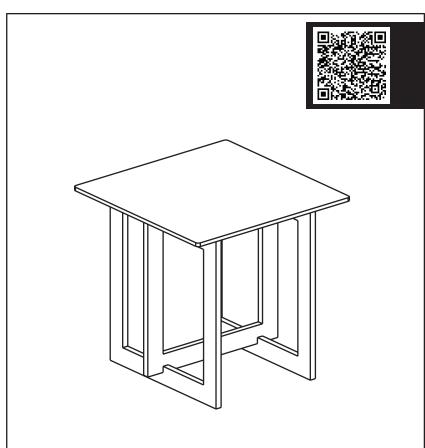

## **Assembly Instruction**

Product Name: Dianne White Grey-Streaked Sintered Stone Side Table

Brushed Champagne Gold Stainless Steel Frame

Product Id: 129243