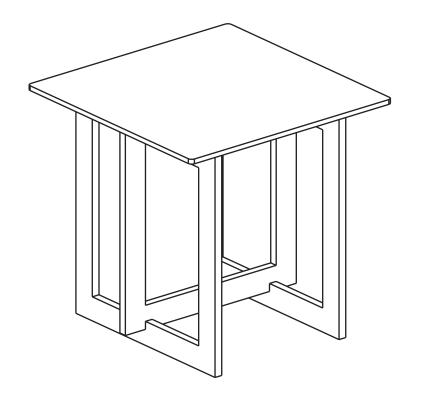

## **Assembly Instruction**

Product Name: Dianne White Grey-Streaked Sintered Stone Side Table

Brushed Champagne Gold Stainless Steel Frame

Product Id: 129243