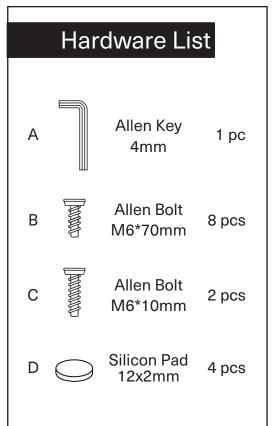

## **Assembly Instruction**

Product Name: Dianne White Grey-Streaked Sintered Stone Side Table

Brushed Champagne Gold Stainless Steel Frame

Product Id: 129243







## Note

- 1. Assemble the item on a soft, well-lit surface like cardboard or carpet.
- 2. For safety and efficiency, it's best to have two or more people assist with assembly to handle heavy parts safely and collaborate effectively.
- 3. Keep all packaging materials intact until assembly is complete.
- 4. Before assembling the item, carefully read all provided instructions.
- 5. Handle tools with care during assembly to prevent injuries.

1