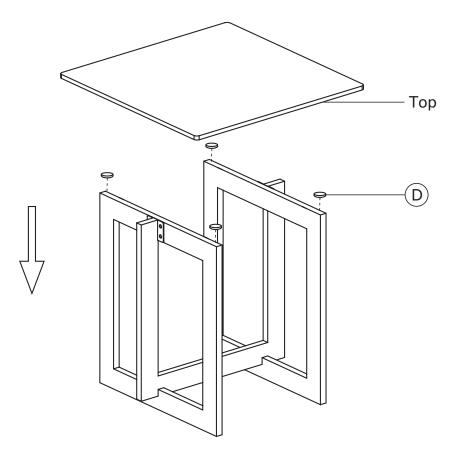

## Note

- 1. Assemble the item on a soft, well-lit surface like cardboard or carpet.
- 2. For safety and efficiency, it's best to have two or more people assist with assembly to handle heavy parts safely and collaborate effectively.
- 3. Keep all packaging materials intact until assembly is complete.
- 4. Before assembling the item, carefully read all provided instructions.
- 5. Handle tools with care during assembly to prevent injuries.