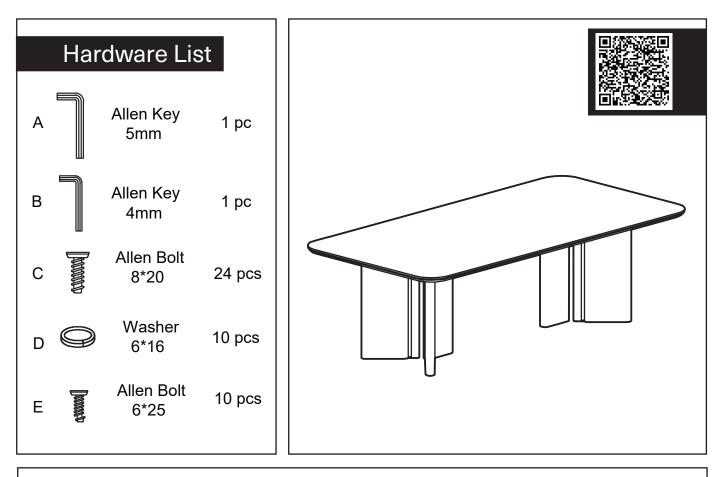

## **Assembly Instruction**

Product Name: Sir Lionell Gliding White Sintered Stone Rectangular Dining Table Walnut Brown Wooden Legs 240x120x75cm

Product Id: 129199