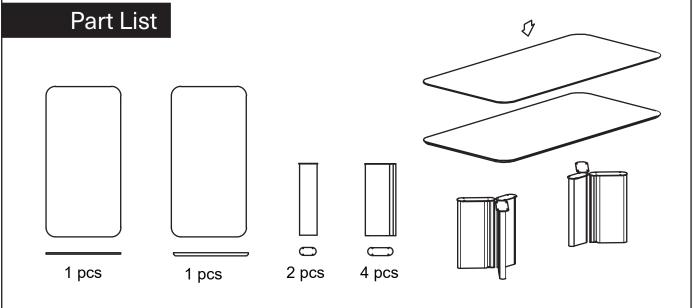

## **Assembly Instruction**

Product Name: Sir Lionell Gliding White Sintered Stone Rectangular Dining Table Walnut Brown Wooden Legs 240x120x75cm

Product Id: 129199