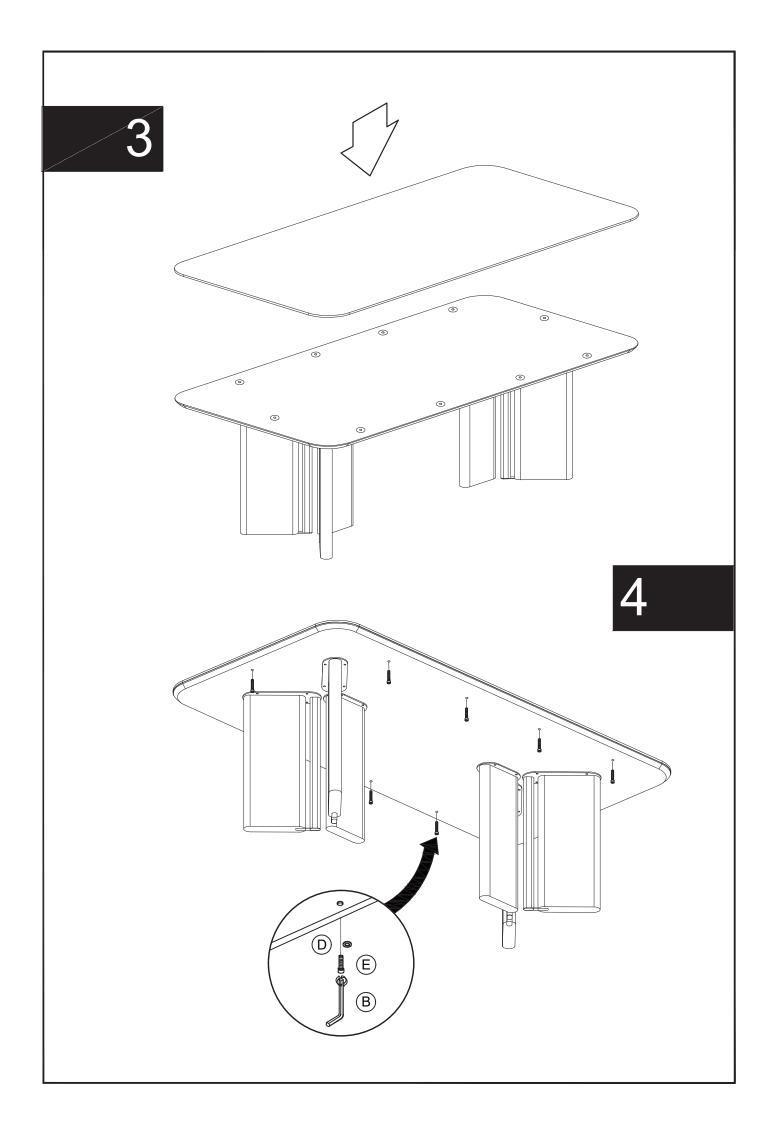

## **Assembly Instruction**

Product Name: Sir Lionell Gliding White Sintered Stone Rectangular Dining Table Walnut Brown Wooden Legs 240x120x75cm

Product Id: 129199