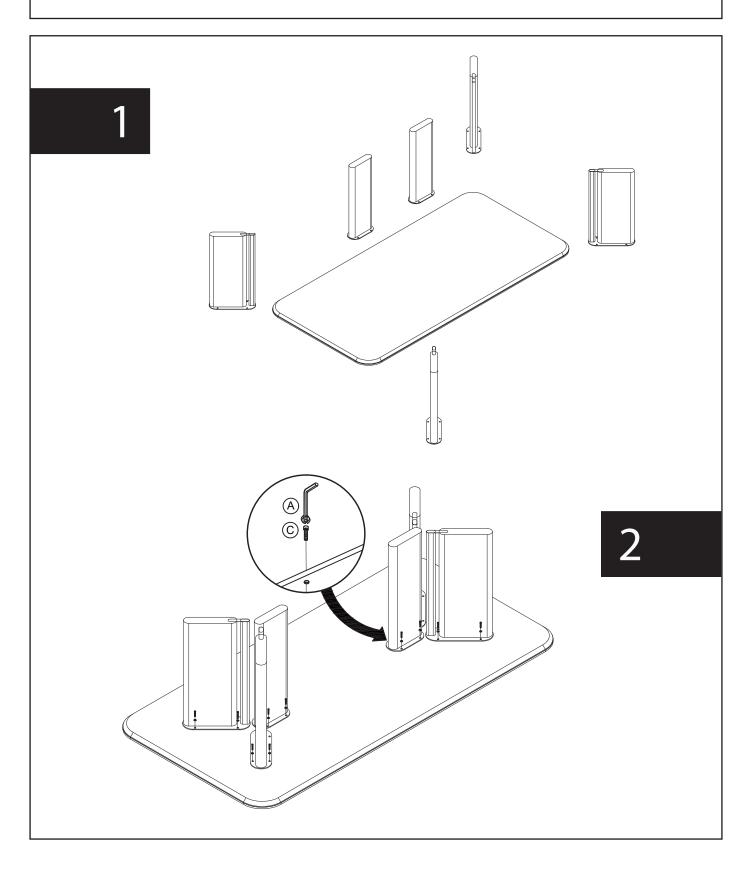

## **Assembly Instruction**

Product Name: Sir Lionell Gliding White Sintered Stone Rectangular Dining Table Walnut Brown Wooden Legs 240x120x75cm

Product Id: 129199