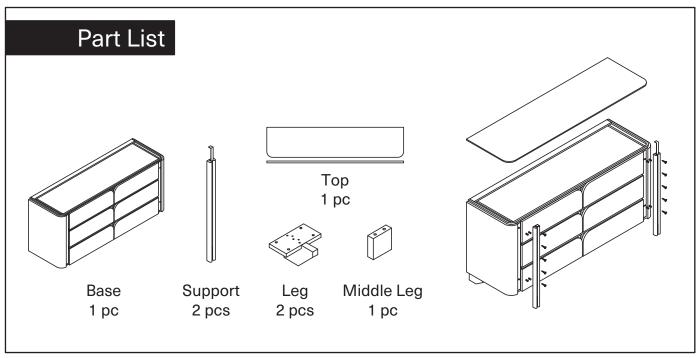

## **Assembly Instruction**

Product Name: Portobello Light Brown Ash Veneer Dresser Pandora Brown Sintered Stone Top

Product Id: 129107

| Hardware List |            |                     |        |
|---------------|------------|---------------------|--------|
| А             |            | Allen Bolt<br>M6*70 | 2 pcs  |
| В             |            | Allen Bolt<br>M6*25 | 8 pcs  |
| С             |            | Washer<br>6*16      | 8 pcs  |
| D             | $\bigcirc$ | Washer<br>6*13      | 2 pcs  |
| Е             | MINIMINA   | Screw<br>4*40       | 10 pcs |
| F             |            | Dowel<br>8*30       | 12 pcs |
| G             |            | Allen Key<br>4mm    | 1 pc   |