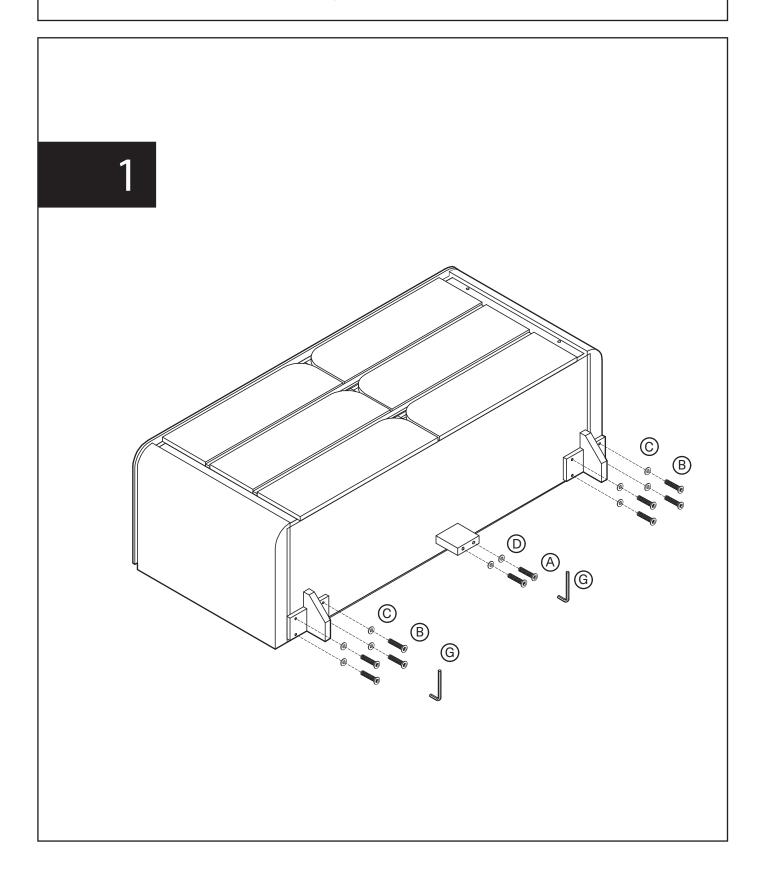

## **Assembly Instruction**

Product Name: Portobello Light Brown Ash Veneer Dresser Pandora Brown Sintered Stone Top

Product Id: 129107

| Hardware List |            |                     |        |
|---------------|------------|---------------------|--------|
| А             |            | Allen Bolt<br>M6*70 | 2 pcs  |
| В             |            | Allen Bolt<br>M6*25 | 8 pcs  |
| С             |            | Washer<br>6*16      | 8 pcs  |
| D             | $\bigcirc$ | Washer<br>6*13      | 2 pcs  |
| Е             | MINIMINA   | Screw<br>4*40       | 10 pcs |
| F             |            | Dowel<br>8*30       | 12 pcs |
| G             |            | Allen Key<br>4mm    | 1 pc   |