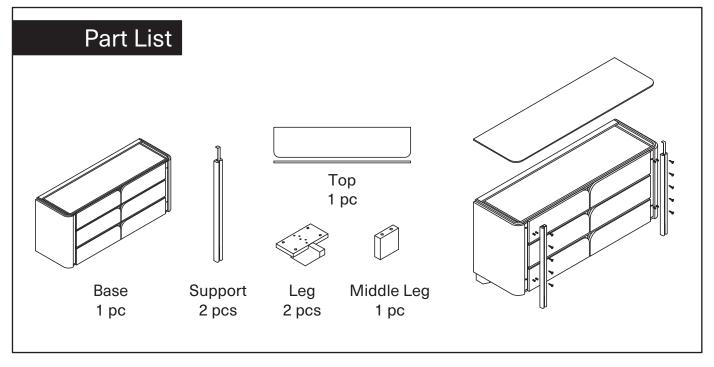

## **Assembly Instruction**

Product Name: Portobello Toffee Brown Ash Veneer Dresser

Pandora Brown Sintered Stone Top

Product Id: 129106

| Hardware List  |            |                     |        |
|----------------|------------|---------------------|--------|
| Transvaro Elec |            |                     |        |
| А              |            | Allen Bolt<br>M6*70 | 2 pcs  |
| В              |            | Allen Bolt<br>M6*25 | 8 pcs  |
| С              | $\bigcirc$ | Washer<br>6*16      | 8 pcs  |
| D              | $\bigcirc$ | Washer<br>6*13      | 2 pcs  |
| Е              |            | Screw<br>4*40       | 10 pcs |
| F              |            | Dowel<br>8*30       | 12 pcs |
| G              |            | Allen Key<br>4mm    | 1 pc   |