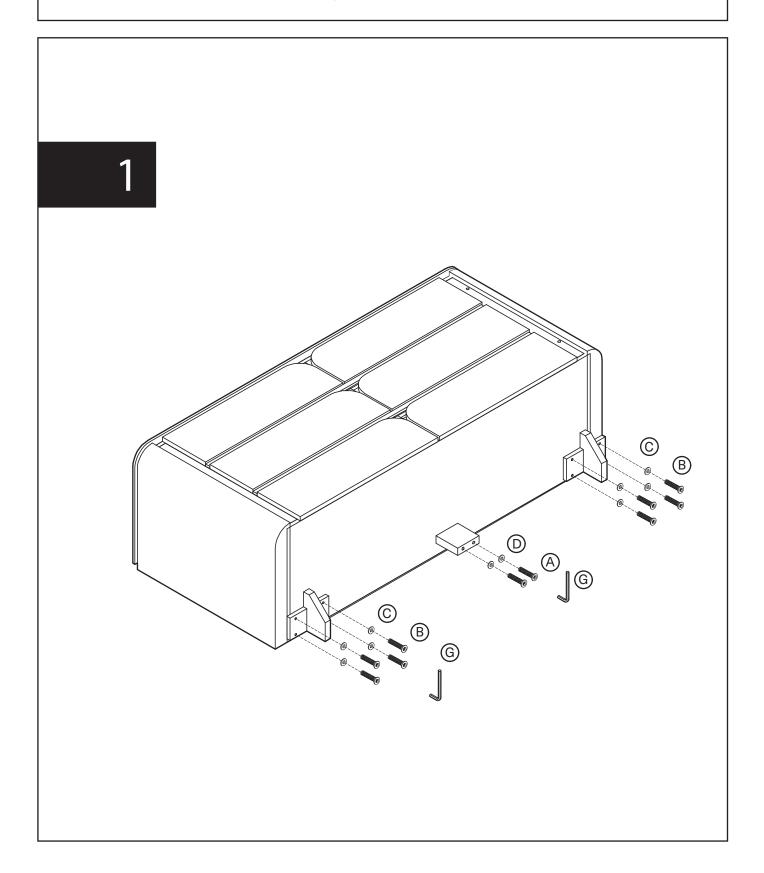

## **Assembly Instruction**

Product Name: Portobello Toffee Brown Ash Veneer Dresser

Pandora Brown Sintered Stone Top

Product Id: 129106

| Hardware List  |            |                     |        |
|----------------|------------|---------------------|--------|
| Transvaro Elec |            |                     |        |
| А              |            | Allen Bolt<br>M6*70 | 2 pcs  |
| В              |            | Allen Bolt<br>M6*25 | 8 pcs  |
| С              | $\bigcirc$ | Washer<br>6*16      | 8 pcs  |
| D              | $\bigcirc$ | Washer<br>6*13      | 2 pcs  |
| Е              |            | Screw<br>4*40       | 10 pcs |
| F              |            | Dowel<br>8*30       | 12 pcs |
| G              |            | Allen Key<br>4mm    | 1 pc   |