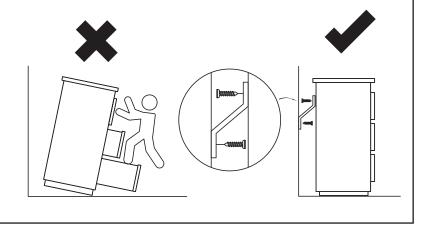

## 

- 1. Always secure this funiturre with an anchor device
- 2. Never allow children to stand, climb or hang on drawers, doors, or shelves
- 3. Never open more than one drawer at a time
- 4. Place heavy items down low