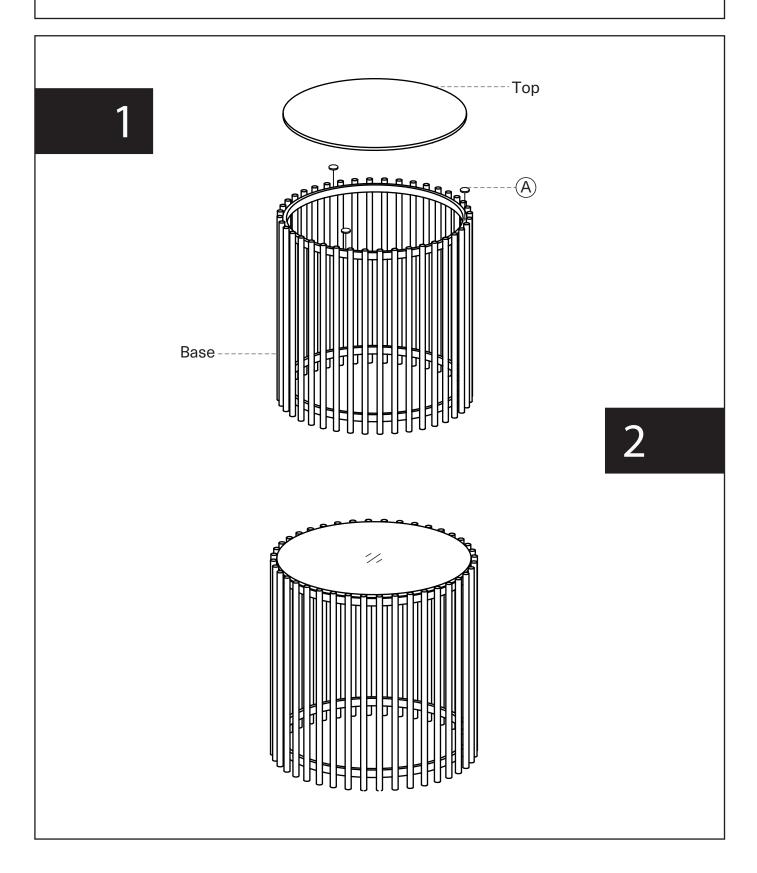

## Assembly Instruction

Product Name: Amaya White Sintered Stone Side Table Product Id: 128923

| Hardware List                 |        |
|-------------------------------|--------|
| A Silicon Pad 3 pcs<br>12x2mm |        |
| Тор В                         | ase pc |