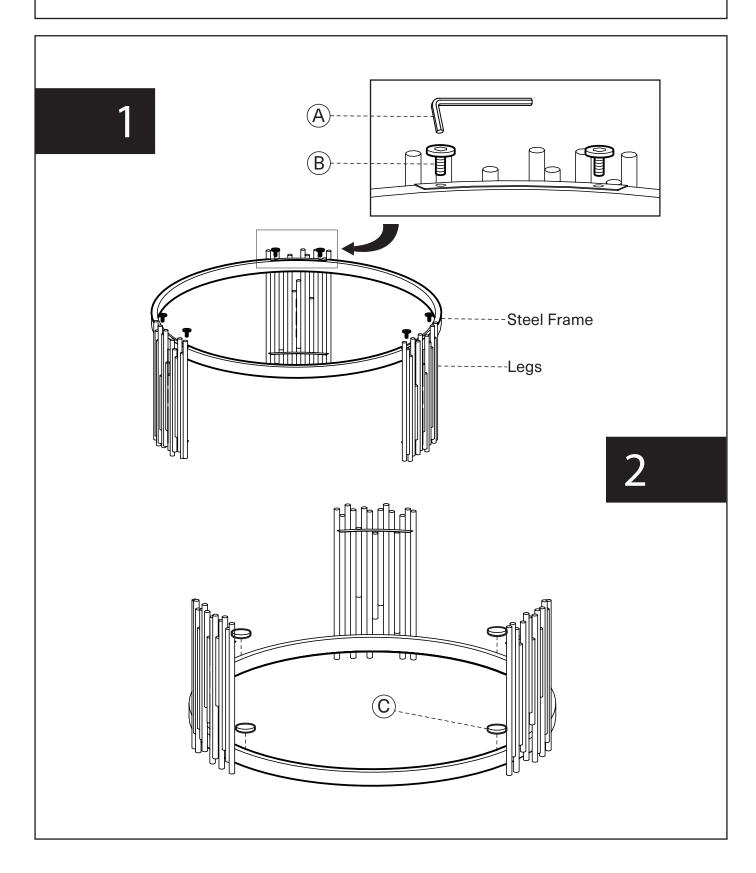

## Assembly Instruction

Product Name: Lindsay Polished Stainless Steel Round Coffee Table - Clear Glass Top Product Id: 128806

Glass TopSteel FrameLegs2 pcs2 pcs3 pcs