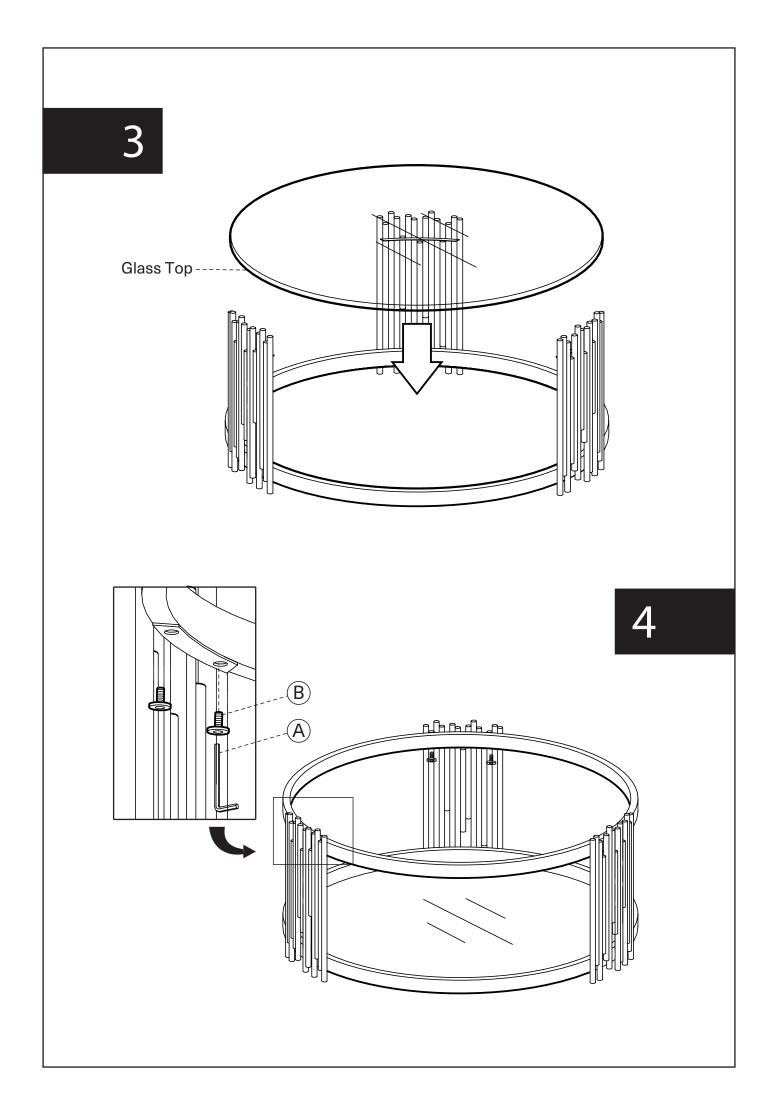

## Assembly Instruction

Product Name: Lindsay Polished Stainless Steel Round Coffee Table - Clear Glass Top Product Id: 128806



Glass TopSteel FrameLegs2 pcs2 pcs3 pcs

## Note

- 1. Assemble the item on a soft, well-lit surface like cardboard or carpet.
- 2. For safety and efficiency, it's best to have two or more people assist with assembly to handle heavy parts safely and collaborate effectively.
- 3. Keep all packaging materials intact until assembly is complete.
- 4. Before assembling the item, carefully read all provided instructions.
- 5. Handle tools with care during assembly to prevent injuries.





5 -Glass Top  $\bigcirc$ <u>nhadh n</u> Q φ /1/6 nhadha ///