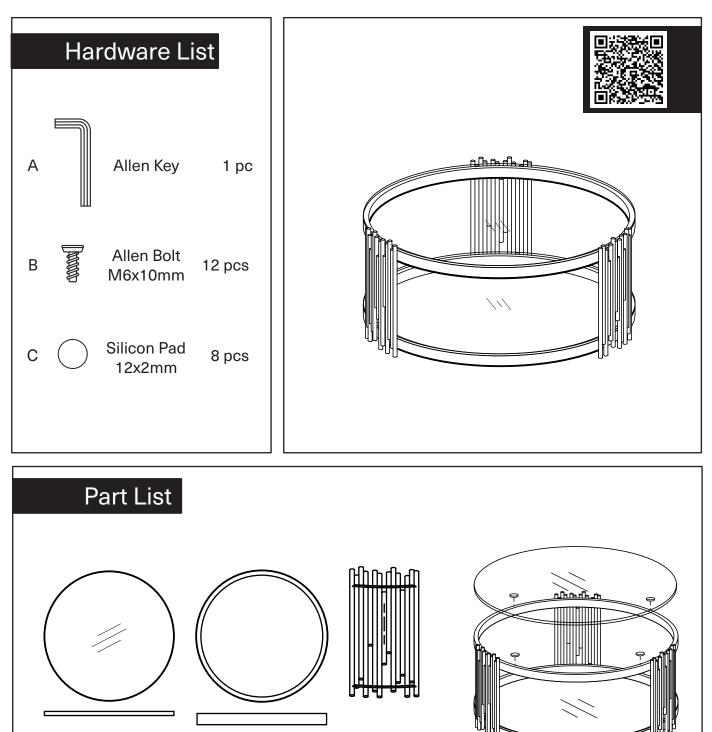

## Assembly Instruction

Product Name: Lindsay Polished Stainless Steel Round Coffee Table - Clear Glass Top Product Id: 128806

Glass TopSteel FrameLegs2 pcs2 pcs3 pcs