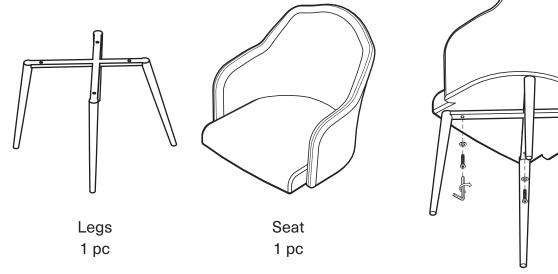

## Assembly Instruction

Product Name: Dione Beige Velvet Dining Chair Product Id: 128655

| Hardware List                |  |
|------------------------------|--|
| A Allen Key 1 pc             |  |
| B Allen Bolt 4 pcs           |  |
| C O Washer 4 pcs<br>Ø6*Ø16mm |  |
| Part List                    |  |
| n                            |  |