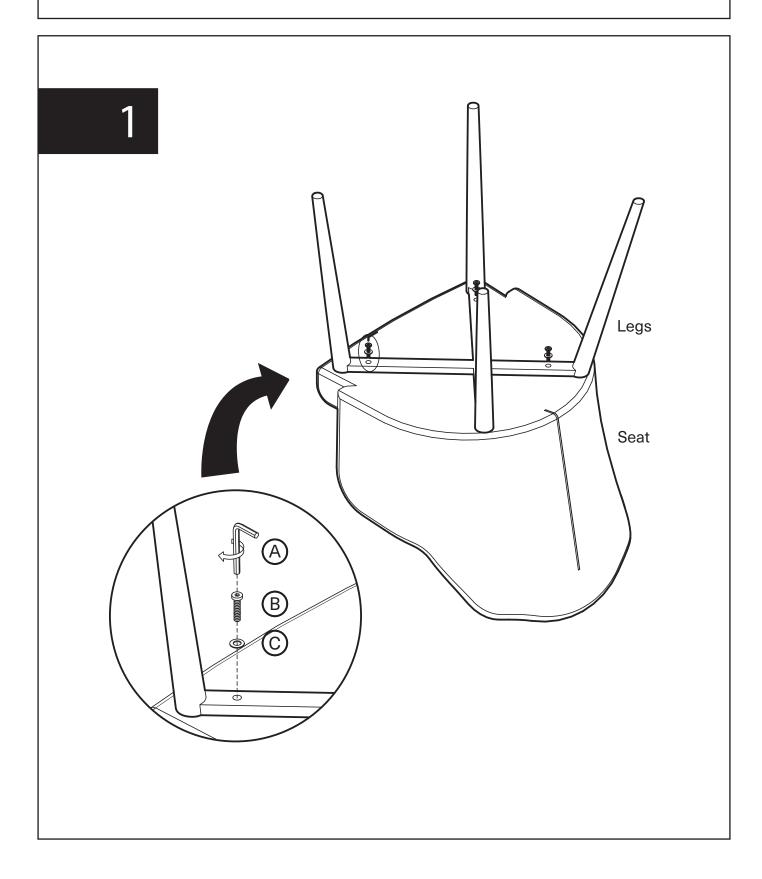

## Assembly Instruction

Product Name: Dione Beige Velvet Dining Chair Product Id: 128655

| Hardware List                |  |
|------------------------------|--|
| A Allen Key 1 pc             |  |
| B Allen Bolt 4 pcs           |  |
| C O Washer 4 pcs<br>Ø6*Ø16mm |  |
| Part List                    |  |
| n                            |  |