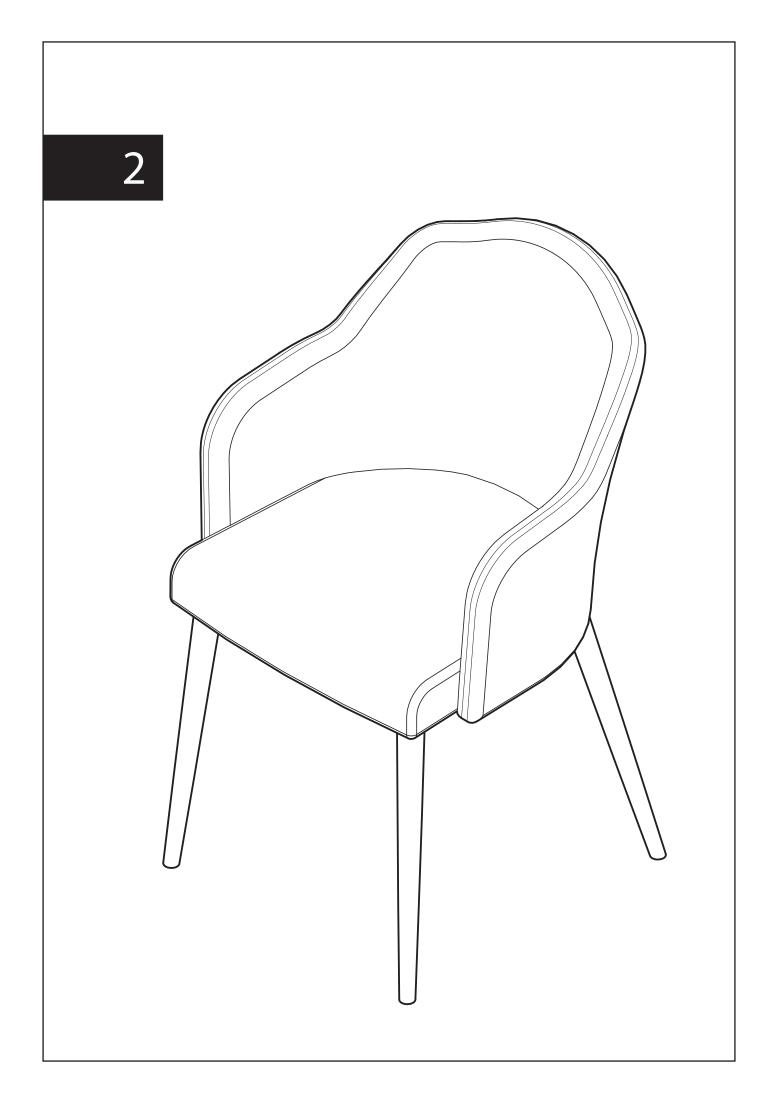

## Assembly Instruction

Product Name: Dione Beige Velvet Dining Chair Product Id: 128655

| Hardware List                |  |
|------------------------------|--|
| A Allen Key 1 pc             |  |
| B Allen Bolt 4 pcs           |  |
| C O Washer 4 pcs<br>Ø6*Ø16mm |  |
| Part List                    |  |
| n                            |  |