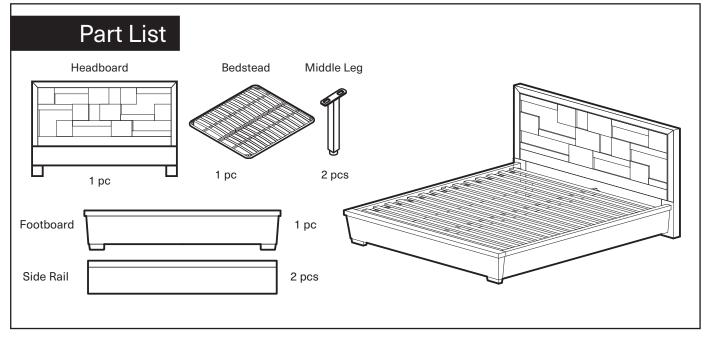

## **Assembly Instruction**

Product Name: Montana Deep Brown Wooden Queen Bed

Product Id: 128644

| Hardware List |  |                      |        |
|---------------|--|----------------------|--------|
| А             |  | Metal "U"<br>Bracket | 2 pcs  |
| В             |  | C.B.S.<br>M3.5X16    | 8 pcs  |
| С             |  | JCBC Bolt<br>6X40    | 6 pcs  |
| D             |  | Nut<br>5X6           | 6 pcs  |
| Е             |  | C.B.S.<br>M4X30      | 6 pcs  |
| F             |  | Nut Screw<br>M8X16   | 16 pcs |
| G             |  | Allen Key            | 1 pc   |