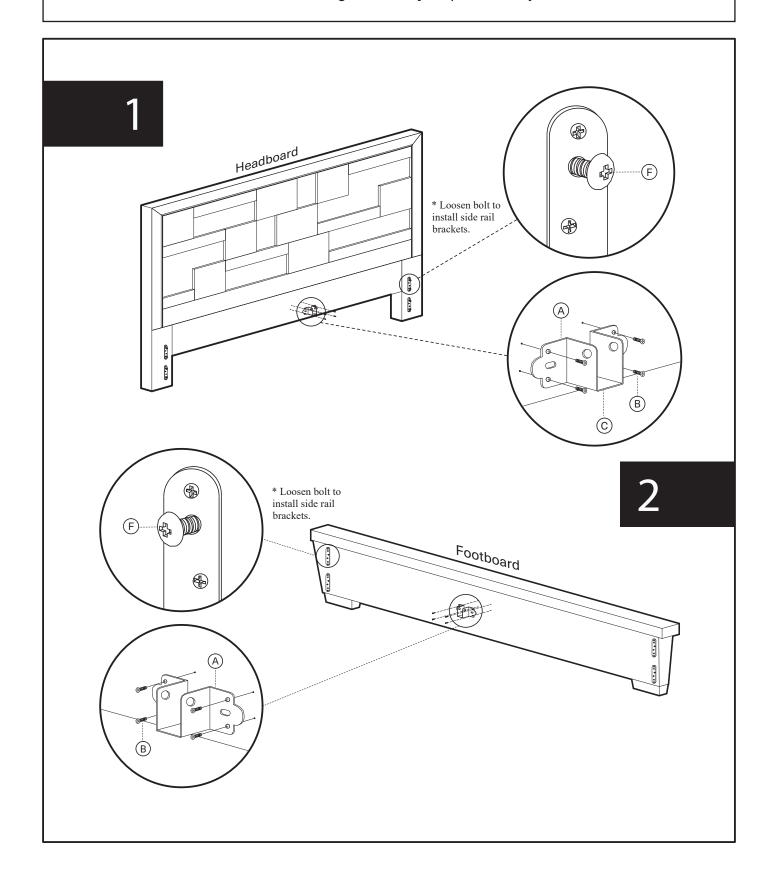

## **Assembly Instruction**

Product Name: Montana Deep Brown Wooden Queen Bed

Product Id: 128644

| Hardware List |  |                      |        |
|---------------|--|----------------------|--------|
| А             |  | Metal "U"<br>Bracket | 2 pcs  |
| В             |  | C.B.S.<br>M3.5X16    | 8 pcs  |
| С             |  | JCBC Bolt<br>6X40    | 6 pcs  |
| D             |  | Nut<br>5X6           | 6 pcs  |
| Е             |  | C.B.S.<br>M4X30      | 6 pcs  |
| F             |  | Nut Screw<br>M8X16   | 16 pcs |
| G             |  | Allen Key            | 1 pc   |