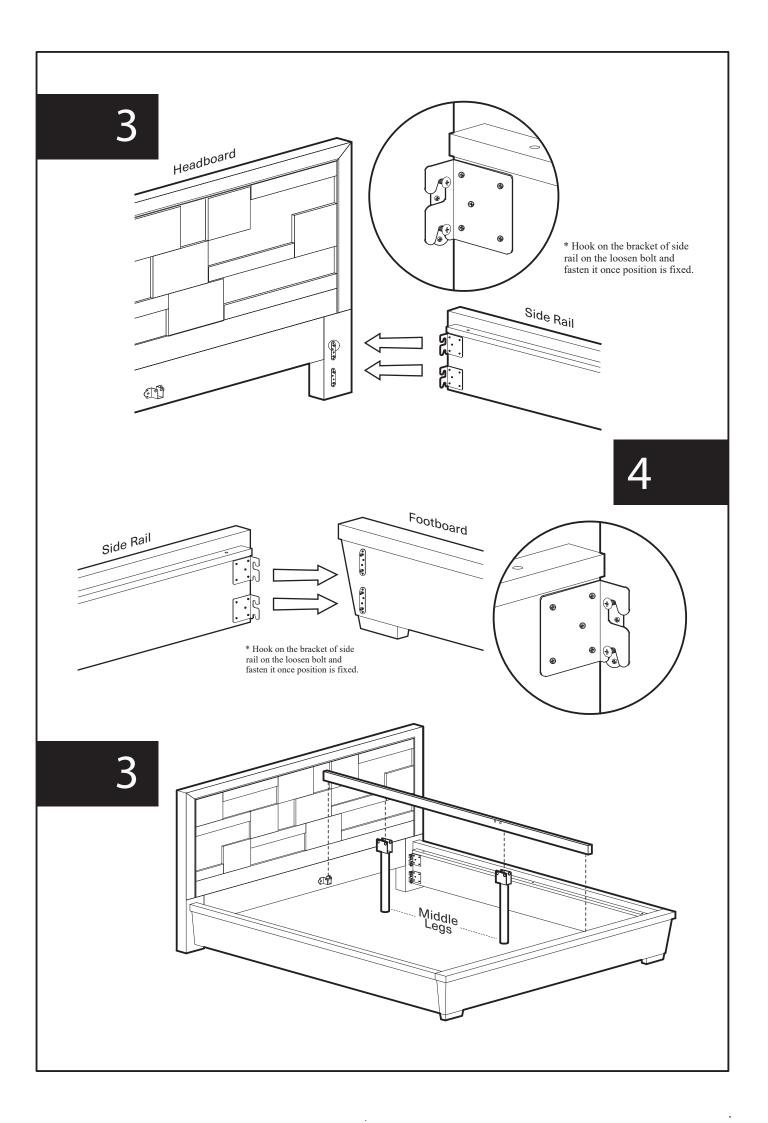

## **Assembly Instruction**

Product Name: Montana Deep Brown Wooden Queen Bed

Product Id: 128644

| Hardware List |  |                      |        |
|---------------|--|----------------------|--------|
| А             |  | Metal "U"<br>Bracket | 2 pcs  |
| В             |  | C.B.S.<br>M3.5X16    | 8 pcs  |
| С             |  | JCBC Bolt<br>6X40    | 6 pcs  |
| D             |  | Nut<br>5X6           | 6 pcs  |
| Е             |  | C.B.S.<br>M4X30      | 6 pcs  |
| F             |  | Nut Screw<br>M8X16   | 16 pcs |
| G             |  | Allen Key            | 1 pc   |