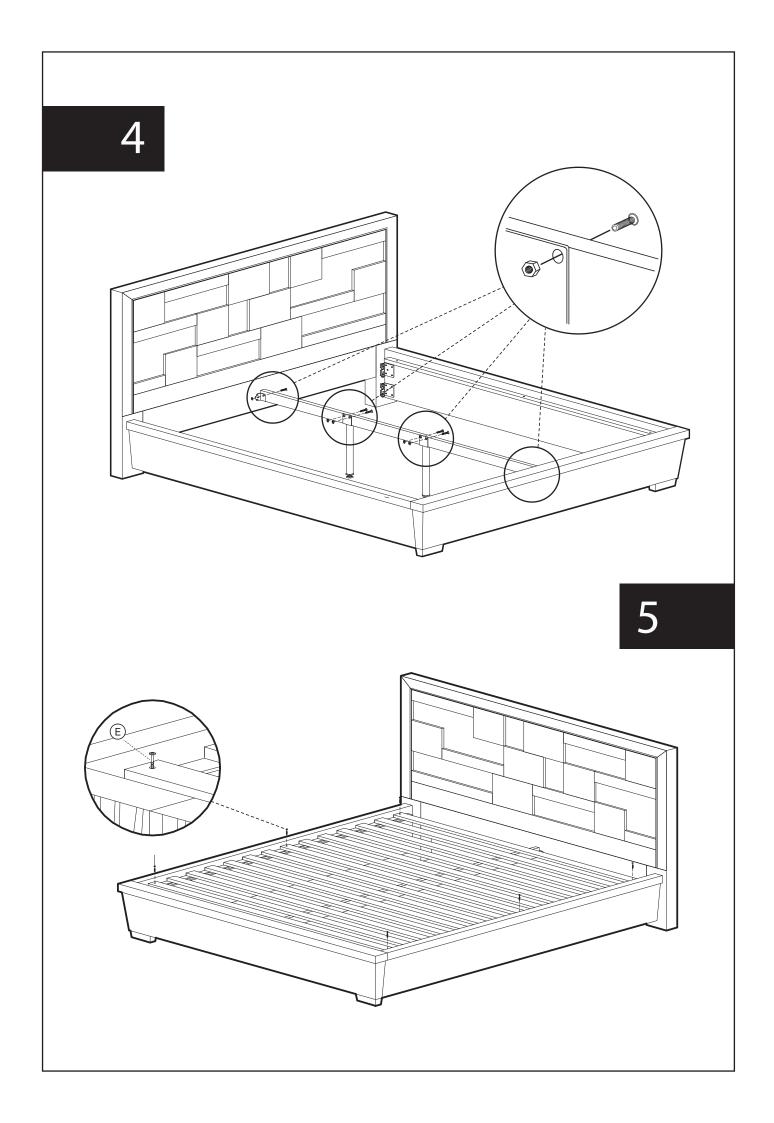

## **Assembly Instruction**

Product Name: Montana Deep Brown Wooden Queen Bed

Product Id: 128644

| Hardware List |  |                      |        |
|---------------|--|----------------------|--------|
| А             |  | Metal "U"<br>Bracket | 2 pcs  |
| В             |  | C.B.S.<br>M3.5X16    | 8 pcs  |
| С             |  | JCBC Bolt<br>6X40    | 6 pcs  |
| D             |  | Nut<br>5X6           | 6 pcs  |
| Е             |  | C.B.S.<br>M4X30      | 6 pcs  |
| F             |  | Nut Screw<br>M8X16   | 16 pcs |
| G             |  | Allen Key            | 1 pc   |