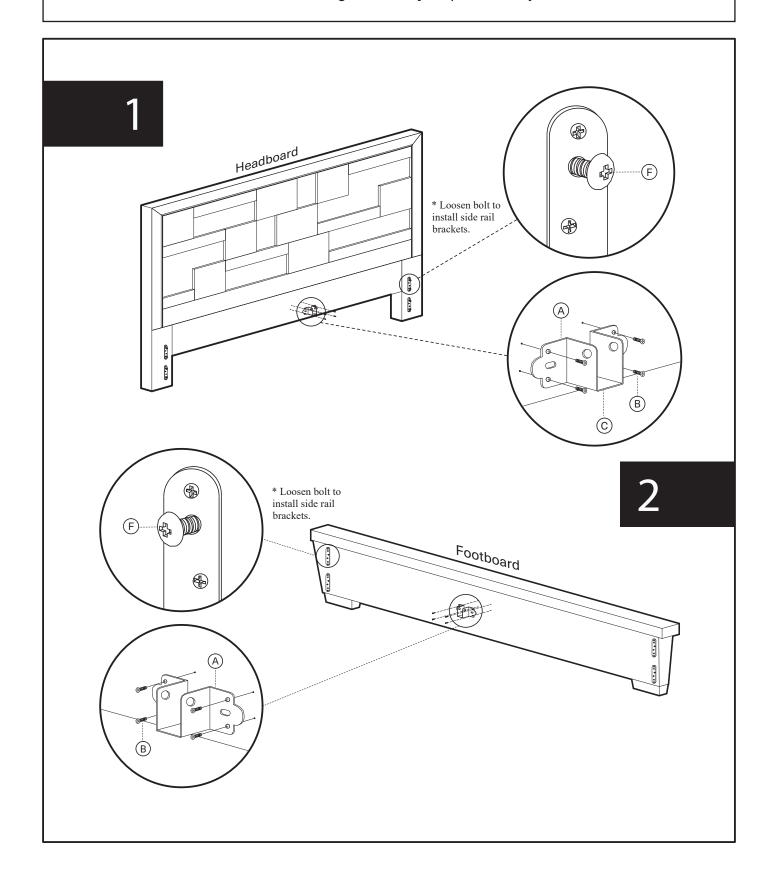

## **Assembly Instruction**

Product Name: Montana Deep Brown Wooden King Bed

Product Id: 128643

| Hardware List |  |                      |        |
|---------------|--|----------------------|--------|
| А             |  | Metal "U"<br>Bracket | 2 pcs  |
| В             |  | C.B.S.<br>M3.5X16    | 8 pcs  |
| С             |  | JCBC Bolt<br>6X40    | 6 pcs  |
| D             |  | Nut<br>5X6           | 6 pcs  |
| E             |  | C.B.S.<br>M4X30      | 6 pcs  |
| F             |  | Nut Screw<br>M8X16   | 16 pcs |
| G             |  | Allen Key            | 1 pc   |