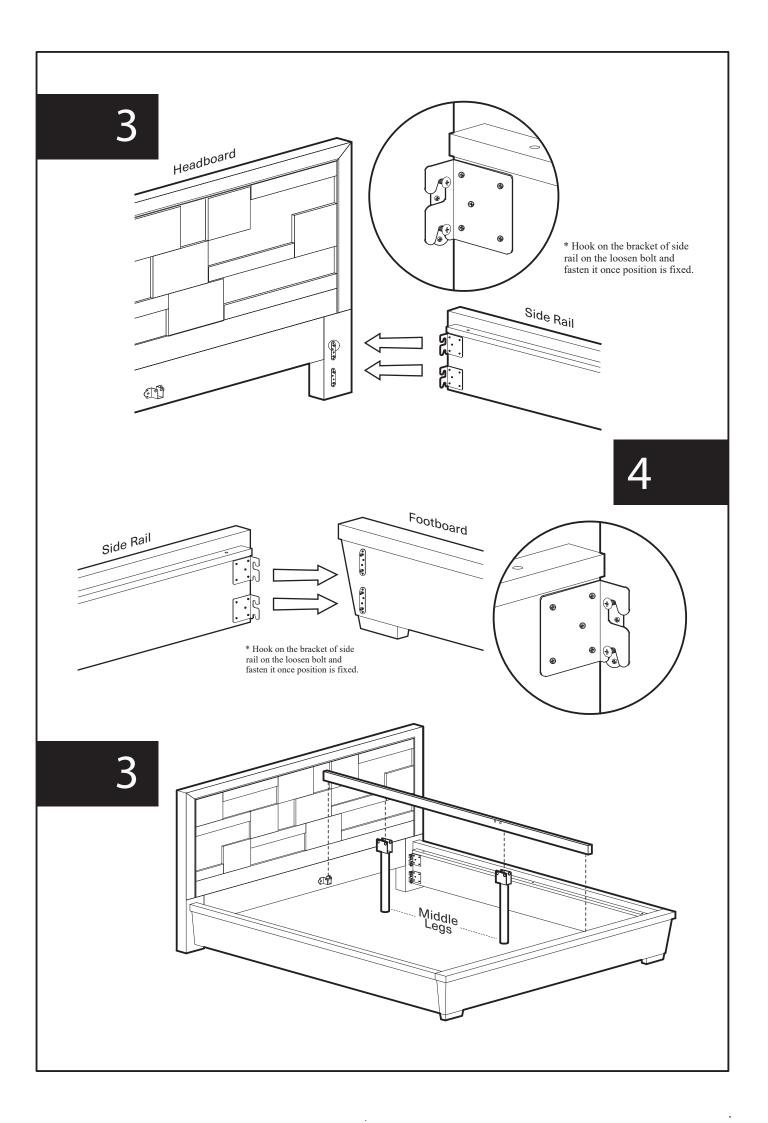

## **Assembly Instruction**

Product Name: Montana Deep Brown Wooden King Bed

Product Id: 128643

| Hardware List |  |                      |        |
|---------------|--|----------------------|--------|
| А             |  | Metal "U"<br>Bracket | 2 pcs  |
| В             |  | C.B.S.<br>M3.5X16    | 8 pcs  |
| С             |  | JCBC Bolt<br>6X40    | 6 pcs  |
| D             |  | Nut<br>5X6           | 6 pcs  |
| E             |  | C.B.S.<br>M4X30      | 6 pcs  |
| F             |  | Nut Screw<br>M8X16   | 16 pcs |
| G             |  | Allen Key            | 1 pc   |