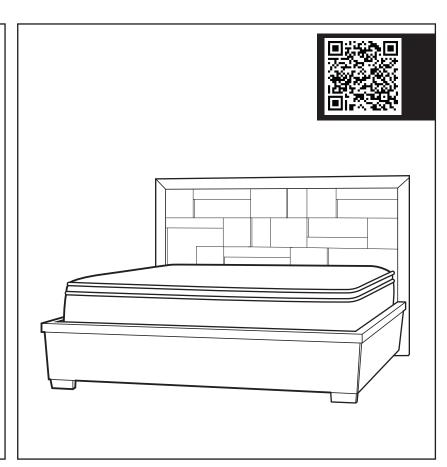

## **Assembly Instruction**

Product Name: Montana Deep Brown Wooden King Bed

Product Id: 128643

| Hardware List |  |                      |        |
|---------------|--|----------------------|--------|
| А             |  | Metal "U"<br>Bracket | 2 pcs  |
| В             |  | C.B.S.<br>M3.5X16    | 8 pcs  |
| С             |  | JCBC Bolt<br>6X40    | 6 pcs  |
| D             |  | Nut<br>5X6           | 6 pcs  |
| E             |  | C.B.S.<br>M4X30      | 6 pcs  |
| F             |  | Nut Screw<br>M8X16   | 16 pcs |
| G             |  | Allen Key            | 1 pc   |