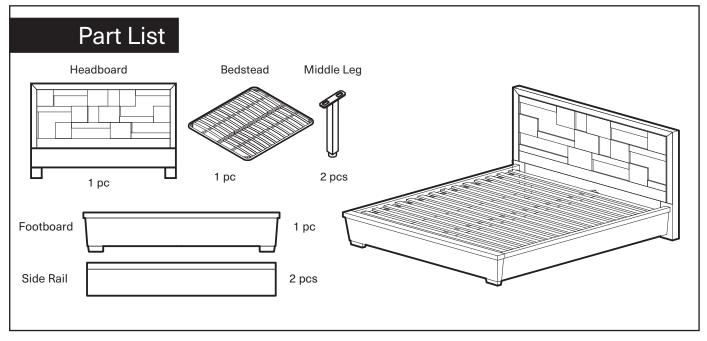

## **Assembly Instruction**

Product Name: Montana Deep Brown Wooden King Bed

Product Id: 128643

| Hardware List |  |                      |        |
|---------------|--|----------------------|--------|
| А             |  | Metal "U"<br>Bracket | 2 pcs  |
| В             |  | C.B.S.<br>M3.5X16    | 8 pcs  |
| С             |  | JCBC Bolt<br>6X40    | 6 pcs  |
| D             |  | Nut<br>5X6           | 6 pcs  |
| E             |  | C.B.S.<br>M4X30      | 6 pcs  |
| F             |  | Nut Screw<br>M8X16   | 16 pcs |
| G             |  | Allen Key            | 1 pc   |