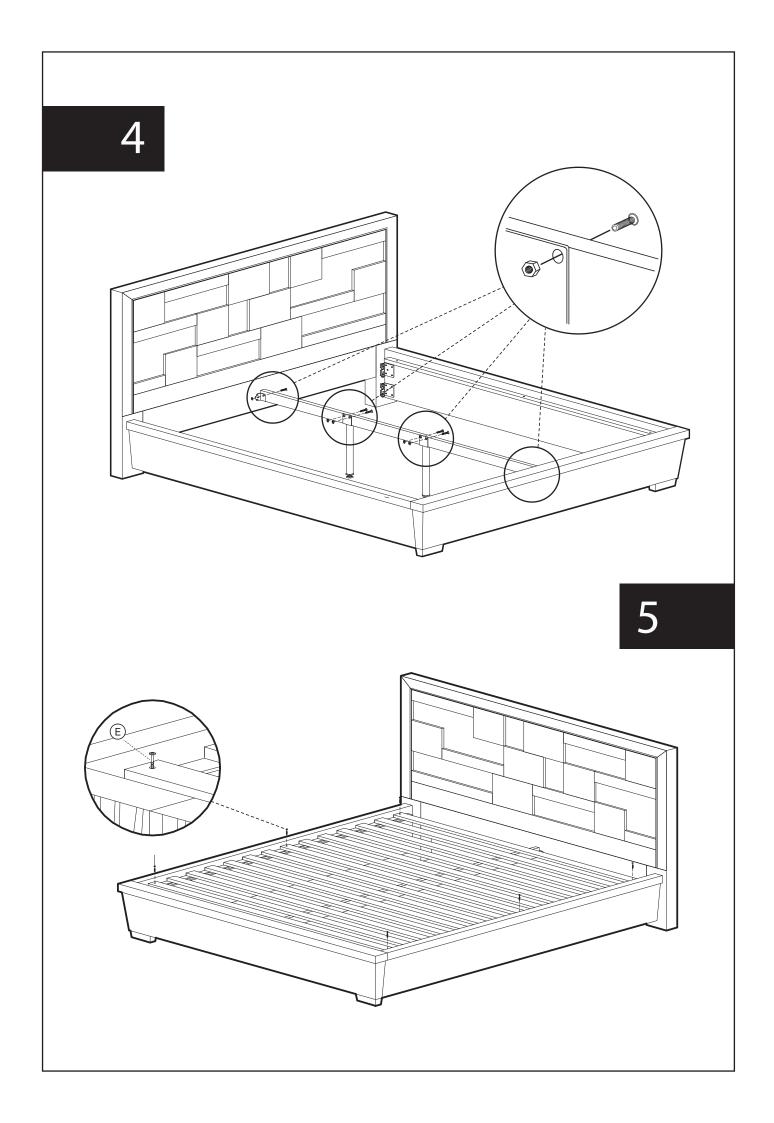

## **Assembly Instruction**

Product Name: Montana Deep Brown Wooden King Bed

Product Id: 128643

| Hardware List |  |                      |        |
|---------------|--|----------------------|--------|
| А             |  | Metal "U"<br>Bracket | 2 pcs  |
| В             |  | C.B.S.<br>M3.5X16    | 8 pcs  |
| С             |  | JCBC Bolt<br>6X40    | 6 pcs  |
| D             |  | Nut<br>5X6           | 6 pcs  |
| E             |  | C.B.S.<br>M4X30      | 6 pcs  |
| F             |  | Nut Screw<br>M8X16   | 16 pcs |
| G             |  | Allen Key            | 1 pc   |