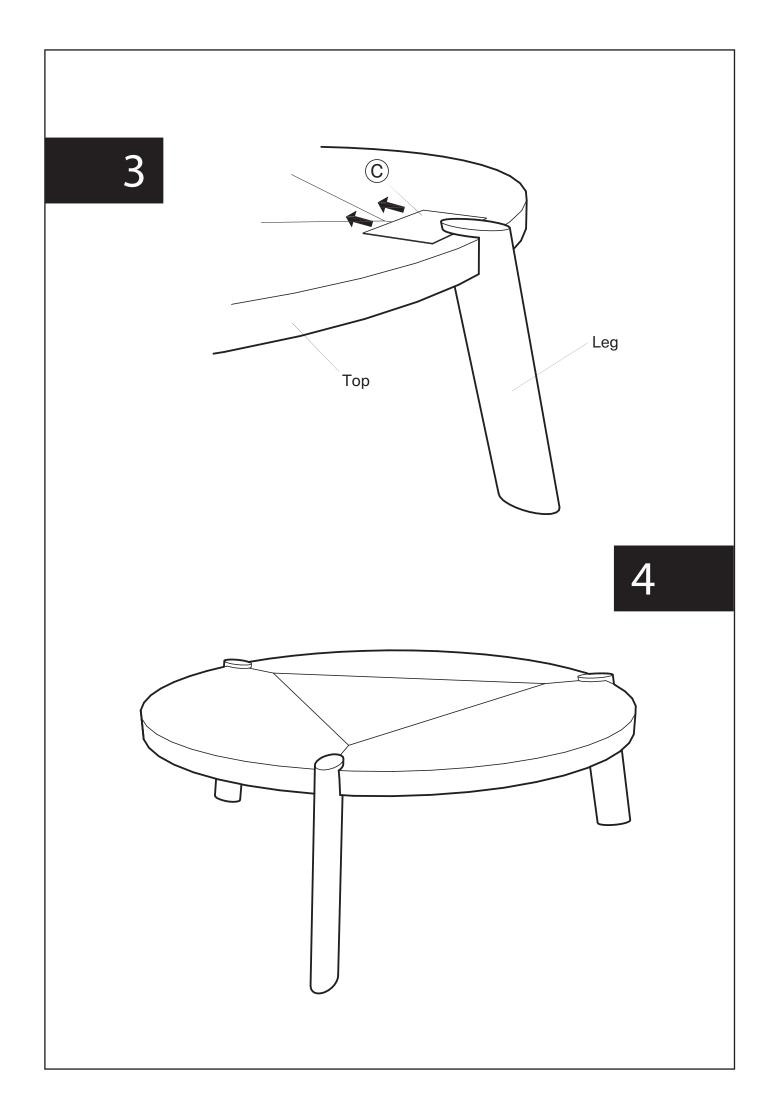

## Assembly Instruction

Product Name: Dale II Round Coffee Table Small Brown Product Id: 128640

| Hardware List                |  |
|------------------------------|--|
| A Allen Bolt<br>M6x16 12 pcs |  |
| B Allen Key 1 pc             |  |
| C Paper 3 pcs                |  |
| Part List                    |  |