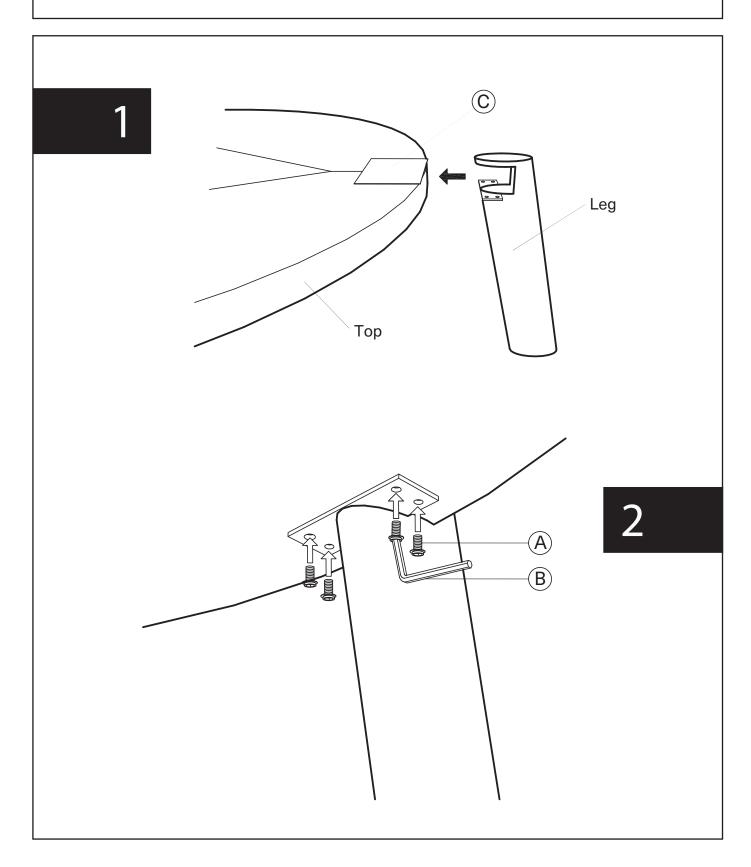

## Assembly Instruction

Product Name: Dale II Round Coffee Table Small Brown Product Id: 128640

| Hardware List                |  |
|------------------------------|--|
| A Allen Bolt<br>M6x16 12 pcs |  |
| B Allen Key 1 pc             |  |
| C Paper 3 pcs                |  |
| Part List                    |  |