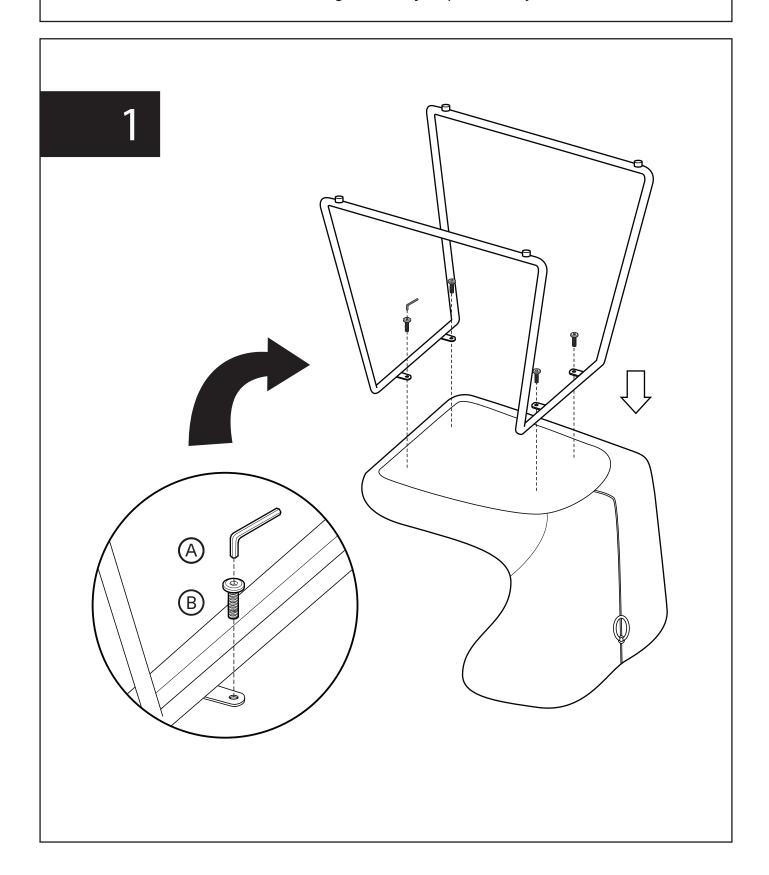

## Assembly Instruction

Product Name: Quinn Light Blue Woven Fabric Dining Chair - Black Legs

Product Id: 128599