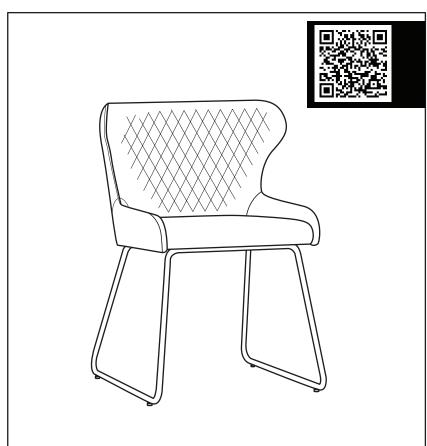

## Assembly Instruction

Product Name: Quinn Light Blue Woven Fabric Dining Chair - Black Legs

Product Id: 128599