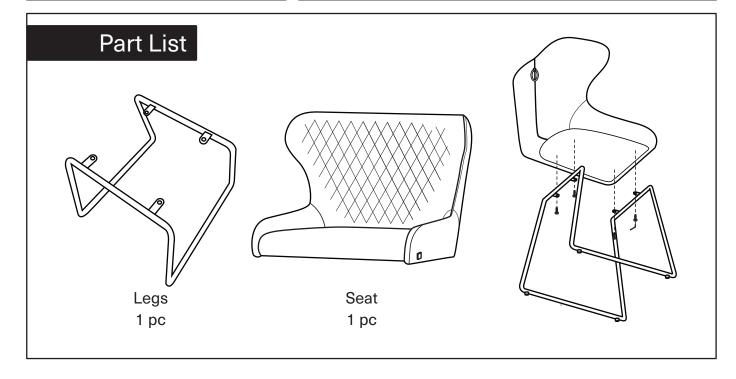

## Assembly Instruction

Product Name: Quinn Light Blue Woven Fabric Dining Chair - Black Legs

Product Id: 128599