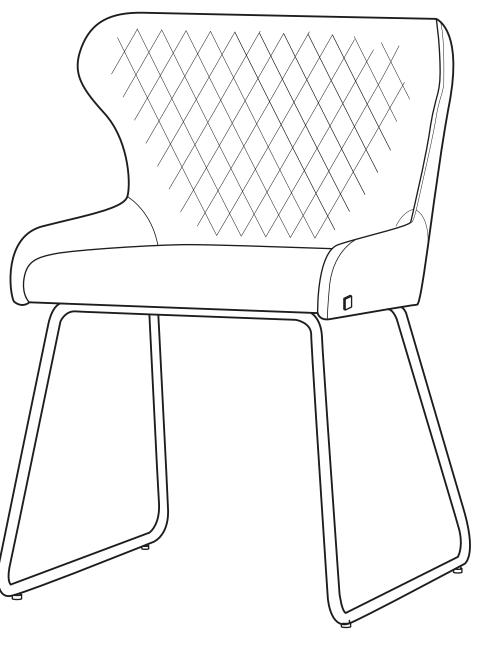

## Assembly Instruction

Product Name: Quinn Light Blue Woven Fabric Dining Chair - Black Legs

Product Id: 128599







## Note

- 1. Assemble the item on a soft, well-lit surface like cardboard or carpet.
- 2. For safety and efficiency, it's best to have two or more people assist with assembly to handle heavy parts safely and collaborate effectively.
- 3. Keep all packaging materials intact until assembly is complete.
- 4. Before assembling the item, carefully read all provided instructions.
- 5. Handle tools with care during assembly to prevent injuries.







Turn the chair upright and adjust the leveler if it wobbles.