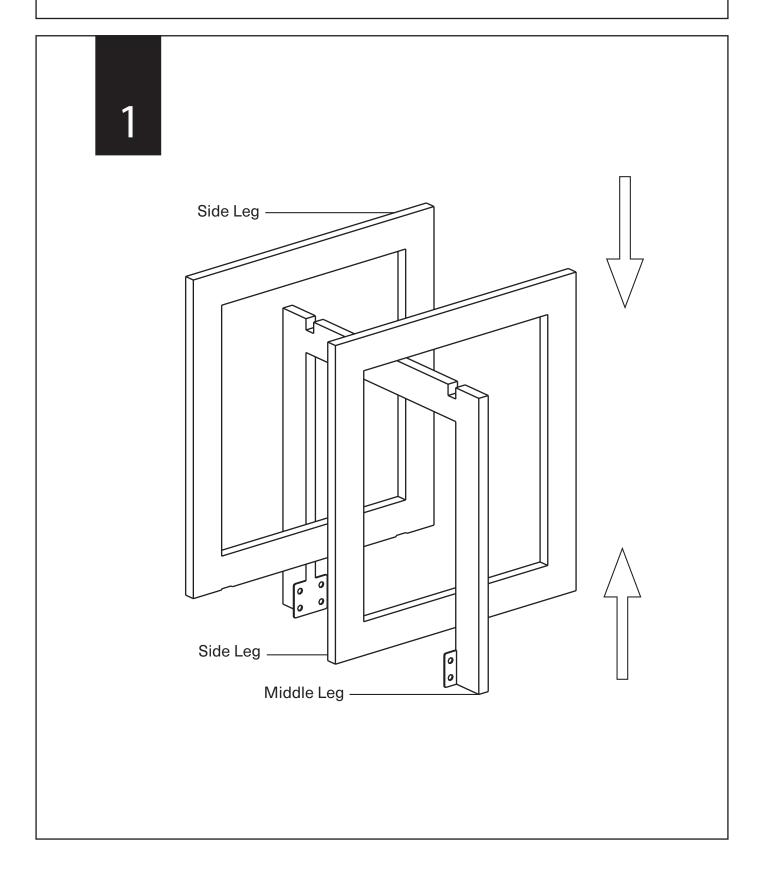

## **Assembly Instruction**

Product Name: Dianne White Grey-Streaked Sintered Stone Side Table Brushed Gold Stainless Steel Frame

Product Id: 128594

Тор 1 рс

Middle Leg 1 pc Side Leg 2 pcs