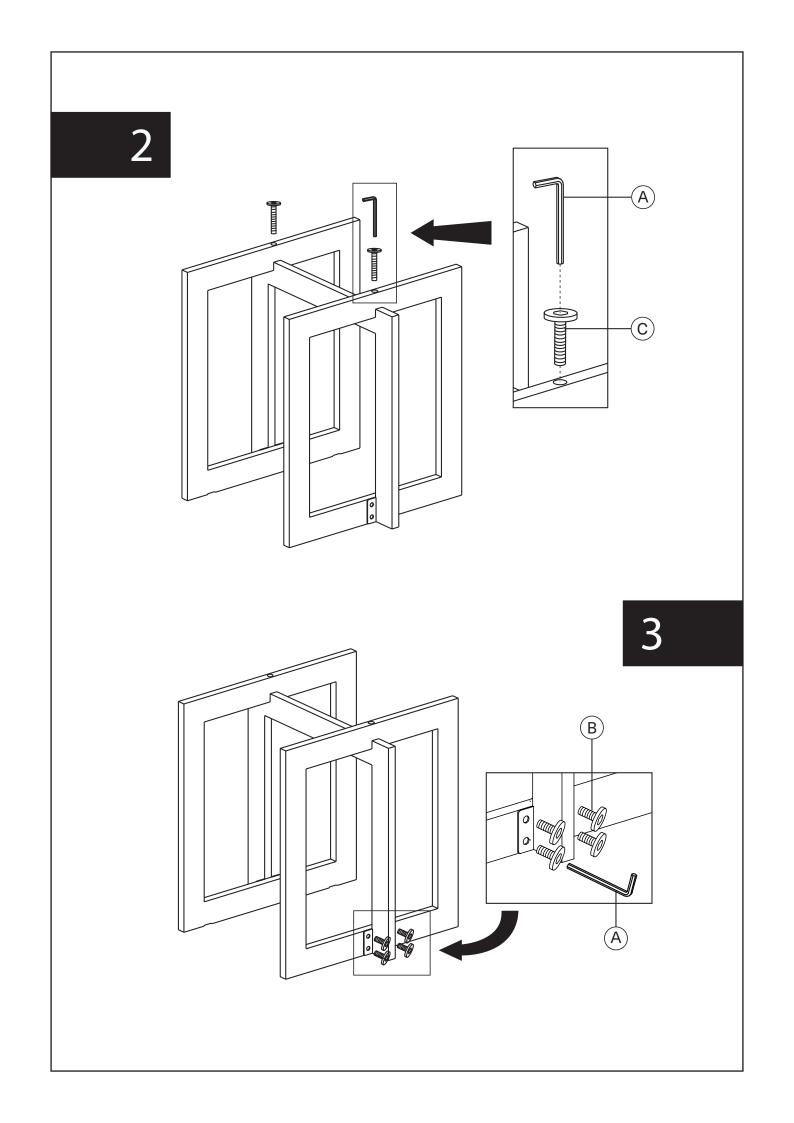

## **Assembly Instruction**

Product Name: Dianne White Grey-Streaked Sintered Stone Side Table Brushed Gold Stainless Steel Frame

Product Id: 128594

Тор 1 рс

Middle Leg 1 pc Side Leg 2 pcs