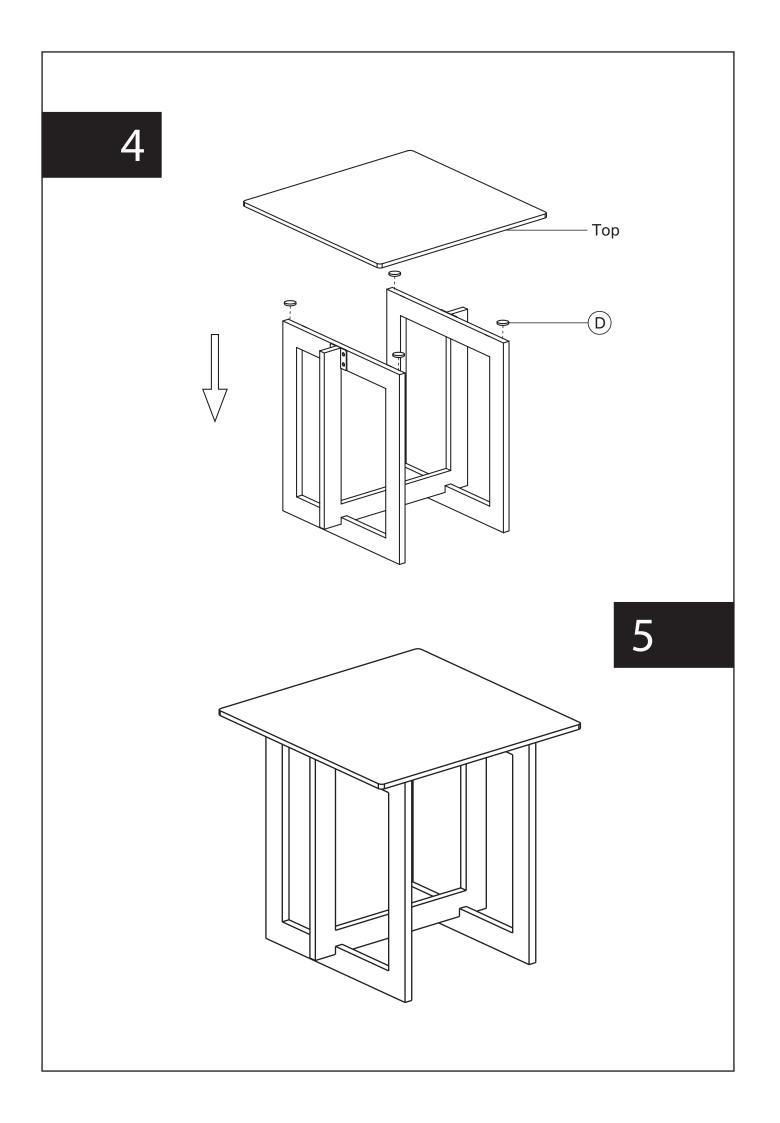

## **Assembly Instruction**

Product Name: Dianne White Grey-Streaked Sintered Stone Side Table Brushed Gold Stainless Steel Frame

Product Id: 128594

Тор 1 рс

Middle Leg 1 pc Side Leg 2 pcs