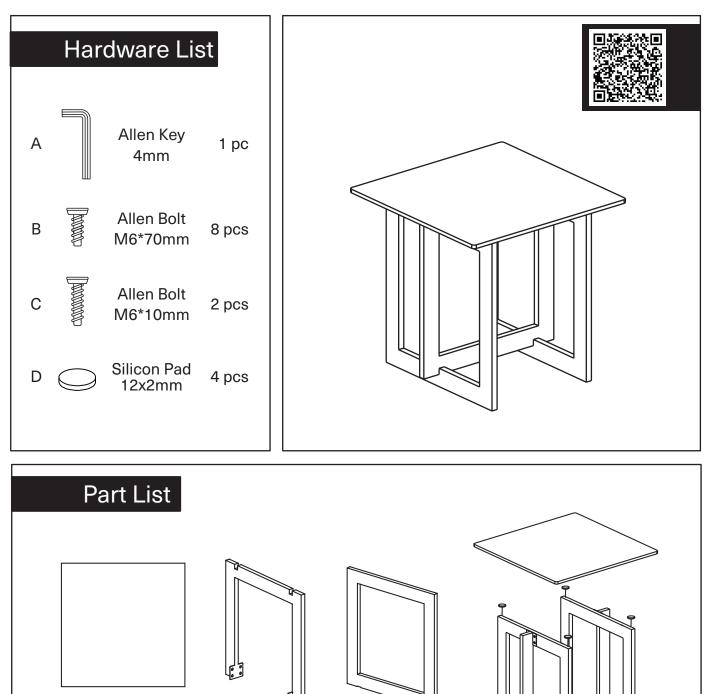

## **Assembly Instruction**

Product Name: Dianne White Grey-Streaked Sintered Stone Side Table Brushed Gold Stainless Steel Frame

Product Id: 128594

Тор 1 рс

Middle Leg 1 pc Side Leg 2 pcs