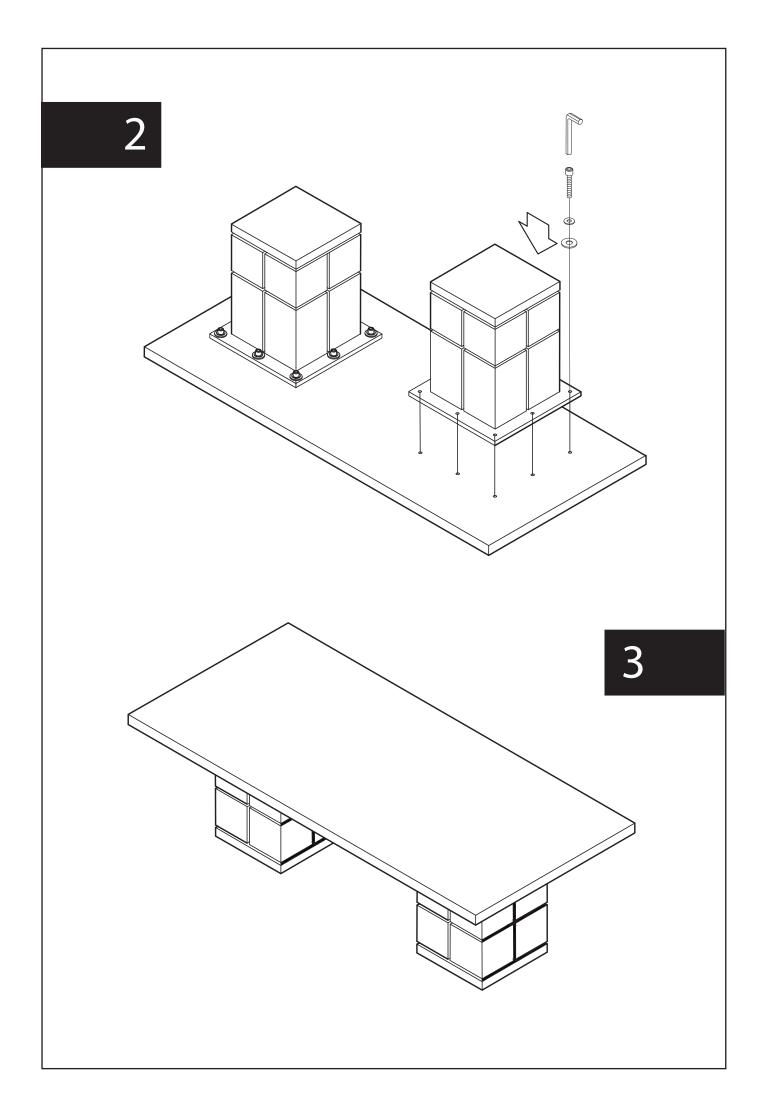

## Assembly Instruction

Product Name: Portofino II Brown Wooden Dining Table Product Id: 128569

| Hardware List                     |  |
|-----------------------------------|--|
| A Allen Key<br>5mm 1 pc           |  |
| B Allen Bolt 16 pcs<br>5/16"*45mm |  |
| C 🕞 Washer 16 pcs                 |  |
| D 🚫 Washer 16 pcs                 |  |