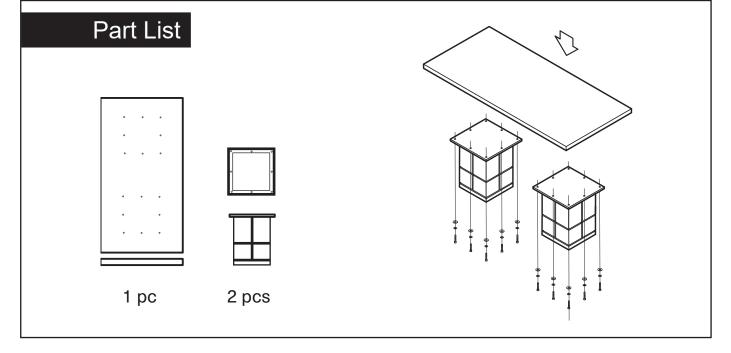

## Assembly Instruction

Product Name: Portofino II Brown Wooden Dining Table Product Id: 128569

| Hardware List                     |  |
|-----------------------------------|--|
| A Allen Key<br>5mm 1 pc           |  |
| B Allen Bolt 16 pcs<br>5/16"*45mm |  |
| C 🕞 Washer 16 pcs                 |  |
| D 🚫 Washer 16 pcs                 |  |