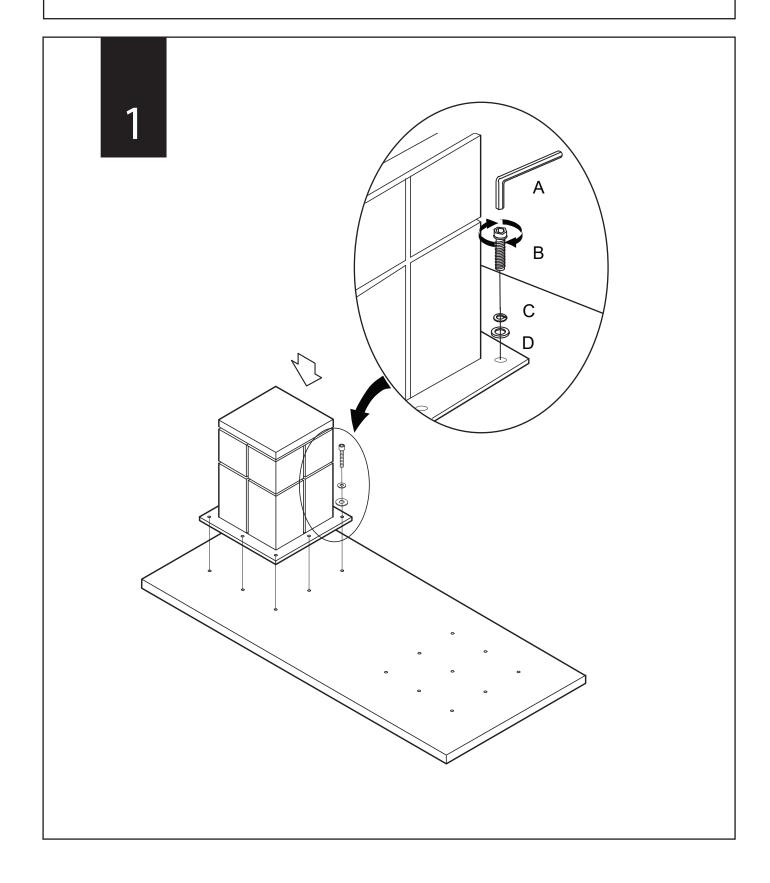

## Assembly Instruction

Product Name: Portofino II Brown Wooden Dining Table Product Id: 128569

| Hardware List                     |  |
|-----------------------------------|--|
| A Allen Key<br>5mm 1 pc           |  |
| B Allen Bolt 16 pcs<br>5/16"*45mm |  |
| C 🕞 Washer 16 pcs                 |  |
| D 🚫 Washer 16 pcs                 |  |