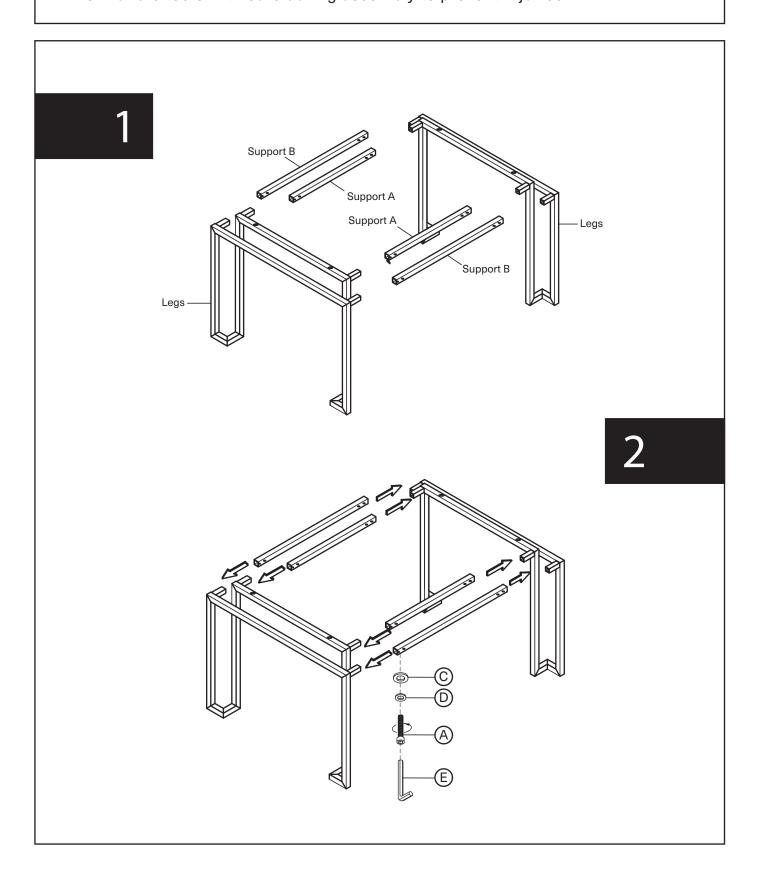

## **Assembly Instruction**

Product Name: Luella Black Side Table

Product Id: 128561

| Hardware List |            |                         |        |
|---------------|------------|-------------------------|--------|
| А             |            | Allen Bolt<br>1/4"x16mm | 16 pcs |
| В             |            | Allen Bolt<br>1/4"x40mm | 4 pcs  |
| С             |            | Washer                  | 20 pcs |
| D             | $\bigcirc$ | Spring<br>Washer        | 20 pcs |
| E             |            | Allen Key<br>4mm        | 1 pc   |