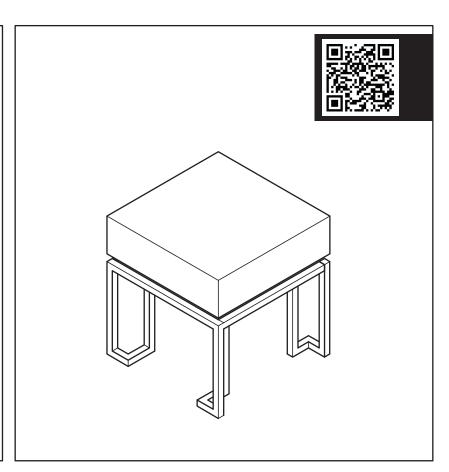

## **Assembly Instruction**

Product Name: Luella Black Side Table

Product Id: 128561

| Hardware List |            |                         |        |
|---------------|------------|-------------------------|--------|
| А             |            | Allen Bolt<br>1/4"x16mm | 16 pcs |
| В             |            | Allen Bolt<br>1/4"x40mm | 4 pcs  |
| С             |            | Washer                  | 20 pcs |
| D             | $\bigcirc$ | Spring<br>Washer        | 20 pcs |
| E             |            | Allen Key<br>4mm        | 1 pc   |