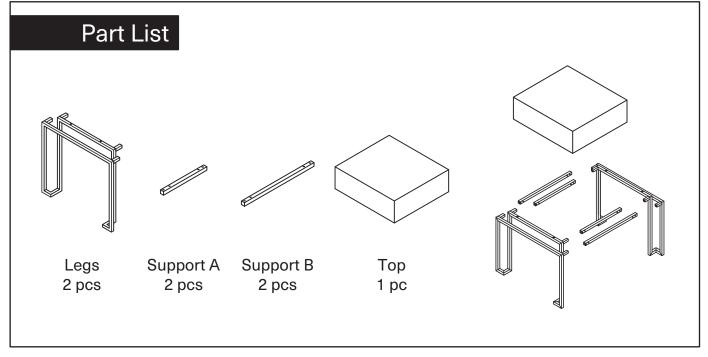

## **Assembly Instruction**

Product Name: Luella Black Side Table

Product Id: 128561

| Hardware List |            |                         |        |
|---------------|------------|-------------------------|--------|
| А             |            | Allen Bolt<br>1/4"x16mm | 16 pcs |
| В             |            | Allen Bolt<br>1/4"x40mm | 4 pcs  |
| С             |            | Washer                  | 20 pcs |
| D             | $\bigcirc$ | Spring<br>Washer        | 20 pcs |
| E             |            | Allen Key<br>4mm        | 1 pc   |