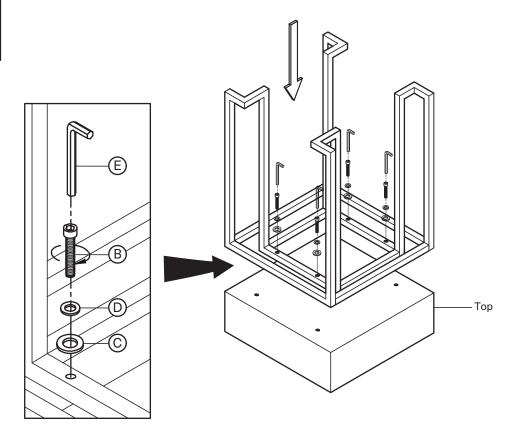

## **Assembly Instruction**

Product Name: Luella Black Side Table

Product Id: 128561

| Hardware List |            |                         |        |
|---------------|------------|-------------------------|--------|
| А             |            | Allen Bolt<br>1/4"x16mm | 16 pcs |
| В             |            | Allen Bolt<br>1/4"x40mm | 4 pcs  |
| С             |            | Washer                  | 20 pcs |
| D             | $\bigcirc$ | Spring<br>Washer        | 20 pcs |
| E             |            | Allen Key<br>4mm        | 1 pc   |