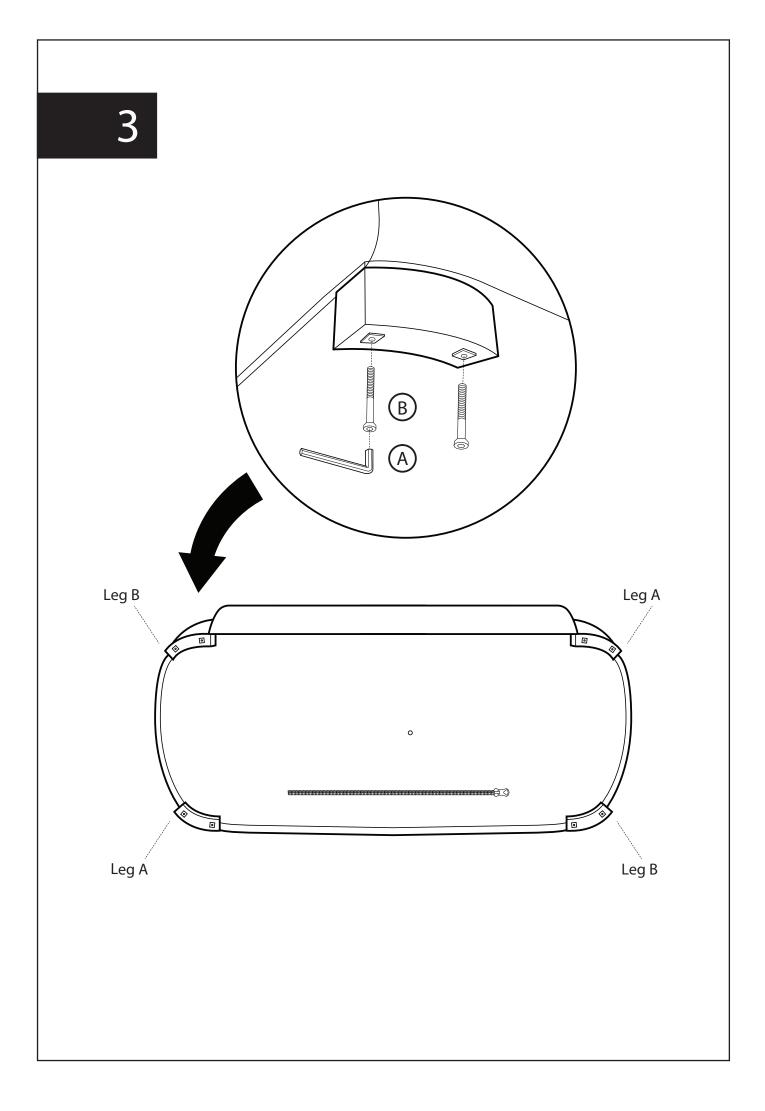

## Assembly Instruction

Product Name: Kelly Charcoal Velvet 2-Seater Sofa - Black Nickel Legs Product Id: 128507

| Hardware List                 |                                     |
|-------------------------------|-------------------------------------|
| A Allen Key 1 pc<br>5x66X23mm |                                     |
| B Allen Bolt<br>M8x90mm 8 pcs |                                     |
| C Gasket 1 pc                 |                                     |
| Part List                     |                                     |
|                               |                                     |
| 2 Seater Sofa<br>1 pc         | Leg ALeg BSupport Leg2 pcs2 pcs1 pc |