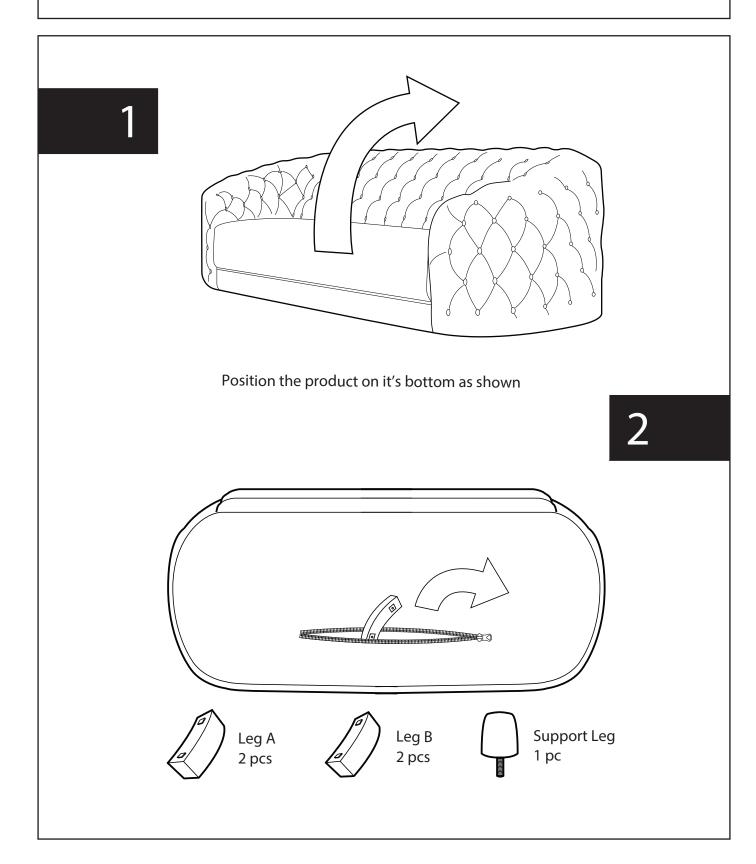

## Assembly Instruction

Product Name: Kelly Charcoal Velvet 2-Seater Sofa - Black Nickel Legs Product Id: 128507

| Hardware List                 |                                     |
|-------------------------------|-------------------------------------|
| A Allen Key 1 pc<br>5x66X23mm |                                     |
| B Allen Bolt<br>M8x90mm 8 pcs |                                     |
| C Gasket 1 pc                 |                                     |
| Part List                     |                                     |
|                               |                                     |
| 2 Seater Sofa<br>1 pc         | Leg ALeg BSupport Leg2 pcs2 pcs1 pc |