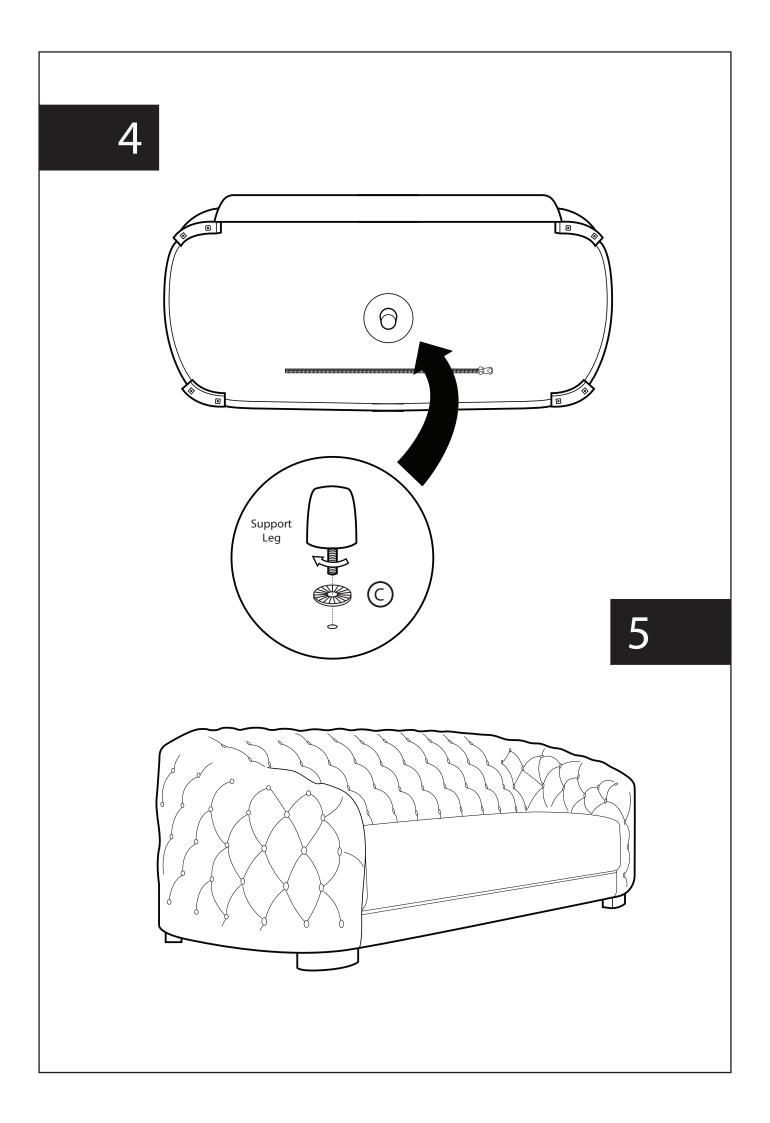

## Assembly Instruction

Product Name: Kelly Charcoal Velvet 2-Seater Sofa - Black Nickel Legs Product Id: 128507

| Hardware List                 |                                     |
|-------------------------------|-------------------------------------|
| A Allen Key 1 pc<br>5x66X23mm |                                     |
| B Allen Bolt<br>M8x90mm 8 pcs |                                     |
| C Gasket 1 pc                 |                                     |
| Part List                     |                                     |
|                               |                                     |
| 2 Seater Sofa<br>1 pc         | Leg ALeg BSupport Leg2 pcs2 pcs1 pc |