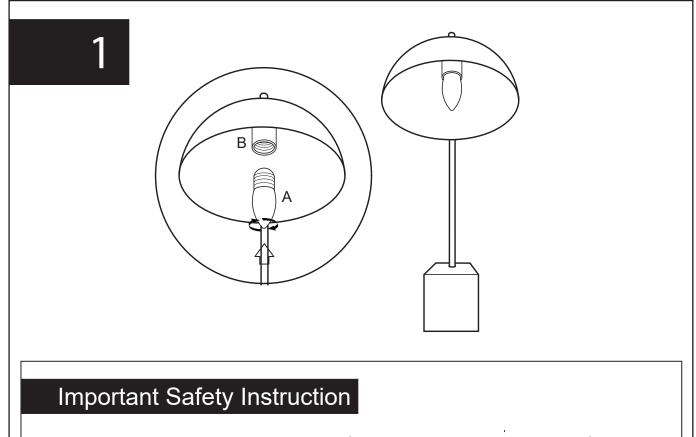

## **Assembly Instruction**

Product Name: Marga White Marble Table Lamp Brushed Gold Metal Shade Product Id: 128352

- 1. Assemble the item on a soft, well-lit surface like cardboard or carpet.
- 2. Keep all packaging materials intact until assembly is complete.
- 3. Before assembling the item, carefully read all provided instructions and check all parts and components.
- 4. Handle tools with care during assembly to prevent injuries.
- 5. Assemble procedure with pictorial (illustration) presentation.

This portable luminaire has a polarized plug (one blade is wider than the other) as a safety feature to reduce the risk of electric shock. This plug will fit in a polarized outlet only one way. If it does not fit fully in the outlet, reverse the plug. If it still does not fit, contact qualified electrician. Never use with an extension cord unless the plug can be fully inserted. Do not alter the plug.

## 220-240V a.c, 50Hz E27; Max.25W ta:25°C

If the external flexible cable or cord this luminaire is damaged, it shall be exclusively replaced by the manufacturer or his service agent or a similar qualified person in order to avoid a hazard.