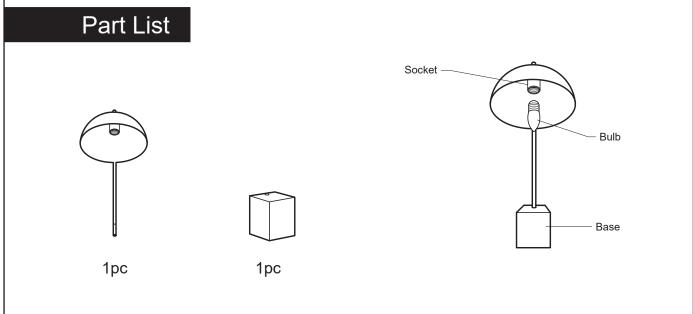

## **Assembly Instruction**

Product Name: Marga White Marble Table Lamp Brushed Gold Metal Shade Product Id: 128352

- 1. Assemble the item on a soft, well-lit surface like cardboard or carpet.
- 2. Keep all packaging materials intact until assembly is complete.
- 3. Before assembling the item, carefully read all provided instructions and check all parts and components.
- 4. Handle tools with care during assembly to prevent injuries.
- 5. Assemble procedure with pictorial (illustration) presentation.