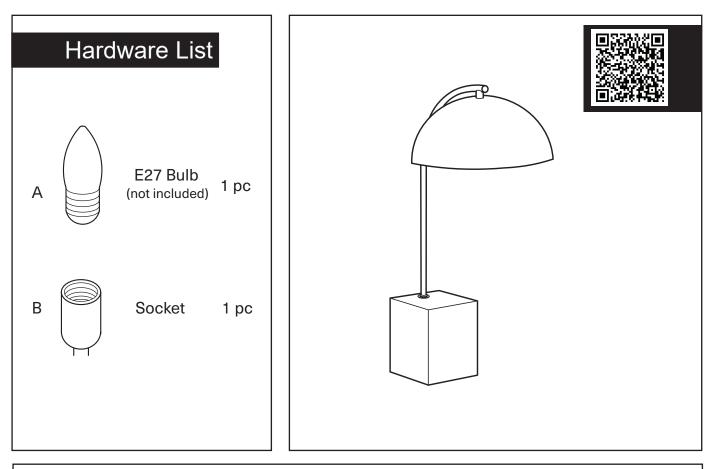

## **Assembly Instruction**

Product Name: Marga White Marble Table Lamp Brushed Gold Metal Shade Product Id: 128352

- 1. Assemble the item on a soft, well-lit surface like cardboard or carpet.
- 2. Keep all packaging materials intact until assembly is complete.
- 3. Before assembling the item, carefully read all provided instructions and check all parts and components.
- 4. Handle tools with care during assembly to prevent injuries.
- 5. Assemble procedure with pictorial (illustration) presentation.