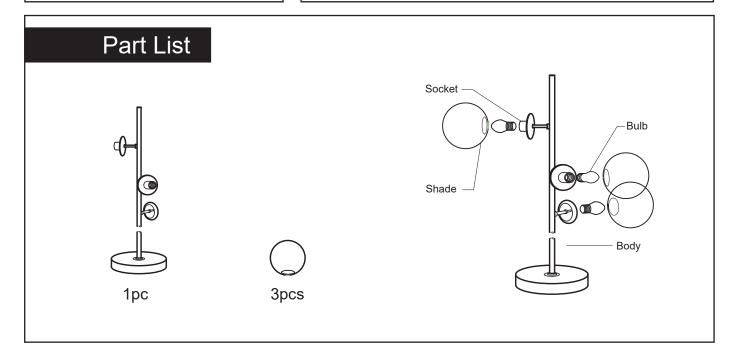

## Note

- 1. Assemble the item on a soft, well-lit surface like cardboard or carpet.
- 2. Keep all packaging materials intact until assembly is complete.
- 3. Before assembling the item, carefully read all provided instructions and check all parts and components.
- 4. Handle tools with care during assembly to prevent injuries.
- 5. Assemble procedure with pictorial (illustration) presentation.