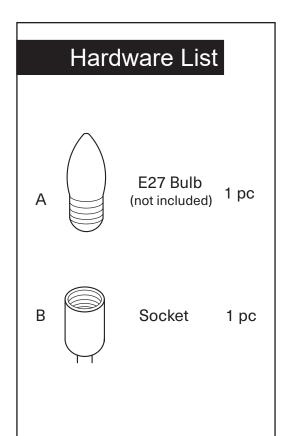

## 220-240V a.c, 50Hz E27; Max.25W ta:25°C

If the external flexible cable or cord this luminaire is damaged, it shall be exclusively replaced by the manufacturer or his service agent or a similar qualified person in order to avoid a hazard.