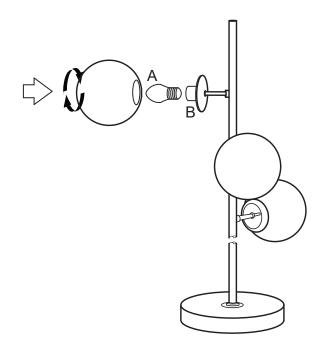

## Note

- 1. Assemble the item on a soft, well-lit surface like cardboard or carpet.
- 2. Keep all packaging materials intact until assembly is complete.
- 3. Before assembling the item, carefully read all provided instructions and check all parts and components.
- 4. Handle tools with care during assembly to prevent injuries.
- 5. Assemble procedure with pictorial (illustration) presentation.