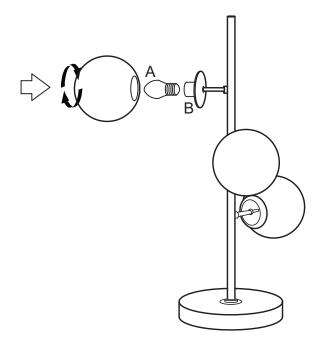

## Note

- 1. Assemble the item on a soft, well-lit surface like cardboard or carpet.
- 2. Keep all packaging materials intact until assembly is complete.
- 3. Before assembling the item, carefully read all provided instructions and check all parts and components.
- 4. Handle tools with care during assembly to prevent injuries.
- 5. Assemble procedure with pictorial (illustration) presentation.