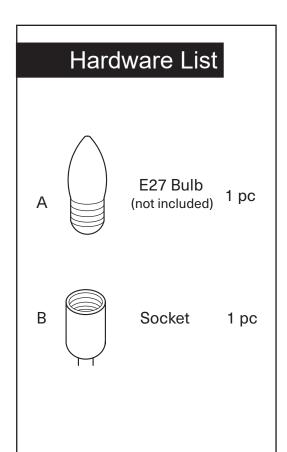

## 220-240V a.c, 50Hz E27; Max.25W ta:25°C

If the external flexible cable or cord this luminaire is damaged, it shall be exclusively replaced by the manufacturer or his service agent or a similar qualified person in order to avoid a hazard.