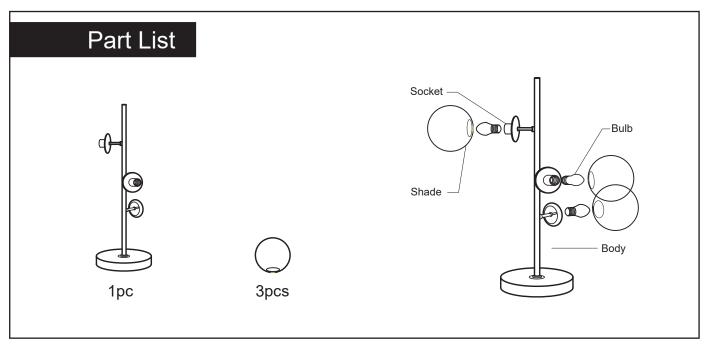

## Note

- 1. Assemble the item on a soft, well-lit surface like cardboard or carpet.
- 2. Keep all packaging materials intact until assembly is complete.
- 3. Before assembling the item, carefully read all provided instructions and check all parts and components.
- 4. Handle tools with care during assembly to prevent injuries.
- 5. Assemble procedure with pictorial (illustration) presentation.