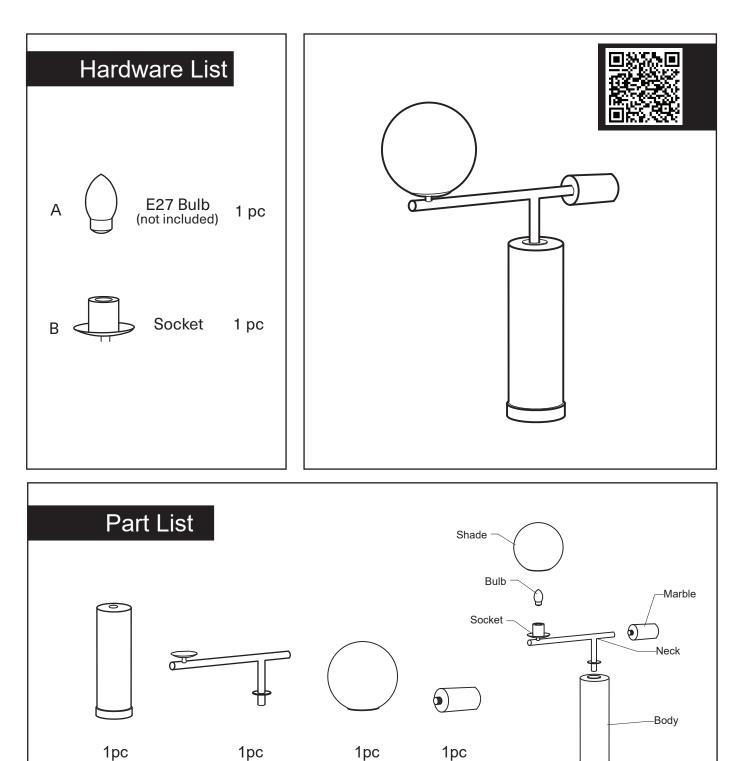

## Assembly Instruction

Product Name: Anastasia Black Marble Table Lamp Glass Shade Product Id: 128349