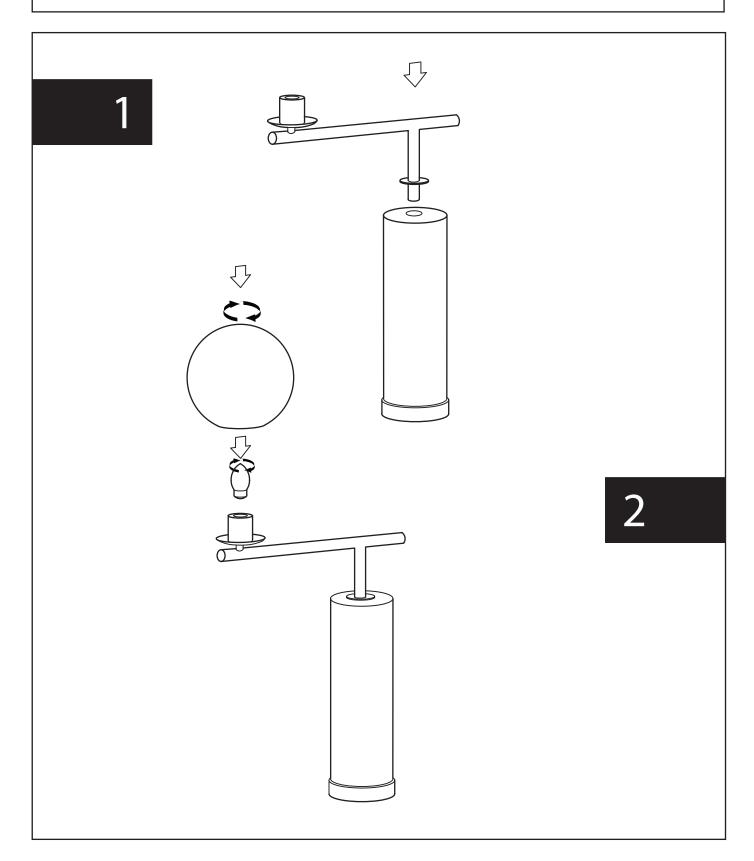

## Assembly Instruction

Product Name: Anastasia Black Marble Table Lamp Glass Shade Product Id: 128349