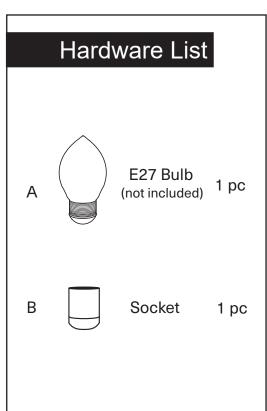

## 220-240V a.c, 50Hz E27; Max.25W ta:25°C

If the external flexible cable or cord this luminaire is damaged, it shall be exclusively replaced by the manufacturer or his service agent or a similar qualified person in order to avoid a hazard.