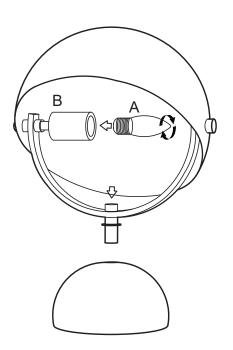

## Note

- 1. Assemble the item on a soft, well-lit surface like cardboard or carpet.
- 2. Keep all packaging materials intact until assembly is complete.
- 3. Before assembling the item, carefully read all provided instructions and check all parts and components.
- 4. Handle tools with care during assembly to prevent injuries.
- 5. Assemble procedure with pictorial (illustration) presentation.