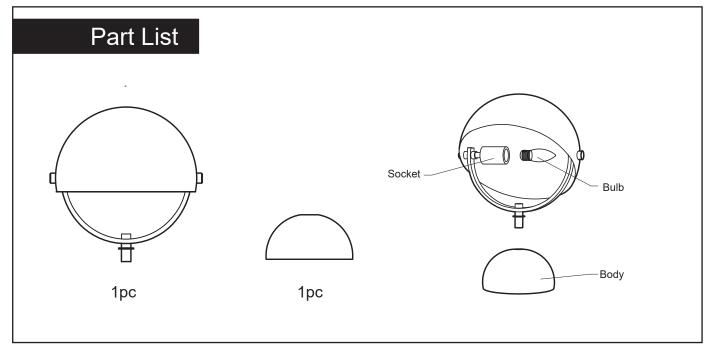

## Note

- 1. Assemble the item on a soft, well-lit surface like cardboard or carpet.
- 2. Keep all packaging materials intact until assembly is complete.
- 3. Before assembling the item, carefully read all provided instructions and check all parts and components.
- 4. Handle tools with care during assembly to prevent injuries.
- 5. Assemble procedure with pictorial (illustration) presentation.