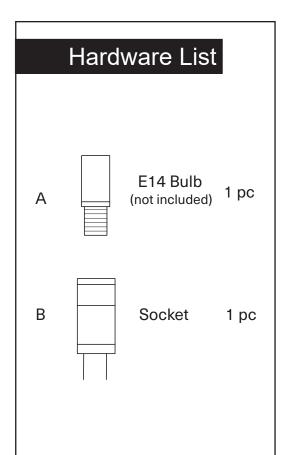

## Assembly Instruction

Product Name: Carly Brushed Gold Metal Table Lamp Black Metal Shade

Product Id: 128347







## Note

- 1. Assemble the item on a soft, well-lit surface like cardboard or carpet.
- 2. Keep all packaging materials intact until assembly is complete.
- 3. Before assembling the item, carefully read all provided instructions and check all parts and components.
- 4. Handle tools with care during assembly to prevent injuries.
- 5. Assemble procedure with pictorial (illustration) presentation.

1



## Important Safety Instruction

This portable luminaire has a polarized plug (one blade is wider than the other) as a safety feature to reduce the risk of electric shock. This plug will fit in a polarized outlet only one way. If it does not fit fully in the outlet, reverse the plug. If it still does not fit, contact qualified electrician. Never use with an extension cord unless the plug