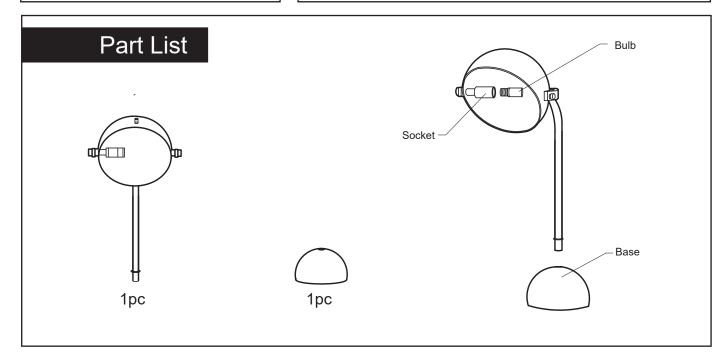

## Assembly Instruction

Product Name: Carly Brushed Gold Metal Table Lamp Black Metal Shade

Product Id: 128347







## Note

- 1. Assemble the item on a soft, well-lit surface like cardboard or carpet.
- 2. Keep all packaging materials intact until assembly is complete.
- 3. Before assembling the item, carefully read all provided instructions and check all parts and components.
- 4. Handle tools with care during assembly to prevent injuries.
- 5. Assemble procedure with pictorial (illustration) presentation.

1



## Important Safety Instruction

This portable luminaire has a polarized plug (one blade is wider than the other) as a safety feature to reduce the risk of electric shock. This plug will fit in a polarized outlet only one way. If it does not fit fully in the outlet, reverse the plug. If it still does not fit, contact qualified electrician. Never use with an extension cord unless the plug can