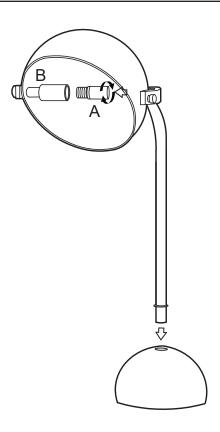

## Assembly Instruction

Product Name: Carly Brushed Gold Metal Table Lamp Black Metal Shade

Product Id: 128347







## Note

- 1. Assemble the item on a soft, well-lit surface like cardboard or carpet.
- 2. Keep all packaging materials intact until assembly is complete.
- 3. Before assembling the item, carefully read all provided instructions and check all parts and components.
- 4. Handle tools with care during assembly to prevent injuries.
- 5. Assemble procedure with pictorial (illustration) presentation.

1



## Important Safety Instruction

This portable luminaire has a polarized plug (one blade is wider than the other) as a safety feature to reduce the risk of electric shock. This plug will fit in a polarized outlet only one way. If it does not fit fully in the outlet, reverse the plug. If it still does not fit, contact qualified electrician. Never use with an extension cord unless the plug can be fully inserted. Do not alter the plug.

## 220-240V a.c, 50Hz E27; Max.25W ta:25°C

If the external flexible cable or cord this luminaire is damaged, it shall be exclusively replaced by the manufacturer or his service agent or a similar qualified person in order to avoid a hazard.