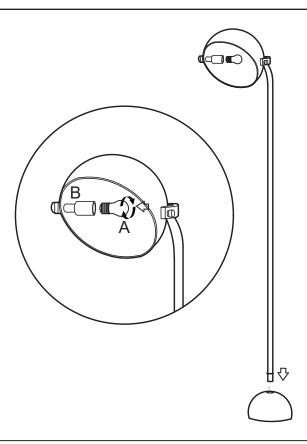

## **Assembly Instruction**

Product Name: Carly Brushed Gold Metal Floor Lamp Black Metal Shade

Product Id: 128346







## Note

- 1. Assemble the item on a soft, well-lit surface like cardboard or carpet.
- 2. Keep all packaging materials intact until assembly is complete.
- 3. Before assembling the item, carefully read all provided instructions and check all parts and components.
- 4. Handle tools with care during assembly to prevent injuries.
- 5. Assemble procedure with pictorial (illustration) presentation.

1



## Important Safety Instruction

This portable luminaire has a polarized plug (one blade is wider than the other) as a safety feature to reduce the risk of electric shock. This plug will fit in a polarized outlet only one way. If it does not fit fully in the outlet, reverse the plug. If it still does not fit, contact qualified electrician. Never use with an extension cord unless the plug can be fully inserted. Do not alter the plug.

## 220-240V a.c, 50Hz E27; Max.25W ta:25°C

If the external flexible cable or cord this luminaire is damaged, it shall be exclusively replaced by the manufacturer or his service agent or a similar qualified person in order to avoid a hazard.