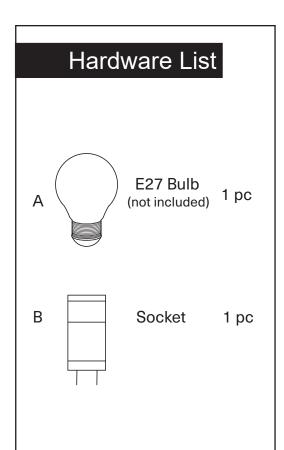

## **Assembly Instruction**

Product Name: Carly Brushed Gold Metal Floor Lamp Black Metal Shade

Product Id: 128346







## Note

- 1. Assemble the item on a soft, well-lit surface like cardboard or carpet.
- 2. Keep all packaging materials intact until assembly is complete.
- 3. Before assembling the item, carefully read all provided instructions and check all parts and components.
- 4. Handle tools with care during assembly to prevent injuries.
- 5. Assemble procedure with pictorial (illustration) presentation.

1



## Important Safety Instruction

This portable luminaire has a polarized plug (one blade is wider than the other) as a safety feature to reduce the risk of electric shock. This plug will fit in a polarized outlet only one way. If it does not fit fully in the outlet, reverse the plug. If it still does not fit, contact qualified electrician. Never use with an extension cord unless the plug