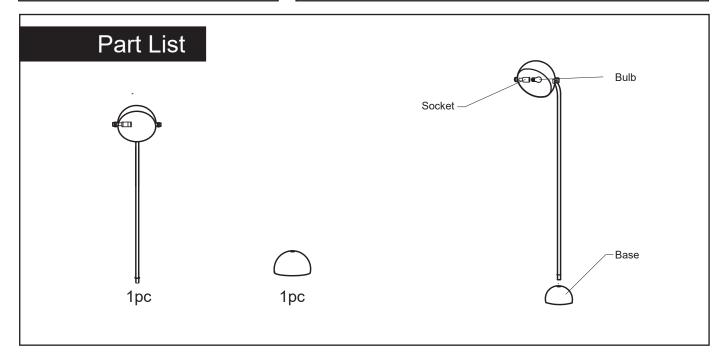

## **Assembly Instruction**

Product Name: Carly Brushed Gold Metal Floor Lamp Black Metal Shade

Product Id: 128346







## Note

- 1. Assemble the item on a soft, well-lit surface like cardboard or carpet.
- 2. Keep all packaging materials intact until assembly is complete.
- 3. Before assembling the item, carefully read all provided instructions and check all parts and components.
- 4. Handle tools with care during assembly to prevent injuries.
- 5. Assemble procedure with pictorial (illustration) presentation.

1



## Important Safety Instruction

This portable luminaire has a polarized plug (one blade is wider than the other) as a safety feature to reduce the risk of electric shock. This plug will fit in a polarized outlet only one way. If it does not fit fully in the outlet, reverse the plug. If it still does not fit, contact qualified electrician. Never use with an extension cord unless the plug can