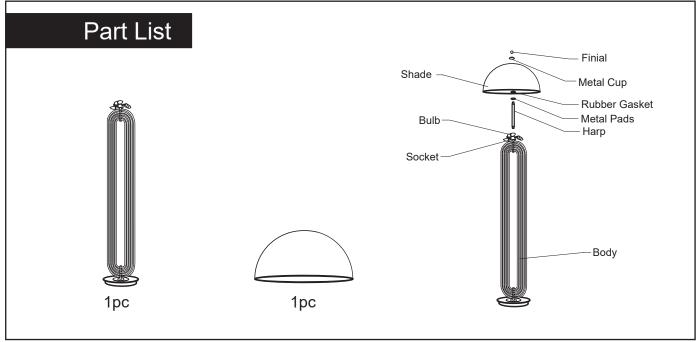

## **Assembly Instruction**

Product Name: Diana Brushed Gold Metal Floor Lamp Black Metal Shade

Product Id: 128341

| Hardware List |   |                            |        |
|---------------|---|----------------------------|--------|
| А             | 0 | Finial                     | 1 pc   |
| В             |   | Saddle                     | 1 pc   |
| С             | 0 | Rubber Gaske               | t 1 pc |
| D             | 0 | Metal Pads                 | 1 pc   |
| E             |   | Stents                     | 1 pc   |
| F             |   | E27 Bulb<br>(not included) | 3 pcs  |
| G             |   | Socket                     | 3 pcs  |