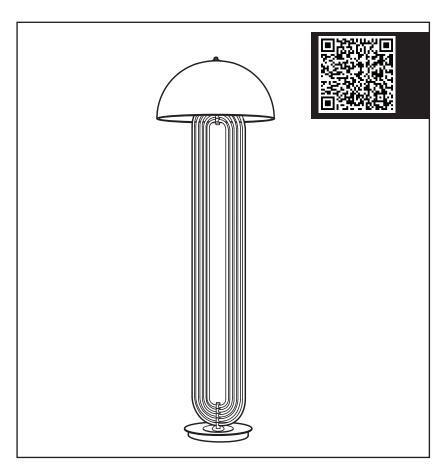

## **Assembly Instruction**

Product Name: Diana Brushed Gold Metal Floor Lamp Black Metal Shade

Product Id: 128341

| Hardware List |   |                            |        |
|---------------|---|----------------------------|--------|
| А             | 0 | Finial                     | 1 pc   |
| В             |   | Saddle                     | 1 pc   |
| С             | 0 | Rubber Gaske               | t 1 pc |
| D             | 0 | Metal Pads                 | 1 pc   |
| E             |   | Stents                     | 1 pc   |
| F             |   | E27 Bulb<br>(not included) | 3 pcs  |
| G             |   | Socket                     | 3 pcs  |