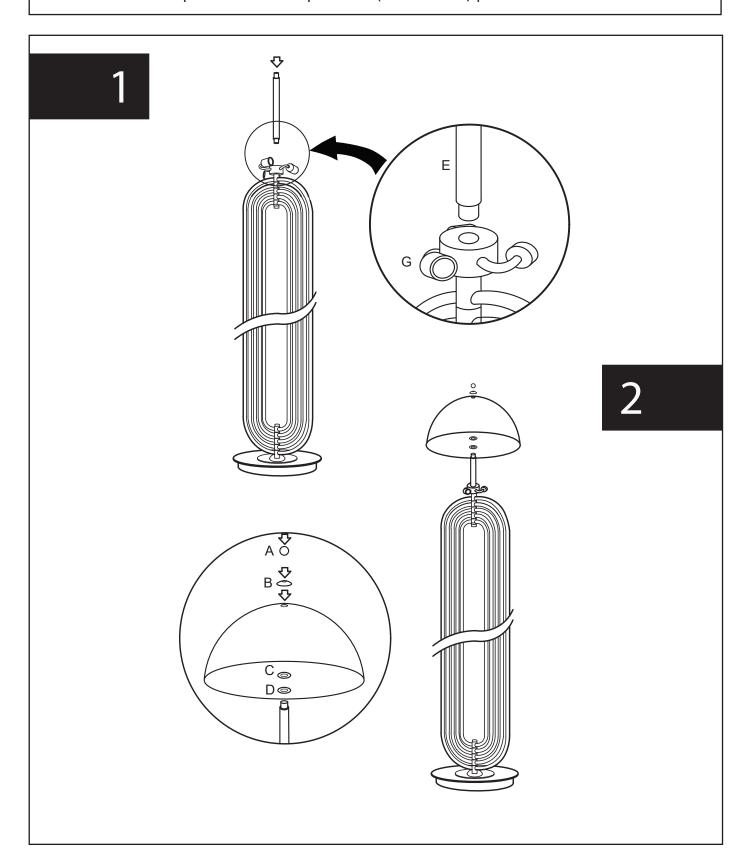

## **Assembly Instruction**

Product Name: Diana Brushed Gold Metal Floor Lamp Black Metal Shade

Product Id: 128341

| Hardware List |   |                            |        |
|---------------|---|----------------------------|--------|
| А             | 0 | Finial                     | 1 pc   |
| В             |   | Saddle                     | 1 pc   |
| С             | 0 | Rubber Gaske               | t 1 pc |
| D             | 0 | Metal Pads                 | 1 pc   |
| E             |   | Stents                     | 1 pc   |
| F             |   | E27 Bulb<br>(not included) | 3 pcs  |
| G             |   | Socket                     | 3 pcs  |

## Note

- 1. Assemble the item on a soft, well-lit surface like cardboard or carpet.
- 2. Keep all packaging materials intact until assembly is complete.
- 3. Before assembling the item, carefully read all provided instructions and check all parts and components.
- 4. Handle tools with care during assembly to prevent injuries.
- 5. Assemble procedure with pictorial (illustration) presentation.