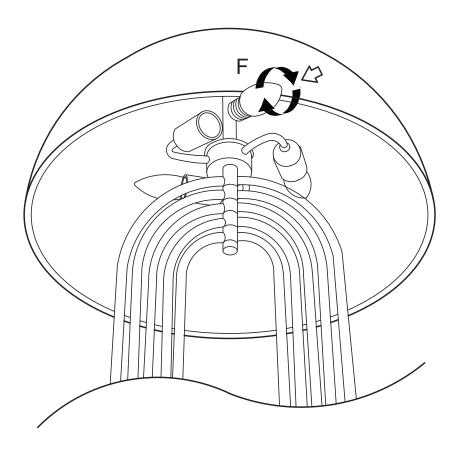

## **Assembly Instruction**

Product Name: Diana Brushed Gold Metal Floor Lamp Black Metal Shade

Product Id: 128341

| Hardware List |   |                            |        |
|---------------|---|----------------------------|--------|
| А             | 0 | Finial                     | 1 pc   |
| В             |   | Saddle                     | 1 pc   |
| С             | 0 | Rubber Gaske               | t 1 pc |
| D             | 0 | Metal Pads                 | 1 pc   |
| E             |   | Stents                     | 1 pc   |
| F             |   | E27 Bulb<br>(not included) | 3 pcs  |
| G             |   | Socket                     | 3 pcs  |

## Note

- 1. Assemble the item on a soft, well-lit surface like cardboard or carpet.
- 2. Keep all packaging materials intact until assembly is complete.
- 3. Before assembling the item, carefully read all provided instructions and check all parts and components.
- 4. Handle tools with care during assembly to prevent injuries.
- 5. Assemble procedure with pictorial (illustration) presentation.