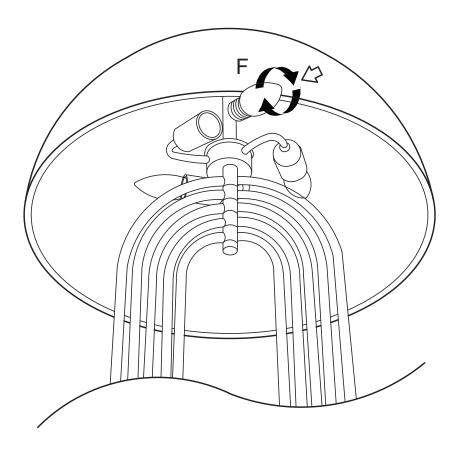

## **Assembly Instruction**

Product Name: Diana Brushed Gold Metal Table Lamp White Metal Shade

Product Id: 128340

| Hardware List |   |                            |       |
|---------------|---|----------------------------|-------|
| А             | 0 | Finial                     | 1 pc  |
| В             |   | Saddle                     | 1 pc  |
| С             | 0 | Rubber Gasket              | 1 pc  |
| D             | 0 | Metal Pads                 | 1 pc  |
| E             |   | Stents                     | 1 pc  |
| F             |   | E27 Bulb<br>(not included) | 3 pcs |
| G             |   | Socket                     | 3 pcs |

## Note

- 1. Assemble the item on a soft, well-lit surface like cardboard or carpet.
- 2. Keep all packaging materials intact until assembly is complete.
- 3. Before assembling the item, carefully read all provided instructions and check all parts and components.
- 4. Handle tools with care during assembly to prevent injuries.
- 5. Assemble procedure with pictorial (illustration) presentation.