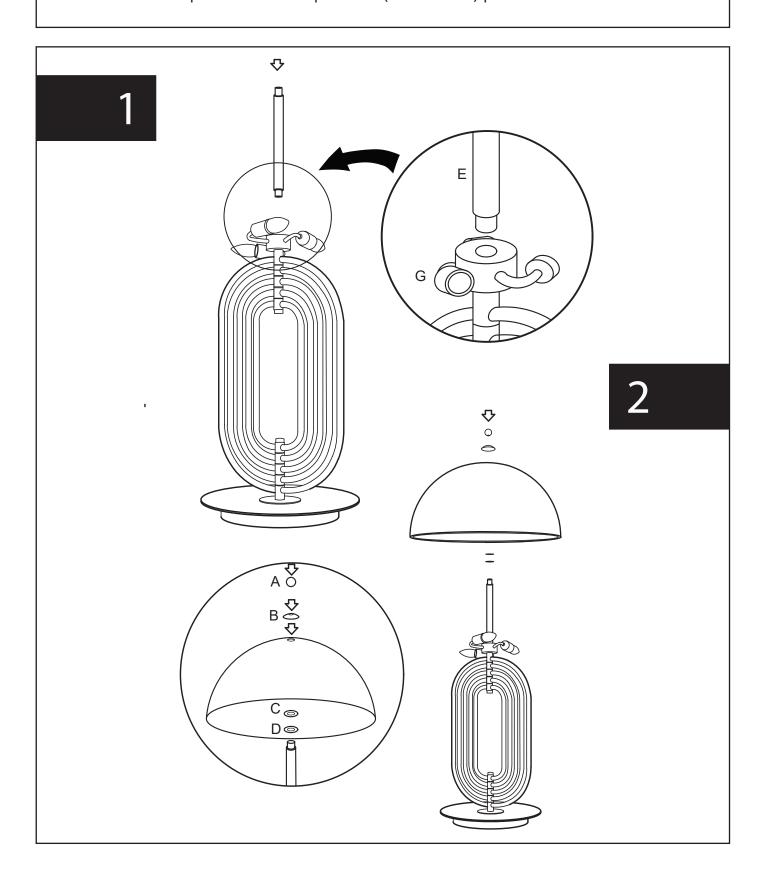

## **Assembly Instruction**

Product Name: Diana Brushed Gold Metal Table Lamp White Metal Shade

Product Id: 128340

| Hardware List |   |                            |       |
|---------------|---|----------------------------|-------|
| А             | 0 | Finial                     | 1 pc  |
| В             |   | Saddle                     | 1 pc  |
| С             | 0 | Rubber Gasket              | 1 pc  |
| D             | 0 | Metal Pads                 | 1 pc  |
| E             |   | Stents                     | 1 pc  |
| F             |   | E27 Bulb<br>(not included) | 3 pcs |
| G             |   | Socket                     | 3 pcs |

## Note

- 1. Assemble the item on a soft, well-lit surface like cardboard or carpet.
- 2. Keep all packaging materials intact until assembly is complete.
- 3. Before assembling the item, carefully read all provided instructions and check all parts and components.
- 4. Handle tools with care during assembly to prevent injuries.
- 5. Assemble procedure with pictorial (illustration) presentation.