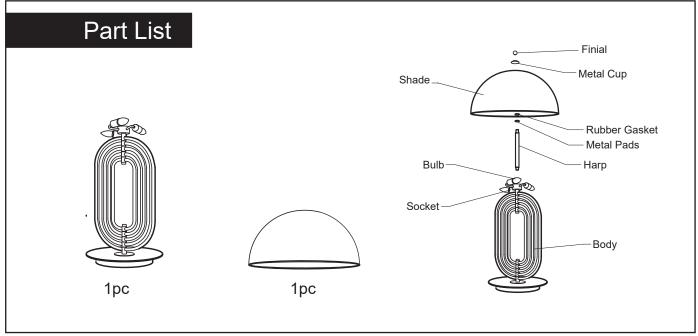

## **Assembly Instruction**

Product Name: Diana Brushed Gold Metal Table Lamp White Metal Shade

Product Id: 128340

| Hardware List |   |                            |       |
|---------------|---|----------------------------|-------|
| А             | 0 | Finial                     | 1 pc  |
| В             |   | Saddle                     | 1 pc  |
| С             | 0 | Rubber Gasket              | 1 pc  |
| D             | 0 | Metal Pads                 | 1 pc  |
| E             |   | Stents                     | 1 pc  |
| F             |   | E27 Bulb<br>(not included) | 3 pcs |
| G             |   | Socket                     | 3 pcs |