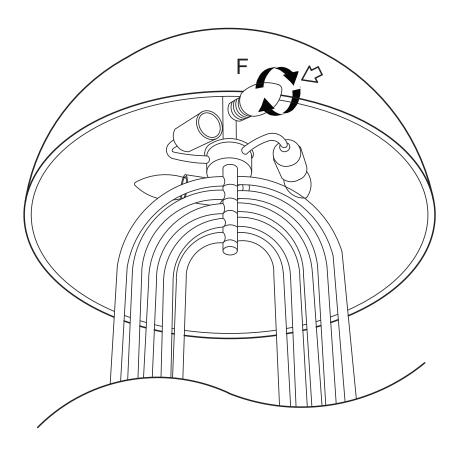

## Assembly Instruction

Product Name: Diana Brushed Gold Metal Floor Lamp White Metal Shade

Product Id: 128339

| Hardware List |            |                            |        |
|---------------|------------|----------------------------|--------|
| А             | 0          | Finial                     | 1 pc   |
| В             | $\bigcirc$ | Saddle                     | 1 pc   |
| С             | 0          | Rubber Gaske               | t 1 pc |
| D             | 0          | Metal Pads                 | 1 pc   |
| E             |            | Stents                     | 1 pc   |
| F             |            | E27 Bulb<br>(not included) | 3 pcs  |
| G             |            | Socket                     | 3 pcs  |

## Note

- 1. Assemble the item on a soft, well-lit surface like cardboard or carpet.
- 2. Keep all packaging materials intact until assembly is complete.
- 3. Before assembling the item, carefully read all provided instructions and check all parts and components.
- 4. Handle tools with care during assembly to prevent injuries.
- 5. Assemble procedure with pictorial (illustration) presentation.