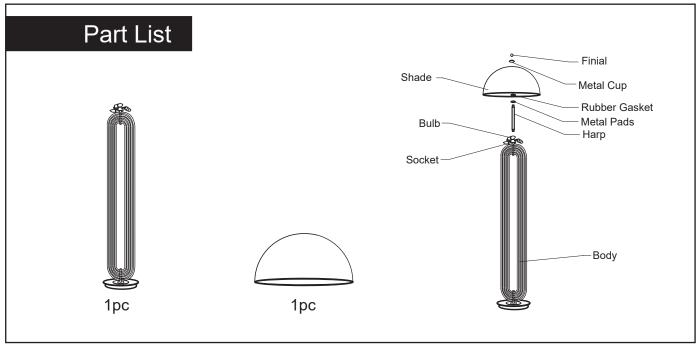

## Assembly Instruction

Product Name: Diana Brushed Gold Metal Floor Lamp White Metal Shade

Product Id: 128339

| Hardware List |            |                            |        |
|---------------|------------|----------------------------|--------|
| А             | 0          | Finial                     | 1 pc   |
| В             | $\bigcirc$ | Saddle                     | 1 pc   |
| С             | 0          | Rubber Gaske               | t 1 pc |
| D             | 0          | Metal Pads                 | 1 pc   |
| E             |            | Stents                     | 1 pc   |
| F             |            | E27 Bulb<br>(not included) | 3 pcs  |
| G             |            | Socket                     | 3 pcs  |