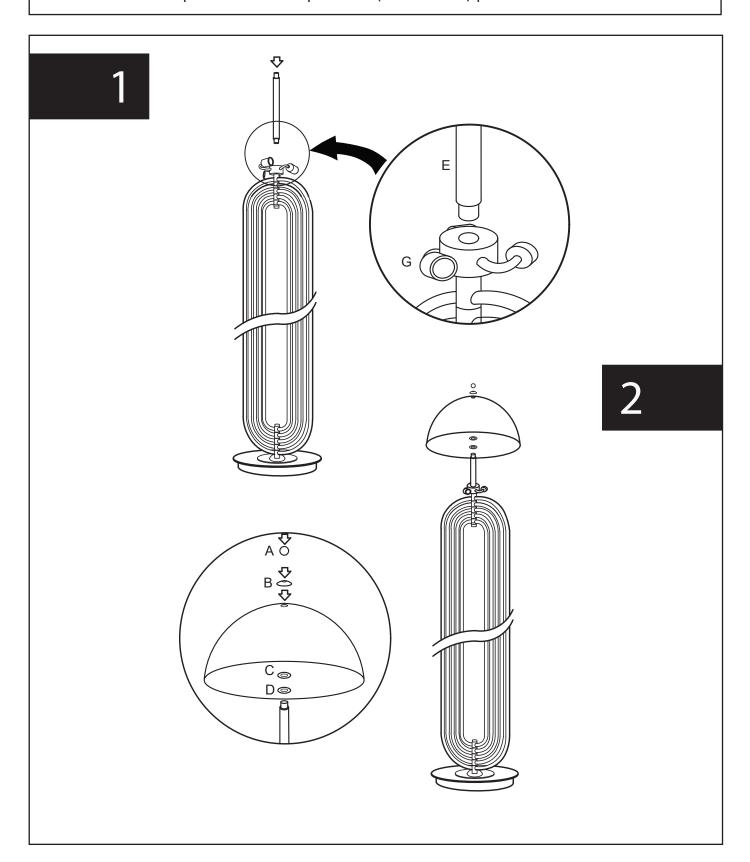

## Assembly Instruction

Product Name: Diana Brushed Gold Metal Floor Lamp White Metal Shade

Product Id: 128339

| Hardware List |            |                            |        |
|---------------|------------|----------------------------|--------|
| А             | 0          | Finial                     | 1 pc   |
| В             | $\bigcirc$ | Saddle                     | 1 pc   |
| С             | 0          | Rubber Gaske               | t 1 pc |
| D             | 0          | Metal Pads                 | 1 pc   |
| E             |            | Stents                     | 1 pc   |
| F             |            | E27 Bulb<br>(not included) | 3 pcs  |
| G             |            | Socket                     | 3 pcs  |

## Note

- 1. Assemble the item on a soft, well-lit surface like cardboard or carpet.
- 2. Keep all packaging materials intact until assembly is complete.
- 3. Before assembling the item, carefully read all provided instructions and check all parts and components.
- 4. Handle tools with care during assembly to prevent injuries.
- 5. Assemble procedure with pictorial (illustration) presentation.