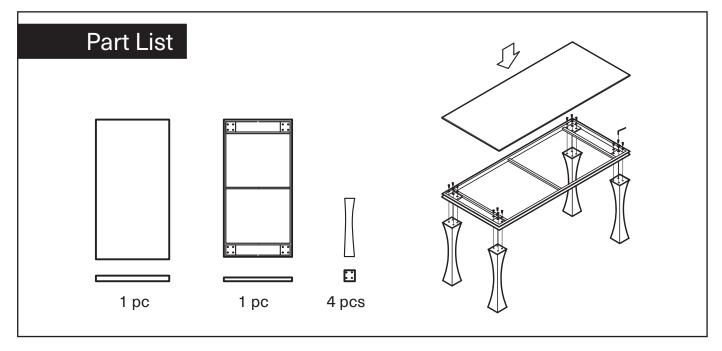

## **Assembly Instruction**

Product Name: Melody Natural White Marble Dining Table-Brushed Champagne Gold Stainless

Steel Legs 160x90

Product Id: 127981