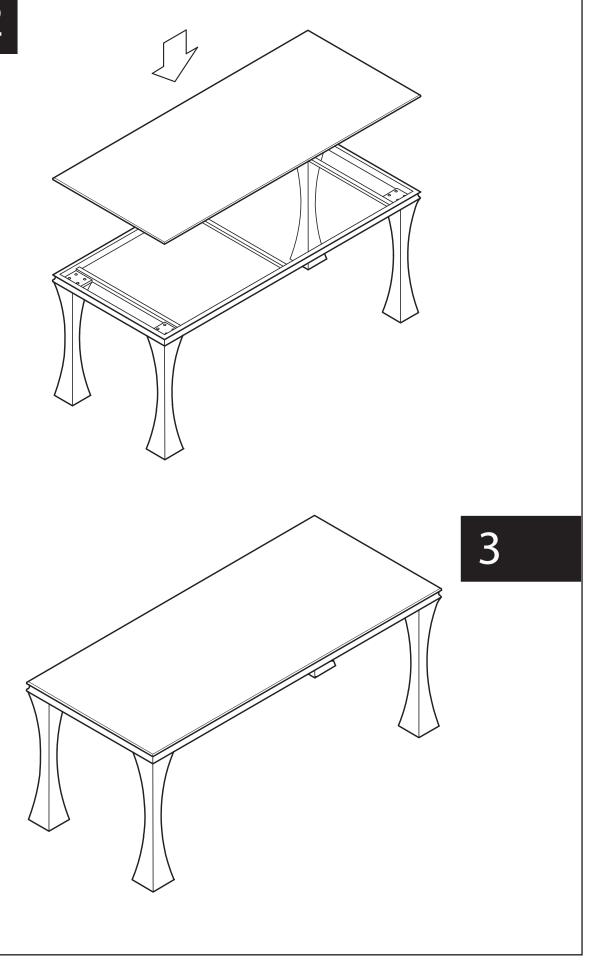

## **Assembly Instruction**

Product Name: Melody Natural White Marble Dining Table-Brushed Champagne Gold Stainless

Steel Legs 160x90

Product Id: 127981