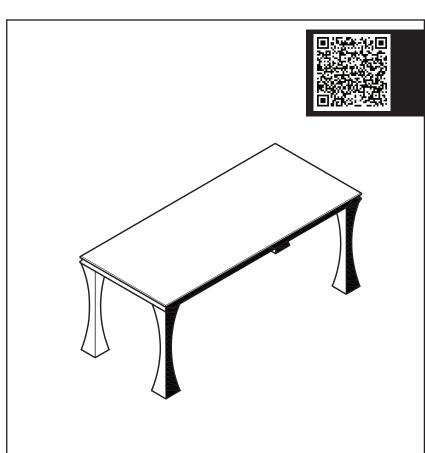

## **Assembly Instruction**

Product Name: Melody Natural White Marble Dining Table-Brushed Champagne Gold Stainless

Steel Legs 160x90

Product Id: 127981