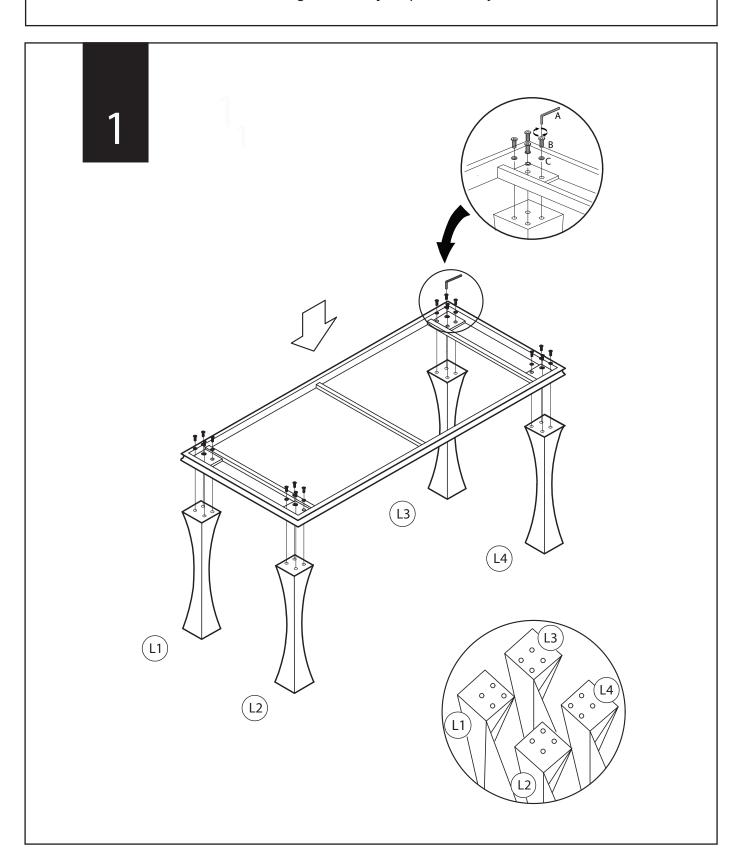

## **Assembly Instruction**

Product Name: Melody Natural White Marble Dining Table-Brushed Champagne Gold Stainless

Steel Legs 160x90

Product Id: 127981