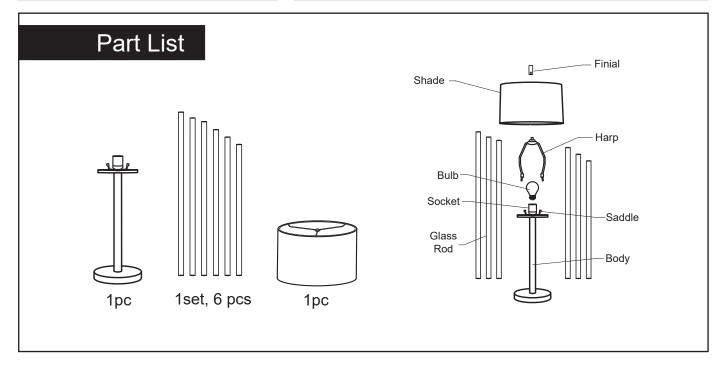

## **Assembly Instruction**

Product Name: Cassy Brushed Graphite Table Lamp - Black Fabric Lamp Shade

Product Id: 127890







## Note

- 1. Assemble the item on a soft, well-lit surface like cardboard or carpet.
- 2. Keep all packaging materials intact until assembly is complete.
- 3. Before assembling the item, carefully read all provided instructions and check all parts and components.
- 4. Handle tools with care during assembly to prevent injuries.
- 5. Assemble procedure with pictorial (illustration) presentation.



3





## Important Safety Instruction

This portable luminaire has a polarized plug (one blade is wider than the other) as a safety feature to reduce the risk of electric shock. This plug will fit in a polarized outlet only one way. If it does not fit fully in the outlet, reverse the plug. If it still does not fit, contact qualified electrician. Never use with an extension cord unless the plug