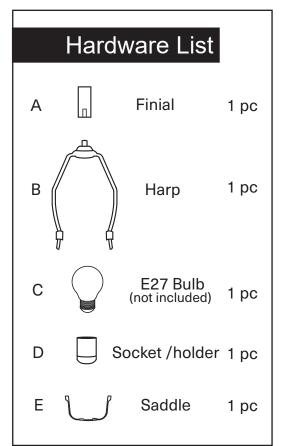

## **Assembly Instruction**

Product Name: Cassy Brushed Graphite Table Lamp - Black Fabric Lamp Shade

Product Id: 127890







## Note

- 1. Assemble the item on a soft, well-lit surface like cardboard or carpet.
- 2. Keep all packaging materials intact until assembly is complete.
- 3. Before assembling the item, carefully read all provided instructions and check all parts and components.
- 4. Handle tools with care during assembly to prevent injuries.
- 5. Assemble procedure with pictorial (illustration) presentation.



3





## Important Safety Instruction

This portable luminaire has a polarized plug (one blade is wider than the other) as a safety feature to reduce the risk of electric shock. This plug will fit in a polarized outlet only one way. If it does not fit fully in the outlet, reverse the plug. If it still does not fit, contact qualified electrician. Never use with an extension cord unless the