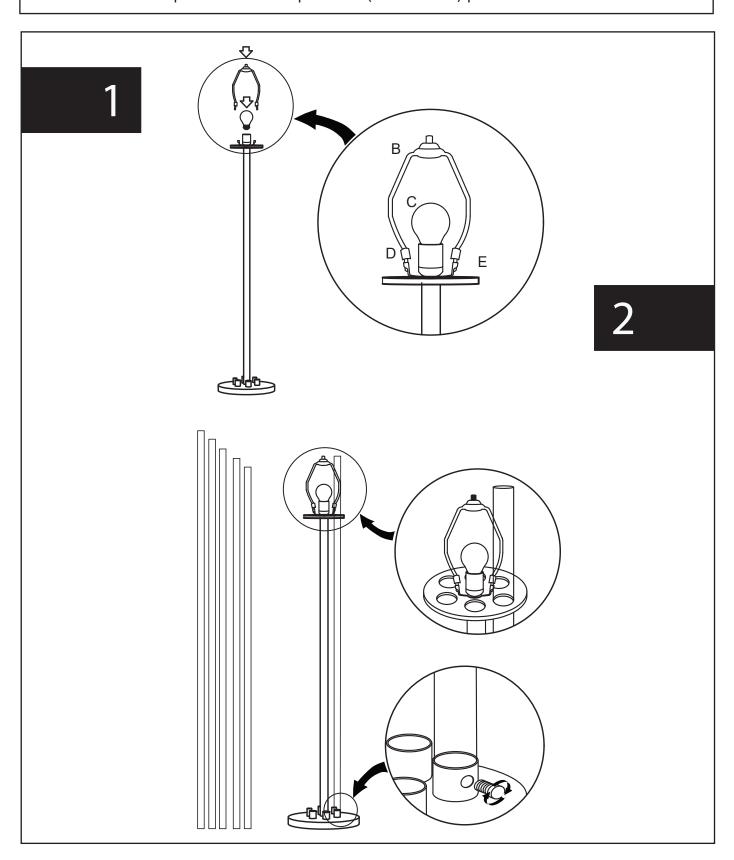

## Note

- 1. Assemble the item on a soft, well-lit surface like cardboard or carpet.
- 2. Keep all packaging materials intact until assembly is complete.
- 3. Before assembling the item, carefully read all provided instructions and check all parts and components.
- 4. Handle tools with care during assembly to prevent injuries.
- 5. Assemble procedure with pictorial (illustration) presentation.