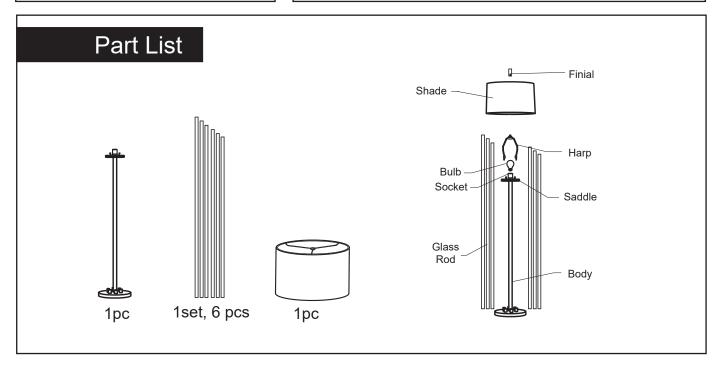

## Note

- 1. Assemble the item on a soft, well-lit surface like cardboard or carpet.
- 2. Keep all packaging materials intact until assembly is complete.
- 3. Before assembling the item, carefully read all provided instructions and check all parts and components.
- 4. Handle tools with care during assembly to prevent injuries.
- 5. Assemble procedure with pictorial (illustration) presentation.