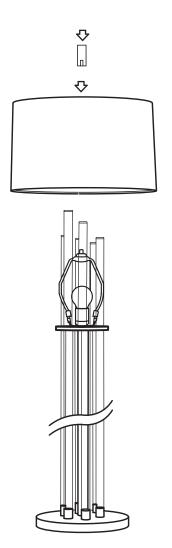

## **Assembly Instruction**

Product Name: Cassy Brushed Graphite Floor Lamp - Black Fabric Lamp Shade

Product Id: 127889

## Note

- 1. Assemble the item on a soft, well-lit surface like cardboard or carpet.
- 2. Keep all packaging materials intact until assembly is complete.
- 3. Before assembling the item, carefully read all provided instructions and check all parts and components.
- 4. Handle tools with care during assembly to prevent injuries.
- 5. Assemble procedure with pictorial (illustration) presentation.