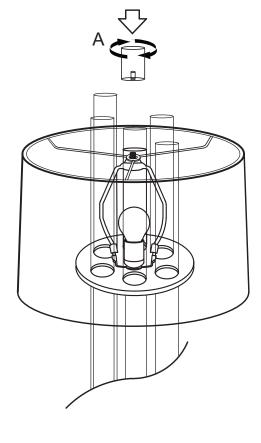

## **Assembly Instruction**

Product Name: Cassy Brushed Graphite Floor Lamp - Black Fabric Lamp Shade

Product Id: 127889

## Note

- 1. Assemble the item on a soft, well-lit surface like cardboard or carpet.
- 2. Keep all packaging materials intact until assembly is complete.
- 3. Before assembling the item, carefully read all provided instructions and check all parts and components.
- 4. Handle tools with care during assembly to prevent injuries.
- 5. Assemble procedure with pictorial (illustration) presentation.