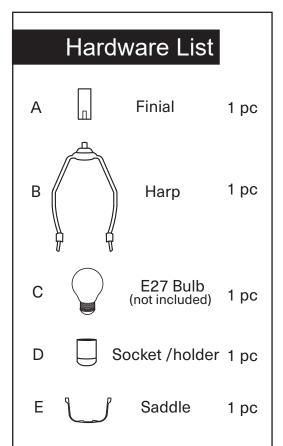

## Note

- 1. Assemble the item on a soft, well-lit surface like cardboard or carpet.
- 2. Keep all packaging materials intact until assembly is complete.
- 3. Before assembling the item, carefully read all provided instructions and check all parts and components.
- 4. Handle tools with care during assembly to prevent injuries.
- 5. Assemble procedure with pictorial (illustration) presentation.