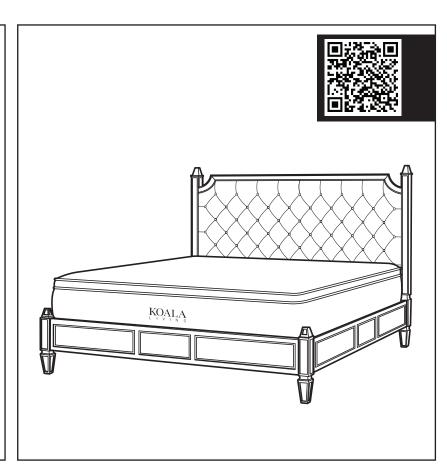

|           |
|---------------|------------|--------------------------------|-----------|
| А             |            | Allen Wrench<br>5mm            | _<br>1 pc |
| В             |            | Allen Bolt<br>5/16"*50mm       | 6 pcs     |
| С             |            | Flat Washer<br>5/16"*19mm      | 6 pcs     |
| D             | $\bigcirc$ | Spring Washer 5/16"*12mm       | 14 pcs    |
| E             |            | Bolt<br>5/16"*8mm              | 12 pcs    |
| F             |            | Full Tooth Screw<br>5/16"*90mm | 8 pcs     |
| G             |            | Half Crescent Pad<br>30*14*8mm | 8 pcs     |
| Н             | $\bigcirc$ | Flat Washer<br>5/16"*16mm      | 8 pcs     |
| I             |            | Wrench<br>87*14*2mm            | 1 pc      |





## Note

- 1. Assemble the item on a soft, well-lit surface like cardboard or carpet.
- 2. For safety and efficiency, it's best to have two or more people assist with assembly to handle heavy parts safely and collaborate effectively.
- 3. Keep all packaging materials intact until assembly is complete.
- 4. Before assembling the item, carefully read all provided instructions.
- 5. Handle tools with care during assembly to prevent injuries.





.