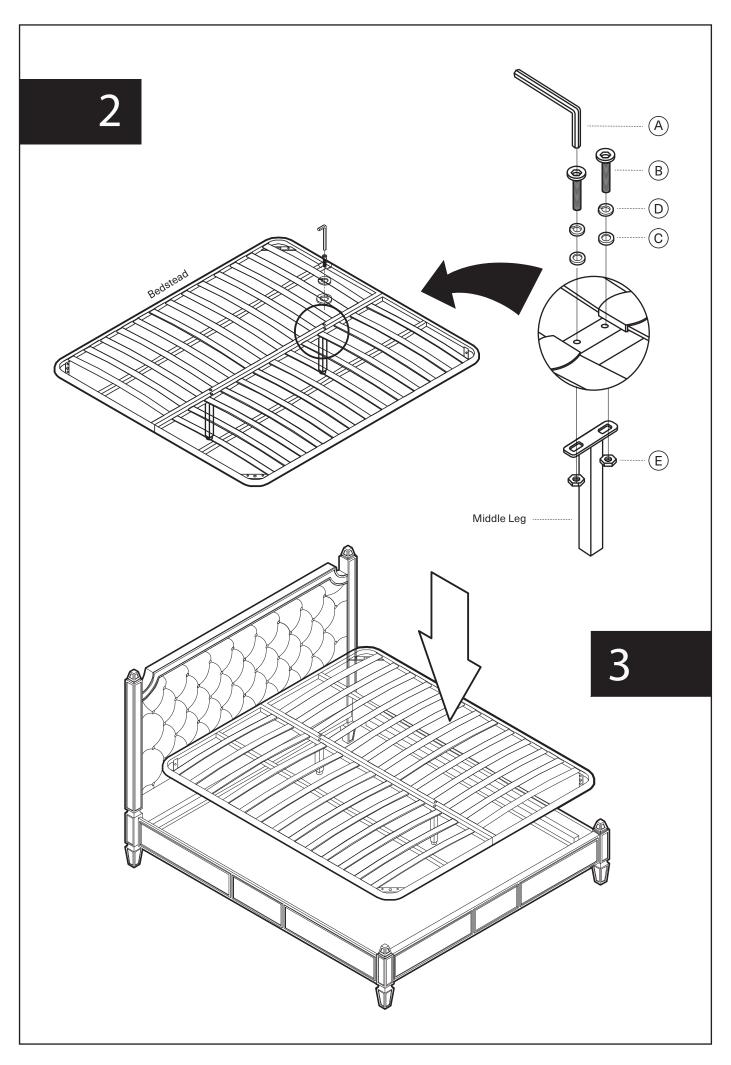

## **Assembly Instruction**

Product Name: Felicity Brushed Black Queen Bed

Product Id: 127875

| Hardware List |            |                                |           |
|---------------|------------|--------------------------------|-----------|
| А             |            | Allen Wrench<br>5mm            | _<br>1 pc |
| В             |            | Allen Bolt<br>5/16"*50mm       | 6 pcs     |
| С             |            | Flat Washer<br>5/16"*19mm      | 6 pcs     |
| D             | $\bigcirc$ | Spring Washer 5/16"*12mm       | 14 pcs    |
| E             |            | Bolt<br>5/16"*8mm              | 12 pcs    |
| F             |            | Full Tooth Screw<br>5/16"*90mm | 8 pcs     |
| G             |            | Half Crescent Pad<br>30*14*8mm | 8 pcs     |
| Н             | $\bigcirc$ | Flat Washer<br>5/16"*16mm      | 8 pcs     |
| I             |            | Wrench<br>87*14*2mm            | 1 pc      |