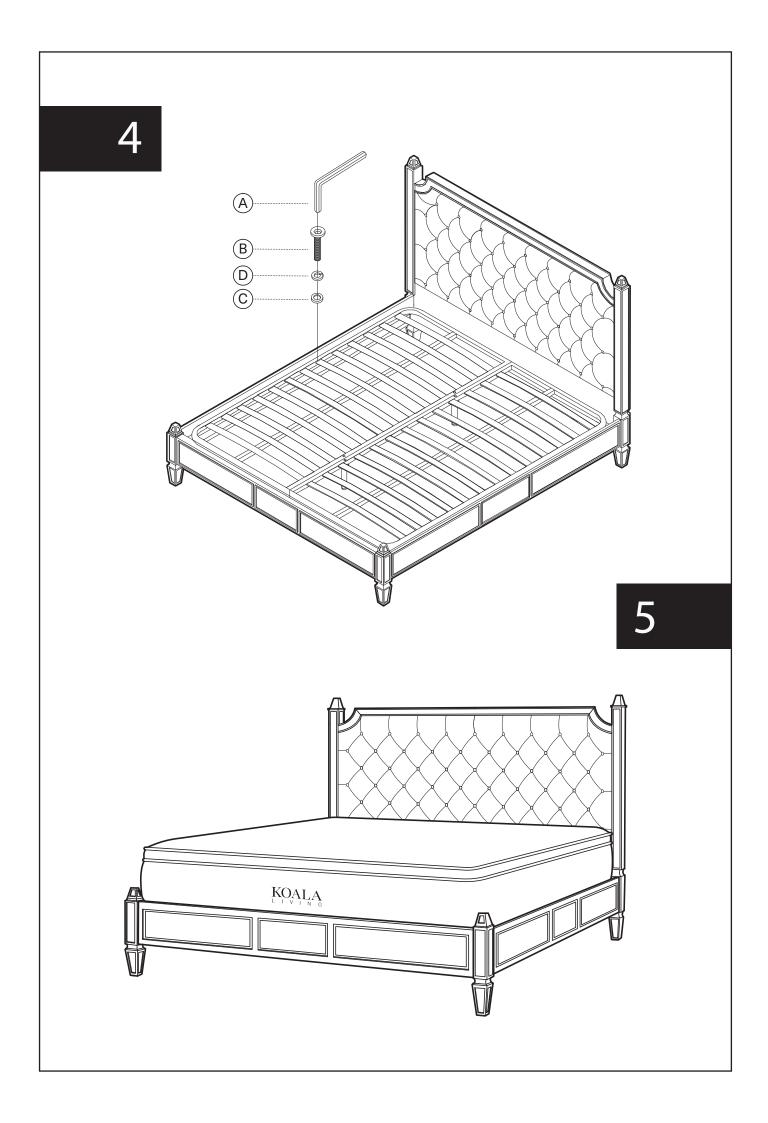

## **Assembly Instruction**

Product Name: Felicity Brushed Black Queen Bed

Product Id: 127875

| Hardware List |            |                                |           |
|---------------|------------|--------------------------------|-----------|
| А             |            | Allen Wrench<br>5mm            | _<br>1 pc |
| В             |            | Allen Bolt<br>5/16"*50mm       | 6 pcs     |
| С             |            | Flat Washer<br>5/16"*19mm      | 6 pcs     |
| D             | $\bigcirc$ | Spring Washer 5/16"*12mm       | 14 pcs    |
| E             |            | Bolt<br>5/16"*8mm              | 12 pcs    |
| F             |            | Full Tooth Screw<br>5/16"*90mm | 8 pcs     |
| G             |            | Half Crescent Pad<br>30*14*8mm | 8 pcs     |
| Н             | $\bigcirc$ | Flat Washer<br>5/16"*16mm      | 8 pcs     |
| I             |            | Wrench<br>87*14*2mm            | 1 pc      |