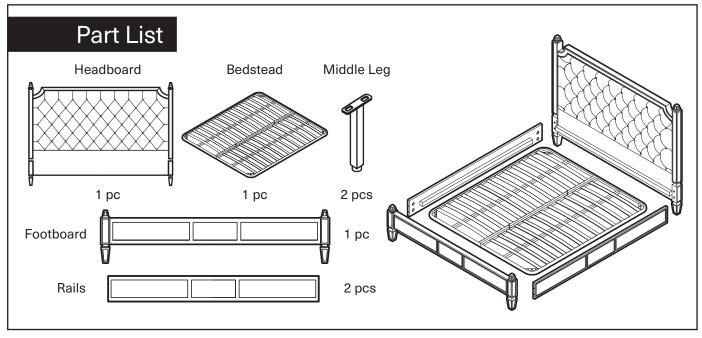

|           |
|---------------|------------|--------------------------------|-----------|
| А             |            | Allen Wrench<br>5mm            | _<br>1 pc |
| В             |            | Allen Bolt<br>5/16"*50mm       | 6 pcs     |
| С             |            | Flat Washer<br>5/16"*19mm      | 6 pcs     |
| D             | $\bigcirc$ | Spring Washer 5/16"*12mm       | 14 pcs    |
| E             |            | Bolt<br>5/16"*8mm              | 12 pcs    |
| F             |            | Full Tooth Screw<br>5/16"*90mm | 8 pcs     |
| G             |            | Half Crescent Pad<br>30*14*8mm | 8 pcs     |
| Н             | $\bigcirc$ | Flat Washer<br>5/16"*16mm      | 8 pcs     |
| I             |            | Wrench<br>87*14*2mm            | 1 pc      |





## Note

- 1. Assemble the item on a soft, well-lit surface like cardboard or carpet.
- 2. For safety and efficiency, it's best to have two or more people assist with assembly to handle heavy parts safely and collaborate effectively.
- 3. Keep all packaging materials intact until assembly is complete.
- 4. Before assembling the item, carefully read all provided instructions.
- 5. Handle tools with care during assembly to prevent injuries.





.