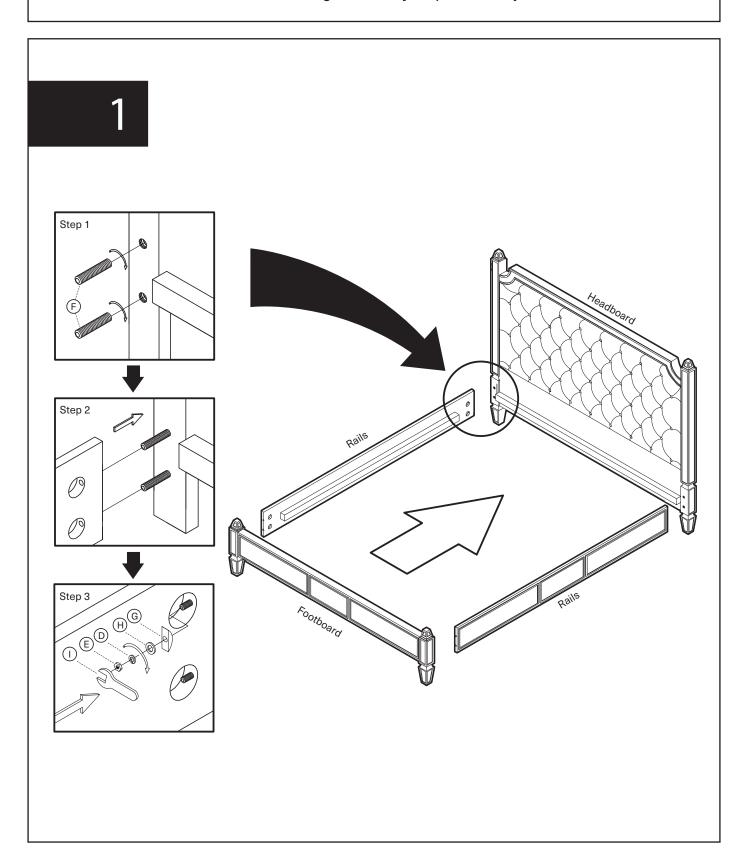

## **Assembly Instruction**

Product Name: Felicity Brushed Black Queen Bed

Product Id: 127875

| Hardware List |            |                                |           |
|---------------|------------|--------------------------------|-----------|
| А             |            | Allen Wrench<br>5mm            | _<br>1 pc |
| В             |            | Allen Bolt<br>5/16"*50mm       | 6 pcs     |
| С             |            | Flat Washer<br>5/16"*19mm      | 6 pcs     |
| D             | $\bigcirc$ | Spring Washer 5/16"*12mm       | 14 pcs    |
| E             |            | Bolt<br>5/16"*8mm              | 12 pcs    |
| F             |            | Full Tooth Screw<br>5/16"*90mm | 8 pcs     |
| G             |            | Half Crescent Pad<br>30*14*8mm | 8 pcs     |
| Н             | $\bigcirc$ | Flat Washer<br>5/16"*16mm      | 8 pcs     |
| I             |            | Wrench<br>87*14*2mm            | 1 pc      |