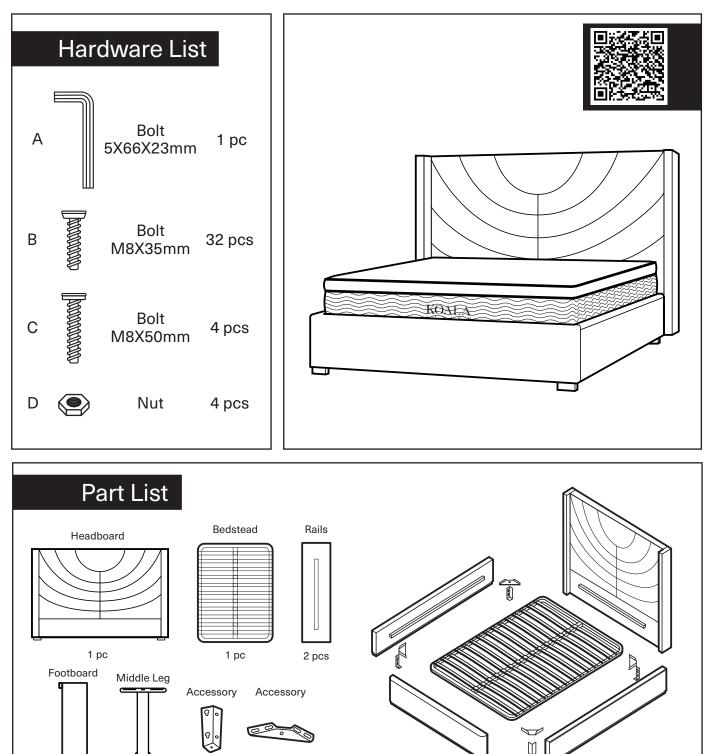

## **Assembly Instruction**

Product Name: Gertrude Charcoal Velvet Queen Bed Brushed Black Nickel Stainless Steel Frame

Product Id: 127867

1 pc

2 pcs

4 pcs

4 pcs