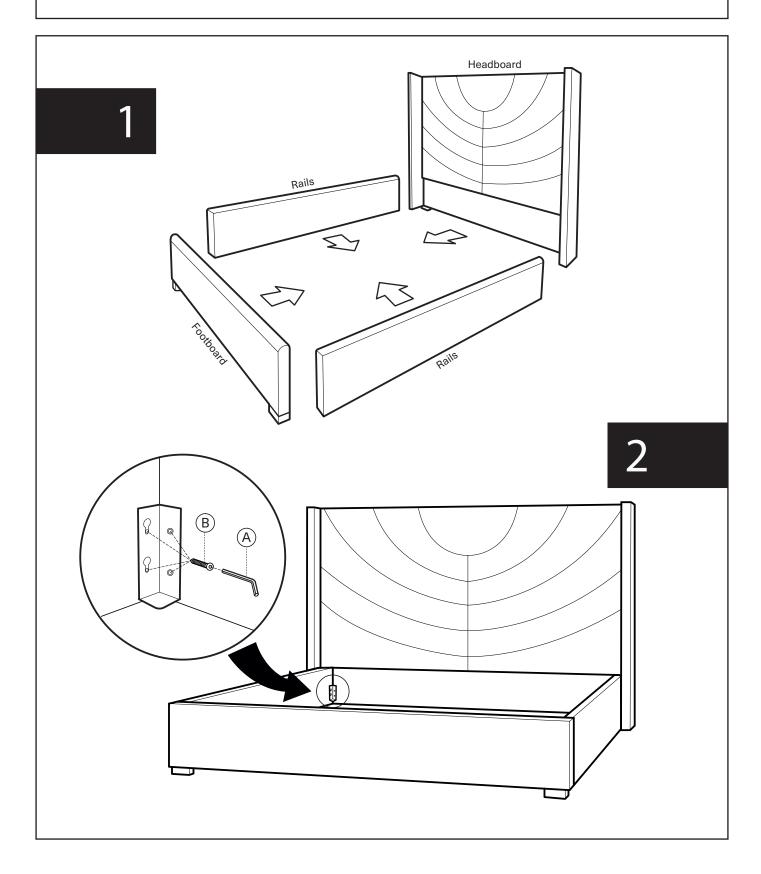

## **Assembly Instruction**

Product Name: Gertrude Charcoal Velvet Queen Bed Brushed Black Nickel Stainless Steel Frame

Product Id: 127867

1 pc

2 pcs

4 pcs

4 pcs