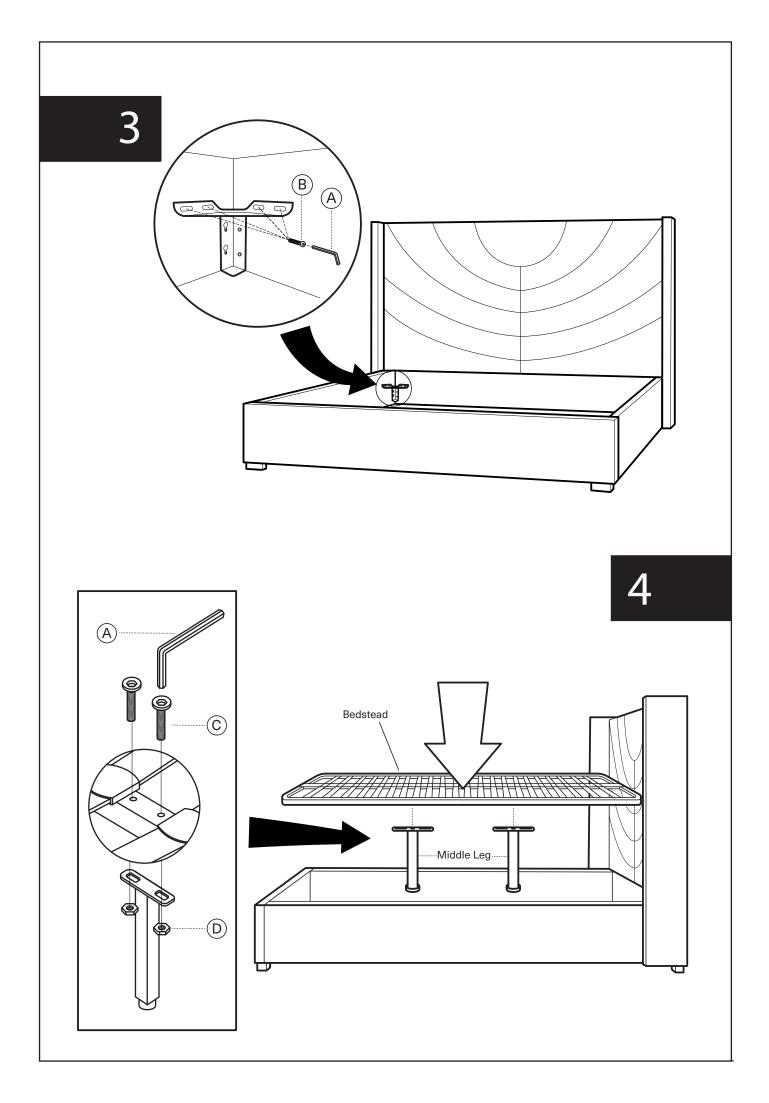

## **Assembly Instruction**

Product Name: Gertrude Charcoal Velvet Queen Bed Brushed Black Nickel Stainless Steel Frame

Product Id: 127867

1 pc

2 pcs

4 pcs

4 pcs