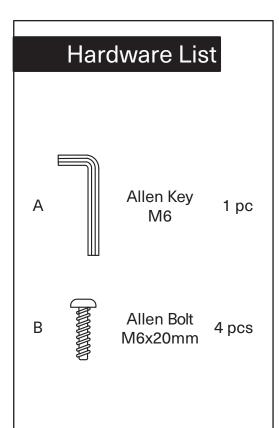

## **Assembly Instruction**

Product Name: Quinn Cloud Grey Vegan Leather Dining Chair - Brass Colour Legs

Product Id: 127819