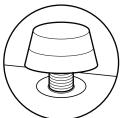

## **Assembly Instruction**

Product Name: Quinn Cloud Grey Vegan Leather Dining Chair - Brass Colour Legs

Product Id: 127819







## Note

- 1. Assemble the item on a soft, well-lit surface like cardboard or carpet.
- 2. For safety and efficiency, it's best to have two or more people assist with assembly to handle heavy parts safely and collaborate effectively.
- 3. Keep all packaging materials intact until assembly is complete.
- 4. Before assembling the item, carefully read all provided instructions.
- 5. Handle tools with care during assembly to prevent injuries.







Turn the chair upright and adjust the leveler if it wobbles.