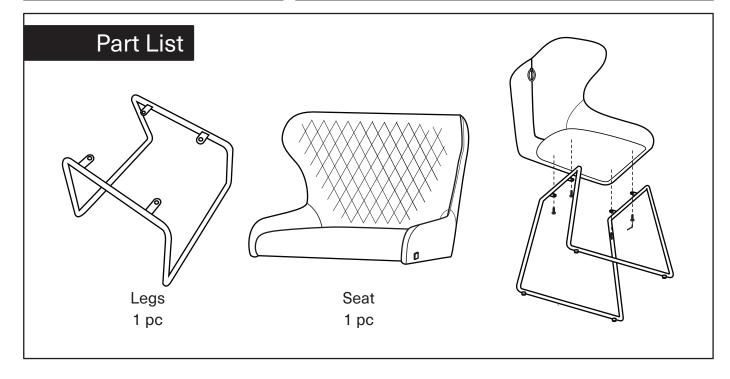

## **Assembly Instruction**

Product Name: Quinn Cloud Grey Vegan Leather Dining Chair - Brass Colour Legs

Product Id: 127819