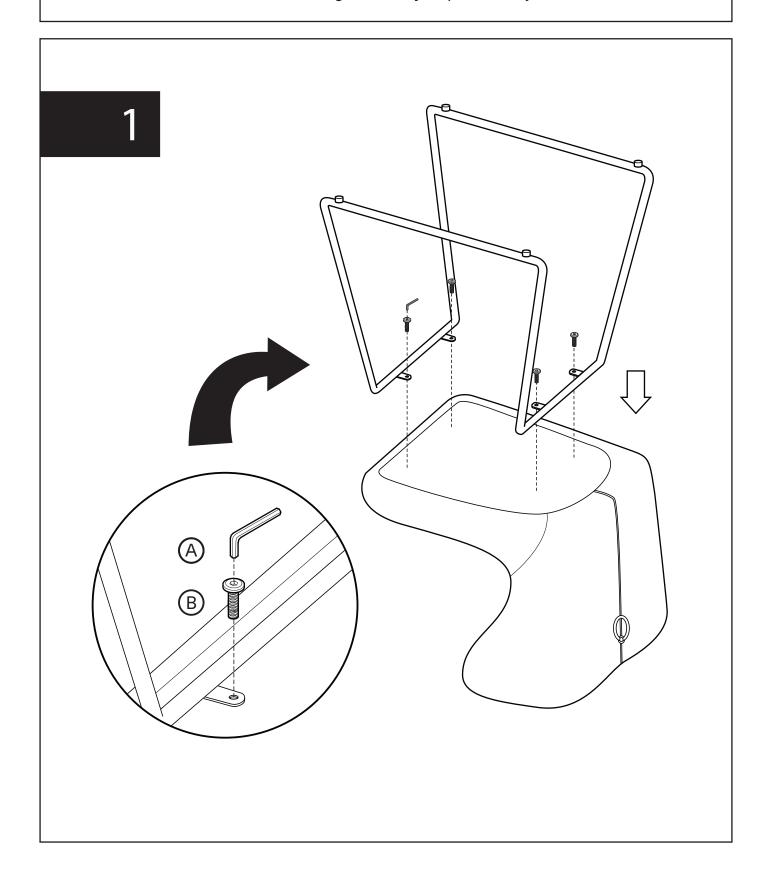

## **Assembly Instruction**

Product Name: Quinn Cloud Grey Vegan Leather Dining Chair - Brass Colour Legs

Product Id: 127819







## Note

- 1. Assemble the item on a soft, well-lit surface like cardboard or carpet.
- 2. For safety and efficiency, it's best to have two or more people assist with assembly to handle heavy parts safely and collaborate effectively.
- 3. Keep all packaging materials intact until assembly is complete.
- 4. Before assembling the item, carefully read all provided instructions.
- 5. Handle tools with care during assembly to prevent injuries.







Turn the chair upright and adjust the leveler if it wobbles.