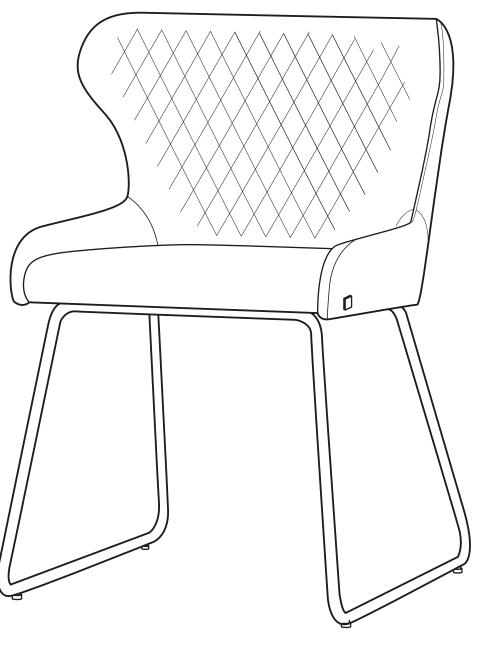

## **Assembly Instruction**

Product Name: Quinn Cloud Grey Vegan Leather Dining Chair - Brass Colour Legs

Product Id: 127819