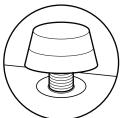

## **Assembly Instruction**

Product Name: Quinn Beige Velvet Dining Chair - Brass Colour Legs

Product Id: 127818







## Note

- 1. Assemble the item on a soft, well-lit surface like cardboard or carpet.
- 2. For safety and efficiency, it's best to have two or more people assist with assembly to handle heavy parts safely and collaborate effectively.
- 3. Keep all packaging materials intact until assembly is complete.
- 4. Before assembling the item, carefully read all provided instructions.
- 5. Handle tools with care during assembly to prevent injuries.







Turn the chair upright and adjust the leveler if it wobbles.