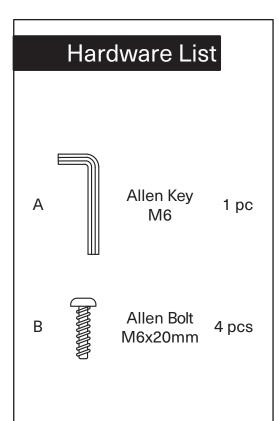

## **Assembly Instruction**

Product Name: Quinn Beige Velvet Dining Chair - Brass Colour Legs

Product Id: 127818







## Note

- 1. Assemble the item on a soft, well-lit surface like cardboard or carpet.
- 2. For safety and efficiency, it's best to have two or more people assist with assembly to handle heavy parts safely and collaborate effectively.
- 3. Keep all packaging materials intact until assembly is complete.
- 4. Before assembling the item, carefully read all provided instructions.
- 5. Handle tools with care during assembly to prevent injuries.







Turn the chair upright and adjust the leveler if it wobbles.