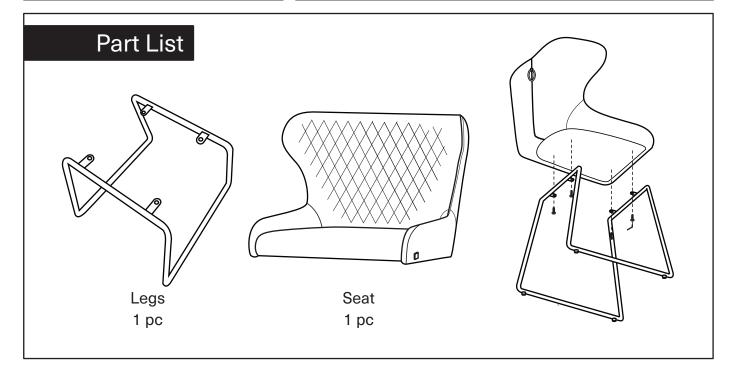

## **Assembly Instruction**

Product Name: Quinn Beige Velvet Dining Chair - Brass Colour Legs

Product Id: 127818







## Note

- 1. Assemble the item on a soft, well-lit surface like cardboard or carpet.
- 2. For safety and efficiency, it's best to have two or more people assist with assembly to handle heavy parts safely and collaborate effectively.
- 3. Keep all packaging materials intact until assembly is complete.
- 4. Before assembling the item, carefully read all provided instructions.
- 5. Handle tools with care during assembly to prevent injuries.







Turn the chair upright and adjust the leveler if it wobbles.