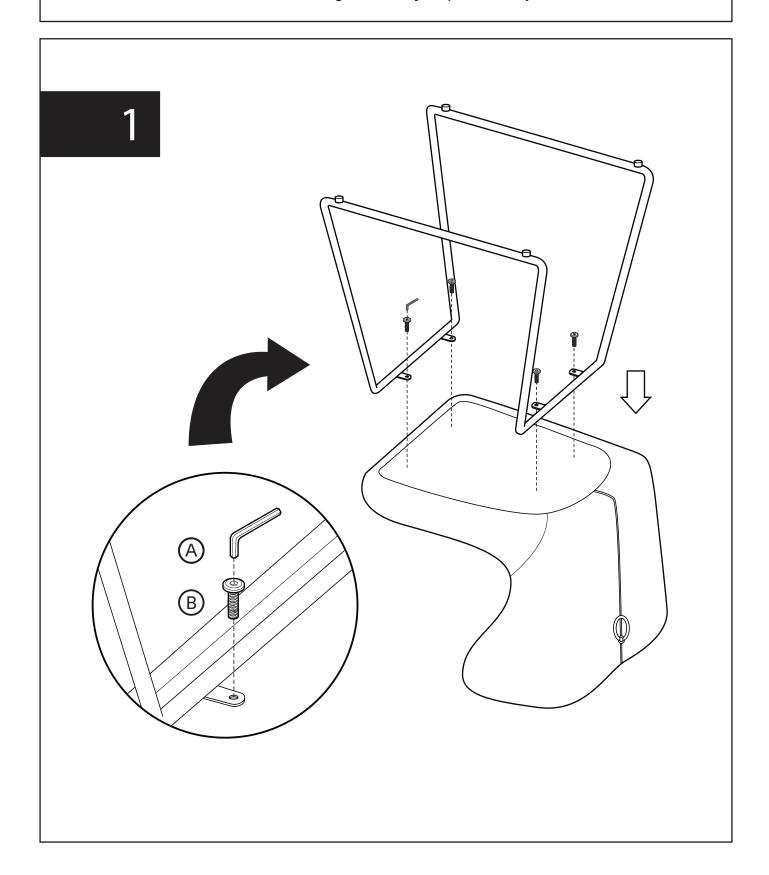

## **Assembly Instruction**

Product Name: Quinn Beige Velvet Dining Chair - Brass Colour Legs

Product Id: 127818







## Note

- 1. Assemble the item on a soft, well-lit surface like cardboard or carpet.
- 2. For safety and efficiency, it's best to have two or more people assist with assembly to handle heavy parts safely and collaborate effectively.
- 3. Keep all packaging materials intact until assembly is complete.
- 4. Before assembling the item, carefully read all provided instructions.
- 5. Handle tools with care during assembly to prevent injuries.







Turn the chair upright and adjust the leveler if it wobbles.