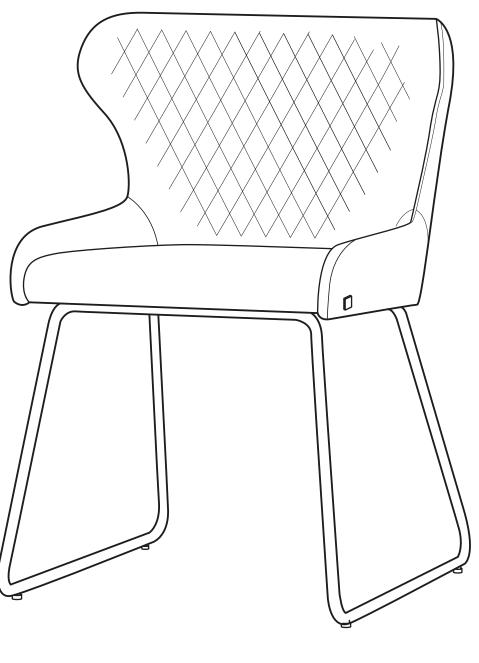

## **Assembly Instruction**

Product Name: Quinn Beige Velvet Dining Chair - Brass Colour Legs

Product Id: 127818