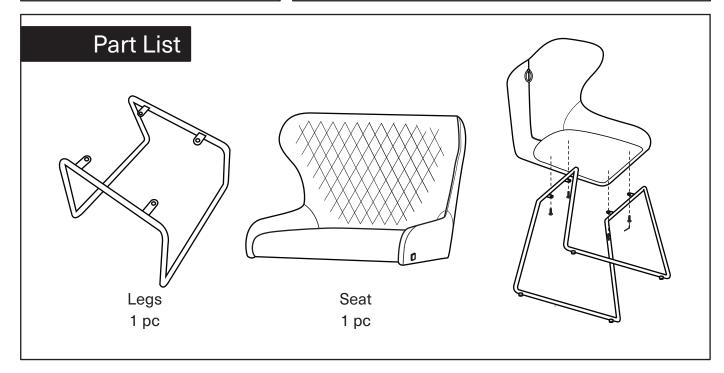

## Assembly Instruction

Product Name: Quinn Charcoal Velvet Dining Chair - Brass Colour Legs

Product Id: 127817