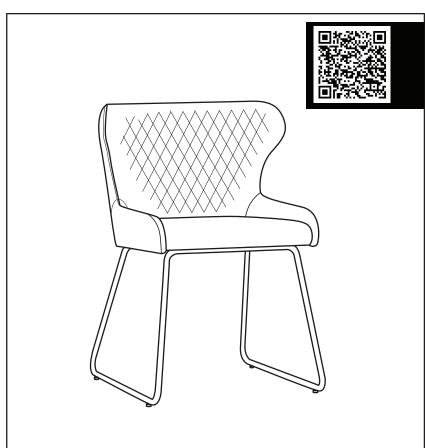

## Assembly Instruction

Product Name: Quinn Charcoal Velvet Dining Chair - Brass Colour Legs

Product Id: 127817