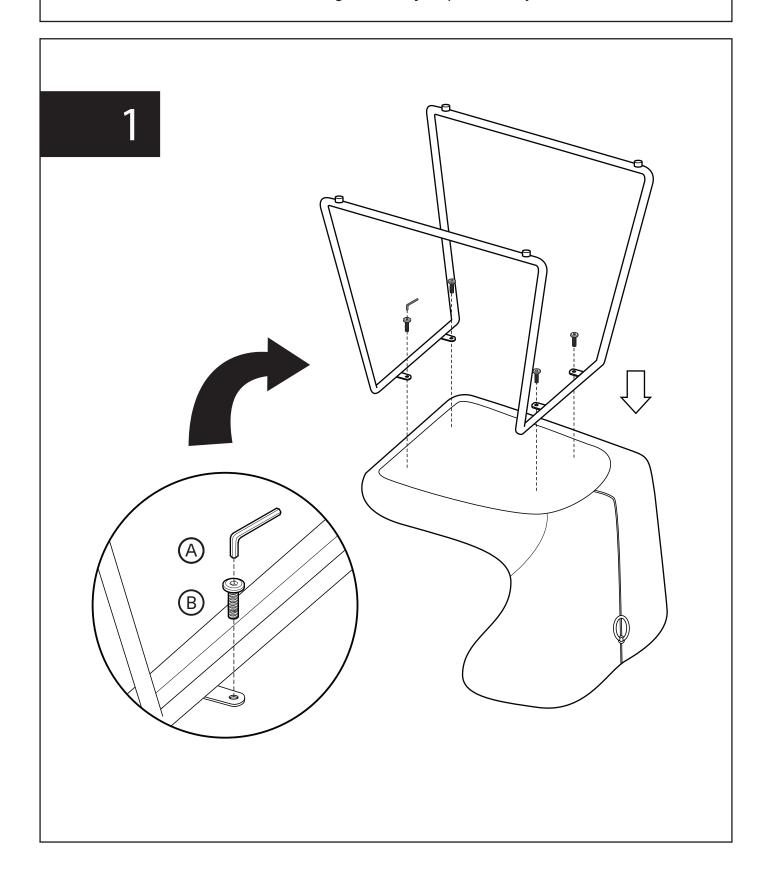

## Assembly Instruction

Product Name: Quinn Charcoal Velvet Dining Chair - Brass Colour Legs

Product Id: 127817







## Note

- 1. Assemble the item on a soft, well-lit surface like cardboard or carpet.
- 2. For safety and efficiency, it's best to have two or more people assist with assembly to handle heavy parts safely and collaborate effectively.
- 3. Keep all packaging materials intact until assembly is complete.
- 4. Before assembling the item, carefully read all provided instructions.
- 5. Handle tools with care during assembly to prevent injuries.







Turn the chair upright and adjust the leveler if it wobbles.