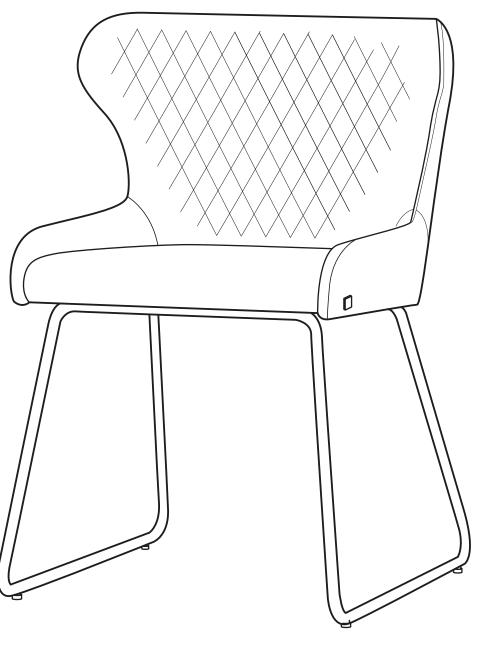

## Assembly Instruction

Product Name: Quinn Charcoal Velvet Dining Chair - Brass Colour Legs

Product Id: 127817







## Note

- 1. Assemble the item on a soft, well-lit surface like cardboard or carpet.
- 2. For safety and efficiency, it's best to have two or more people assist with assembly to handle heavy parts safely and collaborate effectively.
- 3. Keep all packaging materials intact until assembly is complete.
- 4. Before assembling the item, carefully read all provided instructions.
- 5. Handle tools with care during assembly to prevent injuries.







Turn the chair upright and adjust the leveler if it wobbles.