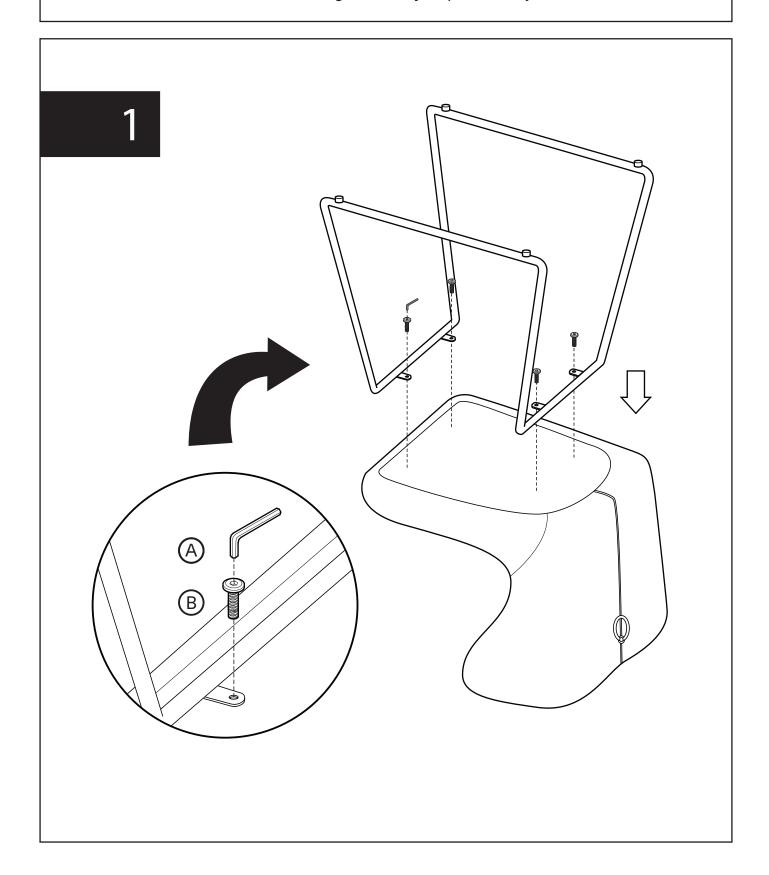

## **Assembly Instruction**

Product Name: Quinn Cloud Grey Vegan Leather Dining Chair - Black Legs

Product Id: 127816







## Note

- 1. Assemble the item on a soft, well-lit surface like cardboard or carpet.
- 2. For safety and efficiency, it's best to have two or more people assist with assembly to handle heavy parts safely and collaborate effectively.
- 3. Keep all packaging materials intact until assembly is complete.
- 4. Before assembling the item, carefully read all provided instructions.
- 5. Handle tools with care during assembly to prevent injuries.







Turn the chair upright and adjust the leveler if it wobbles.