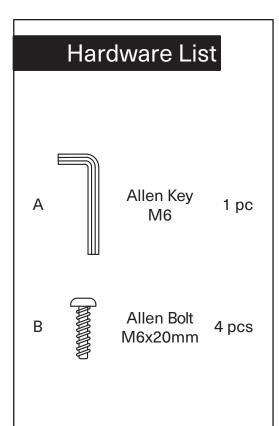

## **Assembly Instruction**

Product Name: Quinn Cloud Grey Vegan Leather Dining Chair - Black Legs

Product Id: 127816