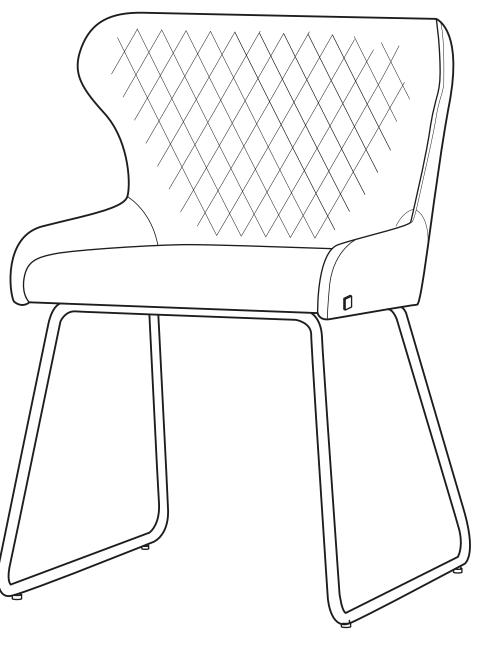

## **Assembly Instruction**

Product Name: Quinn Cloud Grey Vegan Leather Dining Chair - Black Legs

Product Id: 127816