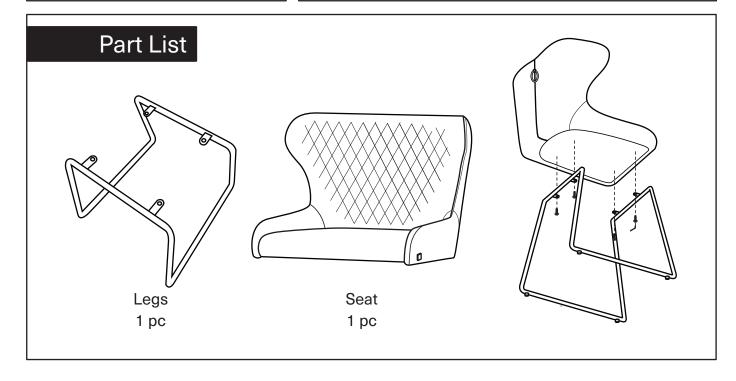

## **Assembly Instruction**

Product Name: Quinn Cloud Grey Vegan Leather Dining Chair - Black Legs

Product Id: 127816