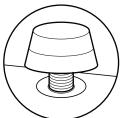

## **Assembly Instruction**

Product Name: Quinn Cloud Grey Vegan Leather Dining Chair - Black Legs

Product Id: 127816







## Note

- 1. Assemble the item on a soft, well-lit surface like cardboard or carpet.
- 2. For safety and efficiency, it's best to have two or more people assist with assembly to handle heavy parts safely and collaborate effectively.
- 3. Keep all packaging materials intact until assembly is complete.
- 4. Before assembling the item, carefully read all provided instructions.
- 5. Handle tools with care during assembly to prevent injuries.







Turn the chair upright and adjust the leveler if it wobbles.