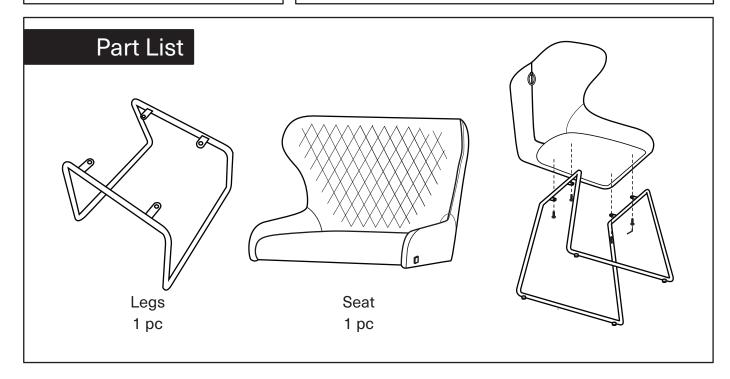

## Assembly Instruction

Product Name: Quinn Charcoal Velvet Dining Chair - Black Legs

Product Id: 127814