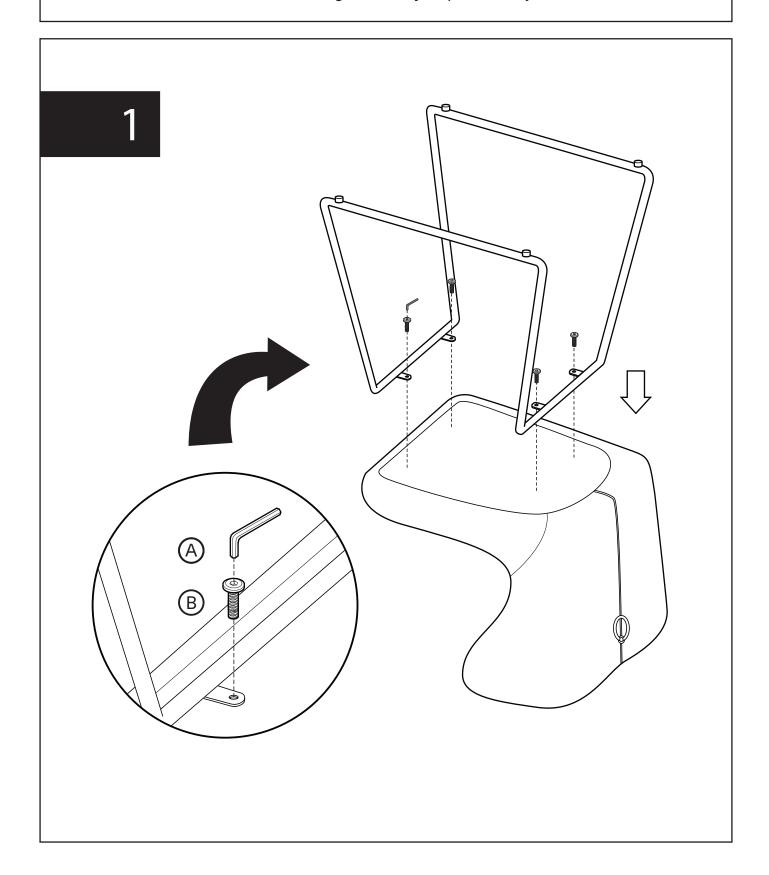

## Assembly Instruction

Product Name: Quinn Charcoal Velvet Dining Chair - Black Legs

Product Id: 127814