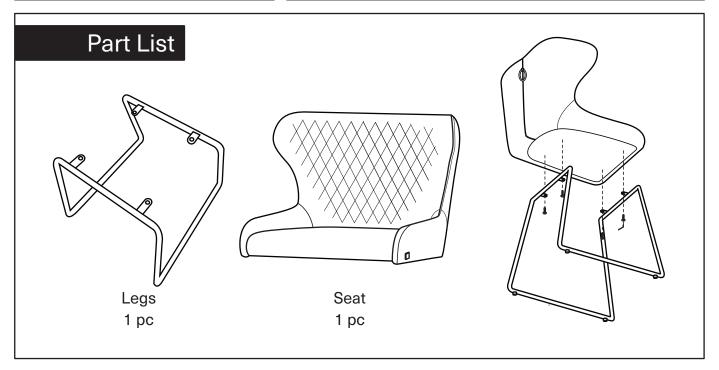

## **Assembly Instruction**

Product Name: Quinn Sand Beige Vegan Leather Dining Chair - Black Legs

Product Id: 127813