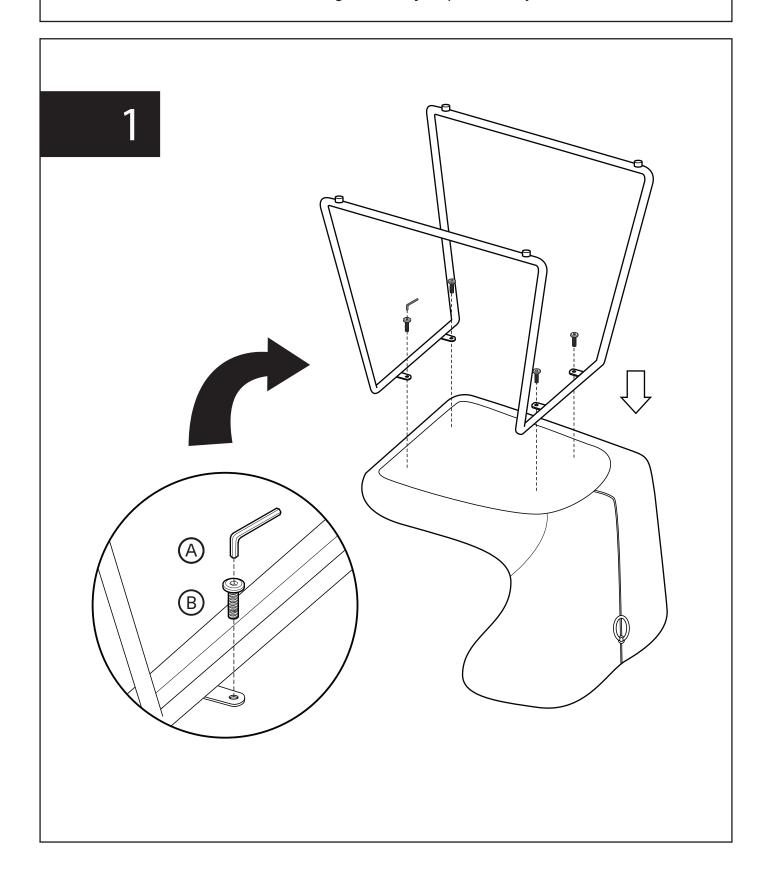

## **Assembly Instruction**

Product Name: Quinn Sand Beige Vegan Leather Dining Chair - Black Legs

Product Id: 127813