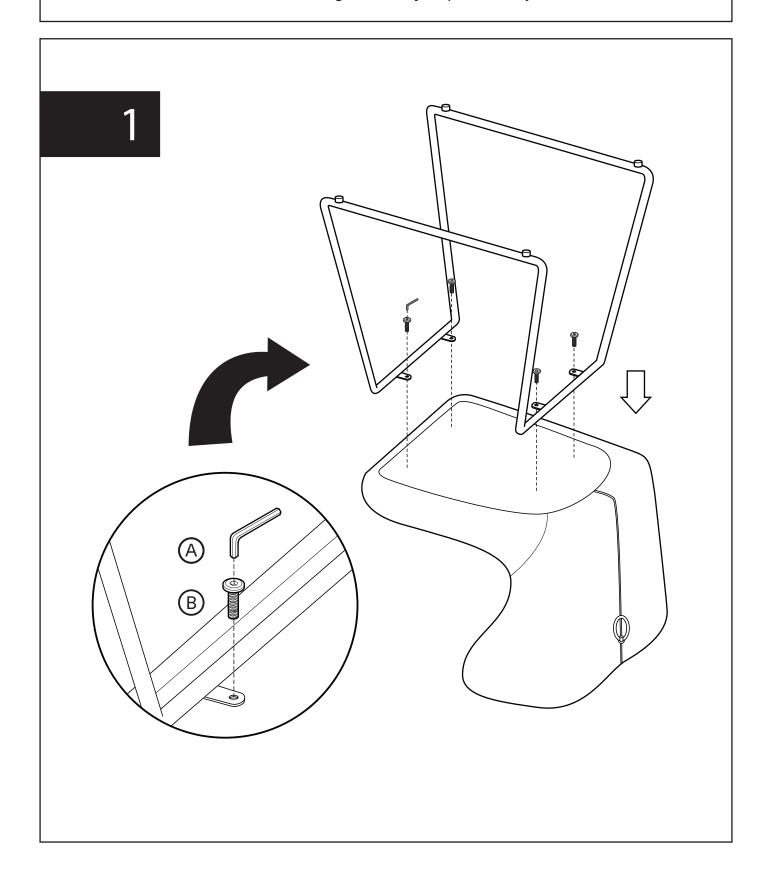

## Assembly Instruction

Product Name: Quinn Charcoal Boucle Dining Chair - Black Legs

Product Id: 127812







## Note

- 1. Assemble the item on a soft, well-lit surface like cardboard or carpet.
- 2. For safety and efficiency, it's best to have two or more people assist with assembly to handle heavy parts safely and collaborate effectively.
- 3. Keep all packaging materials intact until assembly is complete.
- 4. Before assembling the item, carefully read all provided instructions.
- 5. Handle tools with care during assembly to prevent injuries.







Turn the chair upright and adjust the leveler if it wobbles.