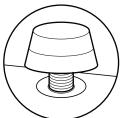

## Assembly Instruction

Product Name: Quinn Charcoal Boucle Dining Chair - Black Legs

Product Id: 127812







## Note

- 1. Assemble the item on a soft, well-lit surface like cardboard or carpet.
- 2. For safety and efficiency, it's best to have two or more people assist with assembly to handle heavy parts safely and collaborate effectively.
- 3. Keep all packaging materials intact until assembly is complete.
- 4. Before assembling the item, carefully read all provided instructions.
- 5. Handle tools with care during assembly to prevent injuries.







Turn the chair upright and adjust the leveler if it wobbles.