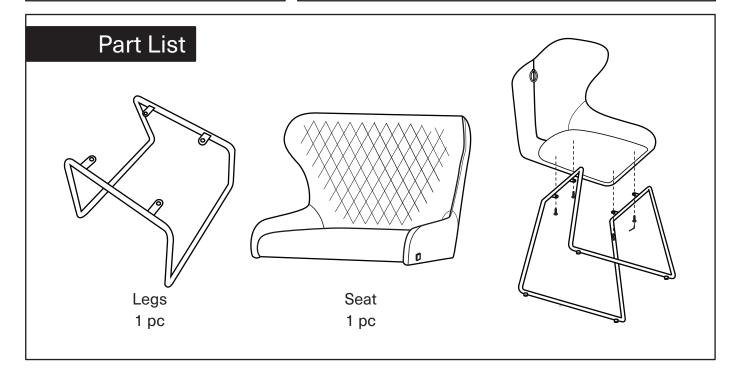

## Assembly Instruction

Product Name: Quinn Charcoal Boucle Dining Chair - Black Legs

Product Id: 127812