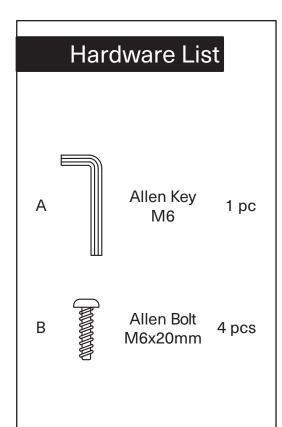

## Assembly Instruction

Product Name: Quinn Charcoal Boucle Dining Chair - Black Legs

Product Id: 127812