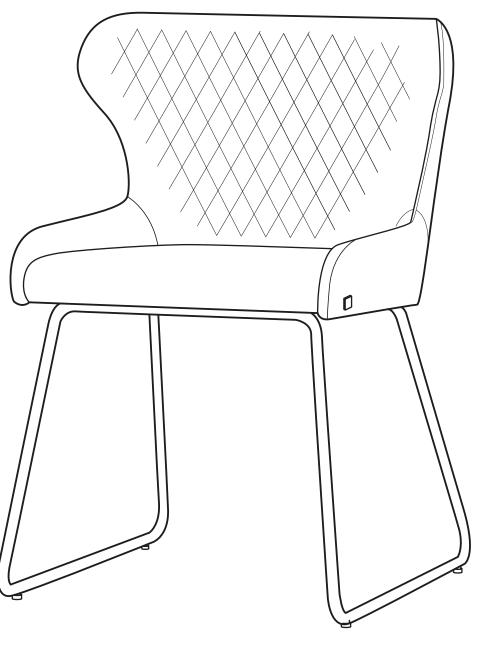

## Assembly Instruction

Product Name: Quinn Cream Boucle Dining Chair - Black Legs

Product Id: 127810