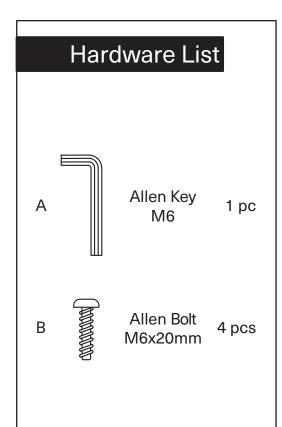

## Note

- 1. Assemble the item on a soft, well-lit surface like cardboard or carpet.
- 2. For safety and efficiency, it's best to have two or more people assist with assembly to handle heavy parts safely and collaborate effectively.
- 3. Keep all packaging materials intact until assembly is complete.
- 4. Before assembling the item, carefully read all provided instructions.
- 5. Handle tools with care during assembly to prevent injuries.