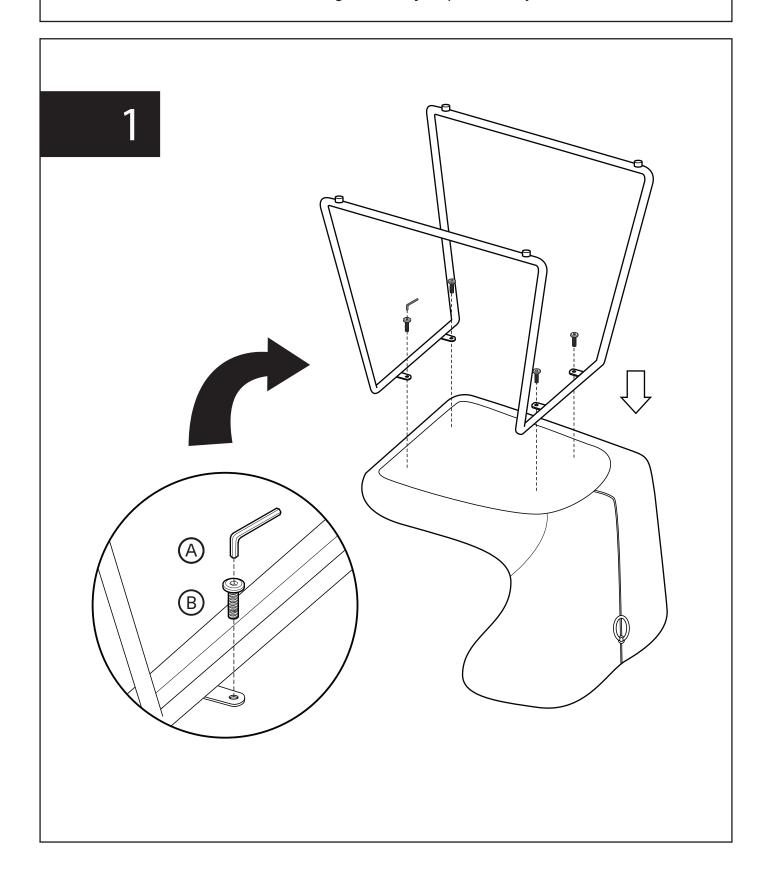

## Assembly Instruction

Product Name: Quinn Cream Boucle Dining Chair - Black Legs

Product Id: 127810







## Note

- 1. Assemble the item on a soft, well-lit surface like cardboard or carpet.
- 2. For safety and efficiency, it's best to have two or more people assist with assembly to handle heavy parts safely and collaborate effectively.
- 3. Keep all packaging materials intact until assembly is complete.
- 4. Before assembling the item, carefully read all provided instructions.
- 5. Handle tools with care during assembly to prevent injuries.







Turn the chair upright and adjust the leveler if it wobbles.