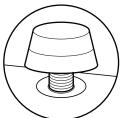

## Assembly Instruction

Product Name: Quinn Cream Boucle Dining Chair - Black Legs

Product Id: 127810







## Note

- 1. Assemble the item on a soft, well-lit surface like cardboard or carpet.
- 2. For safety and efficiency, it's best to have two or more people assist with assembly to handle heavy parts safely and collaborate effectively.
- 3. Keep all packaging materials intact until assembly is complete.
- 4. Before assembling the item, carefully read all provided instructions.
- 5. Handle tools with care during assembly to prevent injuries.







Turn the chair upright and adjust the leveler if it wobbles.