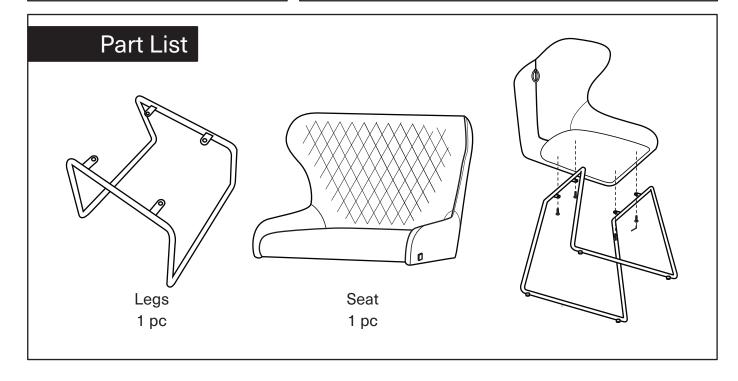

## Assembly Instruction

Product Name: Quinn Cream Boucle Dining Chair - Black Legs

Product Id: 127810







## Note

- 1. Assemble the item on a soft, well-lit surface like cardboard or carpet.
- 2. For safety and efficiency, it's best to have two or more people assist with assembly to handle heavy parts safely and collaborate effectively.
- 3. Keep all packaging materials intact until assembly is complete.
- 4. Before assembling the item, carefully read all provided instructions.
- 5. Handle tools with care during assembly to prevent injuries.







Turn the chair upright and adjust the leveler if it wobbles.