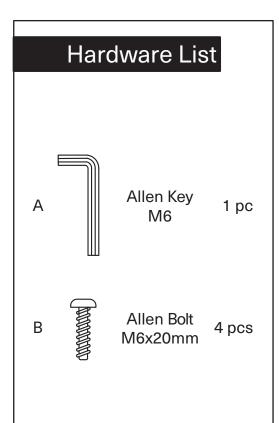

## **Assembly Instruction**

Product Name: Quinn Brown Vegan Leather Dining Chair - Black legs

Product Id: 127809







## Note

- 1. Assemble the item on a soft, well-lit surface like cardboard or carpet.
- 2. For safety and efficiency, it's best to have two or more people assist with assembly to handle heavy parts safely and collaborate effectively.
- 3. Keep all packaging materials intact until assembly is complete.
- 4. Before assembling the item, carefully read all provided instructions.
- 5. Handle tools with care during assembly to prevent injuries.







Turn the chair upright and adjust the leveler if it wobbles.