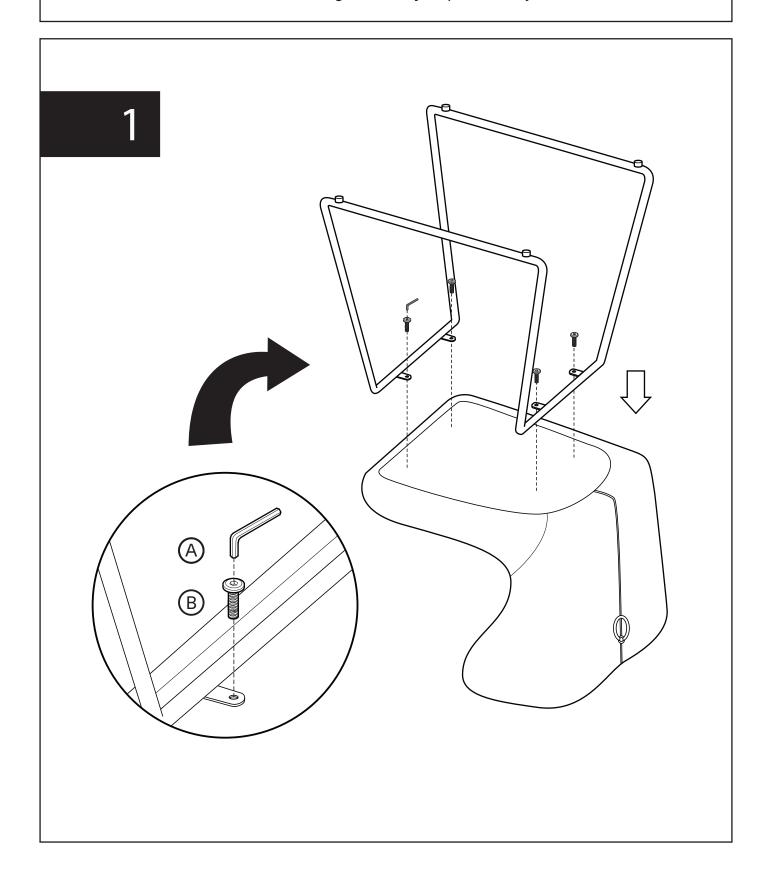

## **Assembly Instruction**

Product Name: Quinn Brown Vegan Leather Dining Chair - Black legs

Product Id: 127809







## Note

- 1. Assemble the item on a soft, well-lit surface like cardboard or carpet.
- 2. For safety and efficiency, it's best to have two or more people assist with assembly to handle heavy parts safely and collaborate effectively.
- 3. Keep all packaging materials intact until assembly is complete.
- 4. Before assembling the item, carefully read all provided instructions.
- 5. Handle tools with care during assembly to prevent injuries.







Turn the chair upright and adjust the leveler if it wobbles.