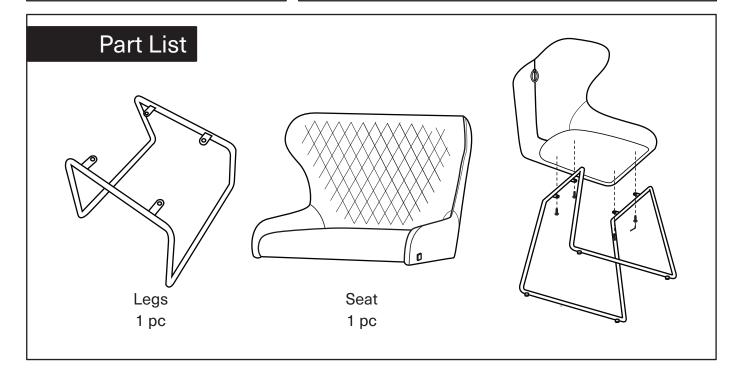

## **Assembly Instruction**

Product Name: Quinn Brown Vegan Leather Dining Chair - Black legs

Product Id: 127809







## Note

- 1. Assemble the item on a soft, well-lit surface like cardboard or carpet.
- 2. For safety and efficiency, it's best to have two or more people assist with assembly to handle heavy parts safely and collaborate effectively.
- 3. Keep all packaging materials intact until assembly is complete.
- 4. Before assembling the item, carefully read all provided instructions.
- 5. Handle tools with care during assembly to prevent injuries.







Turn the chair upright and adjust the leveler if it wobbles.