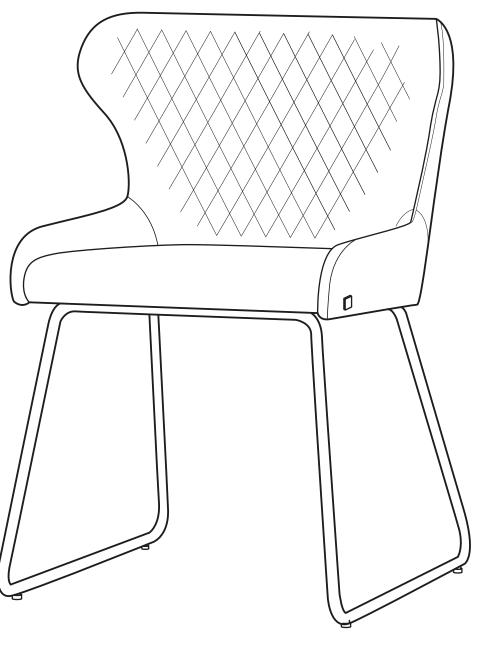

## **Assembly Instruction**

Product Name: Quinn Brown Vegan Leather Dining Chair - Black legs

Product Id: 127809