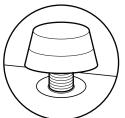

## **Assembly Instruction**

Product Name: Quinn Brown Vegan Leather Dining Chair - Black legs

Product Id: 127809







## Note

- 1. Assemble the item on a soft, well-lit surface like cardboard or carpet.
- 2. For safety and efficiency, it's best to have two or more people assist with assembly to handle heavy parts safely and collaborate effectively.
- 3. Keep all packaging materials intact until assembly is complete.
- 4. Before assembling the item, carefully read all provided instructions.
- 5. Handle tools with care during assembly to prevent injuries.







Turn the chair upright and adjust the leveler if it wobbles.