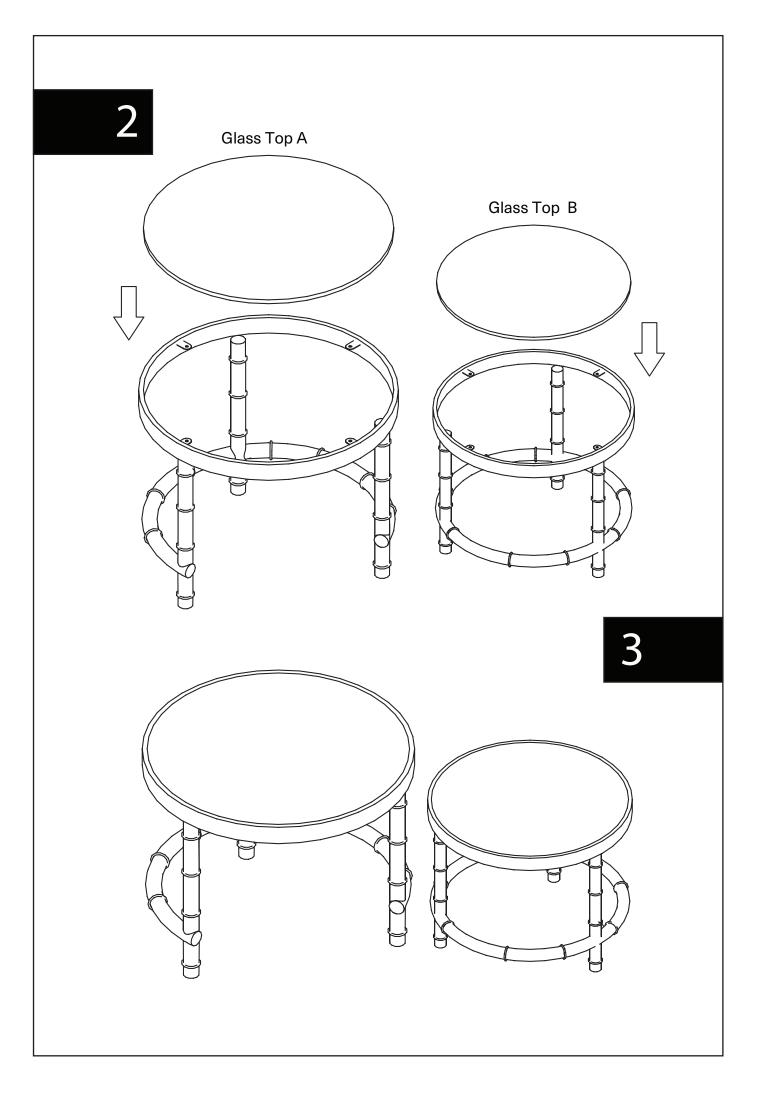

## **Assembly Instruction**

Product Name: Balmoral II Black Nickel Round Nested Side Tables

Product Id: 127807

## Hardware List

A Silicon Pad 8 pcs 6mm





## Note

- 1. Assemble the item on a soft, well-lit surface like cardboard or carpet.
- 2. For safety and efficiency, it's best to have two or more people assist with assembly to handle heavy parts safely and collaborate effectively.
- 3. Keep all packaging materials intact until assembly is complete.
- 4. Before assembling the item, carefully read all provided instructions.
- 5. Handle tools with care during assembly to prevent injuries.

Steel Base A Steel Base B