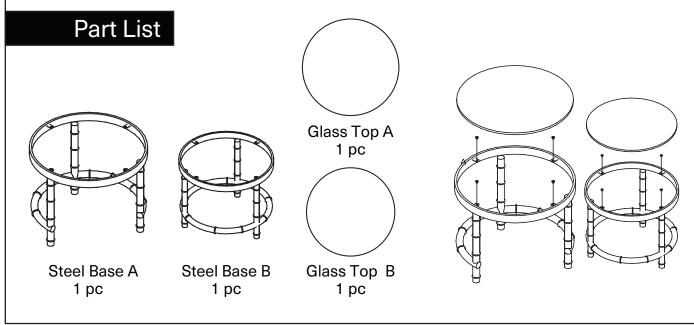

## **Assembly Instruction**

Product Name: Balmoral II Black Nickel Round Nested Side Tables

Product Id: 127807

## Hardware List

A Silicon Pad 8 pcs 6mm





## Note

- 1. Assemble the item on a soft, well-lit surface like cardboard or carpet.
- 2. For safety and efficiency, it's best to have two or more people assist with assembly to handle heavy parts safely and collaborate effectively.
- 3. Keep all packaging materials intact until assembly is complete.
- 4. Before assembling the item, carefully read all provided instructions.
- 5. Handle tools with care during assembly to prevent injuries.

Steel Base A Steel Base B