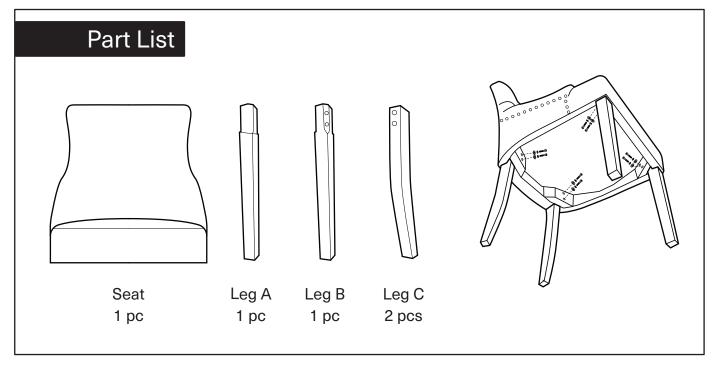

## **Assembly Instruction**

Product Name: Saxon Cloud Grey Vegan Leather Dining Chair

Product Id: 127803







## Note

- 1. Assemble the item on a soft, well-lit surface like cardboard or carpet.
- 2. For safety and efficiency, it's best to have two or more people assist with assembly to handle heavy parts safely and collaborate effectively.
- 3. Keep all packaging materials intact until assembly is complete.
- 4. Before assembling the item, carefully read all provided instructions.
- 5. Handle tools with care during assembly to prevent injuries.





- Place the chair on an even surface.
- Put a load of approx. 60KG on to the seat.
- Adjust until all 4 legs are level before you carefully tighten the screws.
- NOTE! The screws must be tightened after a period of use, and thereafter as required