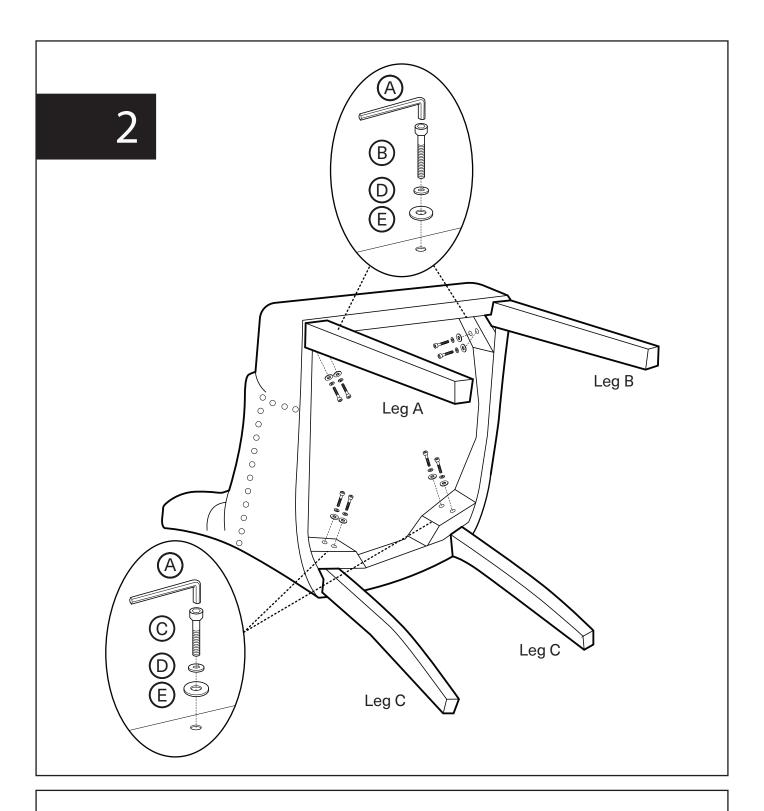

## **Assembly Instruction**

Product Name: Saxon Cloud Grey Vegan Leather Dining Chair

Product Id: 127803