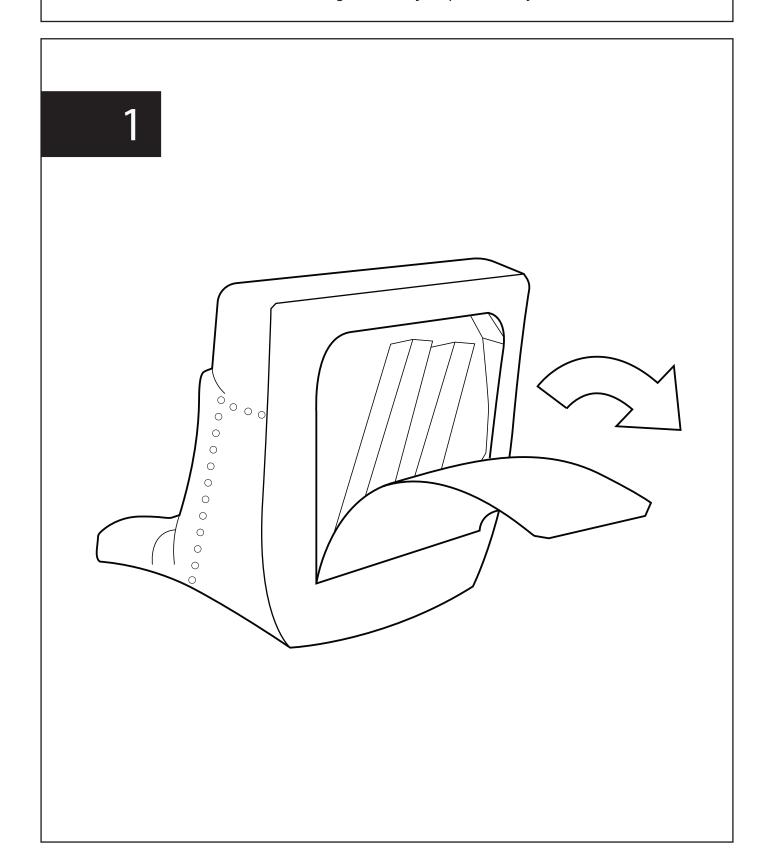

## **Assembly Instruction**

Product Name: Saxon Cloud Grey Vegan Leather Dining Chair

Product Id: 127803







## Note

- 1. Assemble the item on a soft, well-lit surface like cardboard or carpet.
- 2. For safety and efficiency, it's best to have two or more people assist with assembly to handle heavy parts safely and collaborate effectively.
- 3. Keep all packaging materials intact until assembly is complete.
- 4. Before assembling the item, carefully read all provided instructions.
- 5. Handle tools with care during assembly to prevent injuries.





- Place the chair on an even surface.
- Put a load of approx. 60KG on to the seat.
- Adjust until all 4 legs are level before you carefully tighten the screws.
- NOTE! The screws must be tightened after a period of use, and thereafter as required