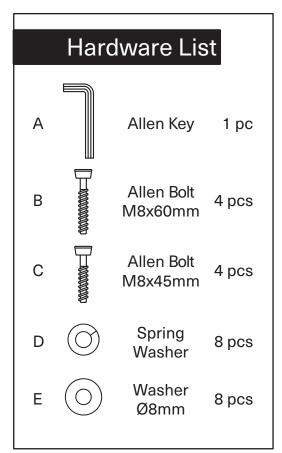

## **Assembly Instruction**

Product Name: Saxon Cloud Grey Vegan Leather Dining Chair

Product Id: 127803







## Note

- 1. Assemble the item on a soft, well-lit surface like cardboard or carpet.
- 2. For safety and efficiency, it's best to have two or more people assist with assembly to handle heavy parts safely and collaborate effectively.
- 3. Keep all packaging materials intact until assembly is complete.
- 4. Before assembling the item, carefully read all provided instructions.
- 5. Handle tools with care during assembly to prevent injuries.





- Place the chair on an even surface.
- Put a load of approx. 60KG on to the seat.
- Adjust until all 4 legs are level before you carefully tighten the screws.
- NOTE! The screws must be tightened after a period of use, and thereafter as required