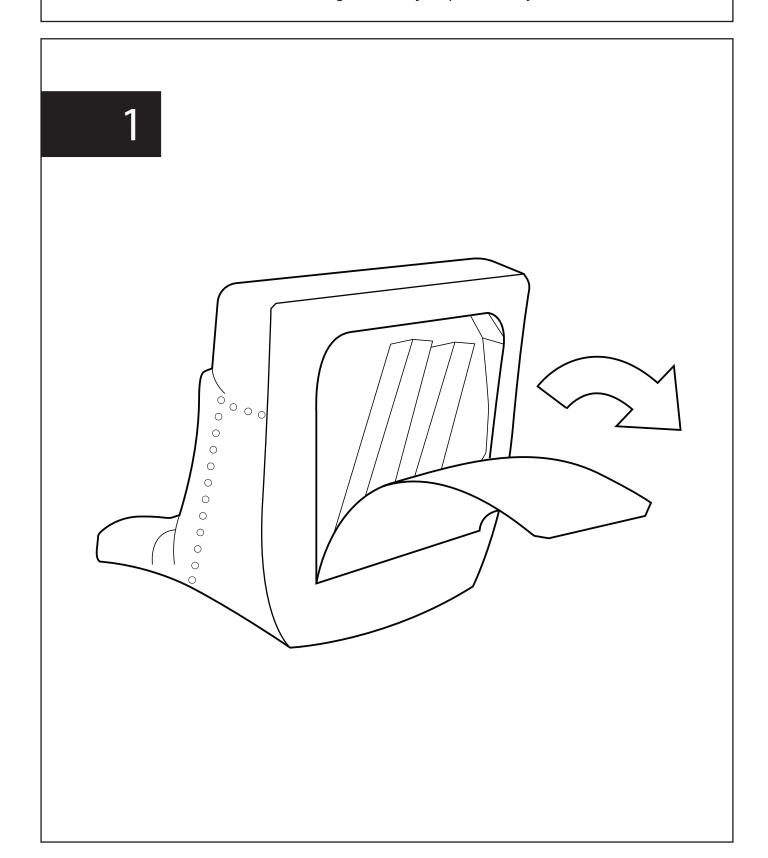

## **Assembly Instruction**

Product Name: Saxon Olive Green Boucle Dining Chair

Product Id: 127797







## Note

- 1. Assemble the item on a soft, well-lit surface like cardboard or carpet.
- 2. For safety and efficiency, it's best to have two or more people assist with assembly to handle heavy parts safely and collaborate effectively.
- 3. Keep all packaging materials intact until assembly is complete.
- 4. Before assembling the item, carefully read all provided instructions.
- 5. Handle tools with care during assembly to prevent injuries.





- Place the chair on an even surface.
- Put a load of approx. 60KG on to the seat.
- Adjust until all 4 legs are level before you carefully tighten the screws.
- NOTE! The screws must be tightened after a period of use, and thereafter as required