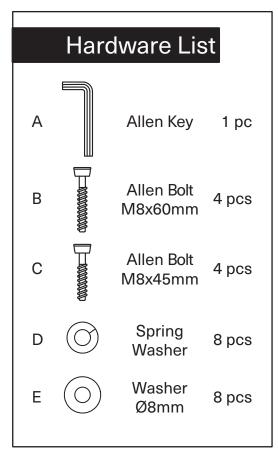

## **Assembly Instruction**

Product Name: Saxon Olive Green Boucle Dining Chair

Product Id: 127797







## Note

- 1. Assemble the item on a soft, well-lit surface like cardboard or carpet.
- 2. For safety and efficiency, it's best to have two or more people assist with assembly to handle heavy parts safely and collaborate effectively.
- 3. Keep all packaging materials intact until assembly is complete.
- 4. Before assembling the item, carefully read all provided instructions.
- 5. Handle tools with care during assembly to prevent injuries.





- Place the chair on an even surface.
- Put a load of approx. 60KG on to the seat.
- Adjust until all 4 legs are level before you carefully tighten the screws.
- NOTE! The screws must be tightened after a period of use, and thereafter as required