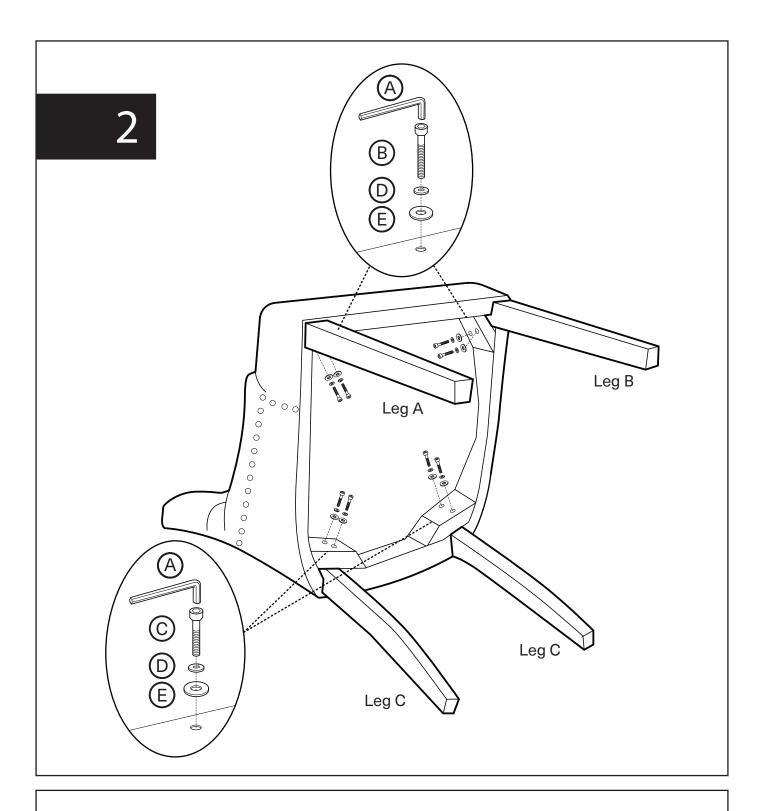

## Note

- 1. Assemble the item on a soft, well-lit surface like cardboard or carpet.
- 2. For safety and efficiency, it's best to have two or more people assist with assembly to handle heavy parts safely and collaborate effectively.
- 3. Keep all packaging materials intact until assembly is complete.
- 4. Before assembling the item, carefully read all provided instructions.
- 5. Handle tools with care during assembly to prevent injuries.