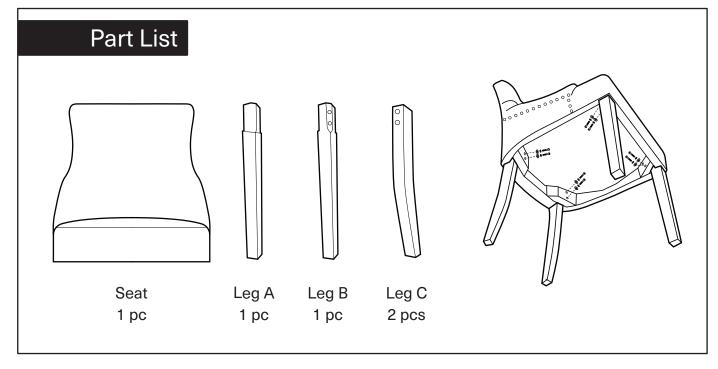

## **Assembly Instruction**

Product Name: Saxon Olive Green Boucle Dining Chair

Product Id: 127797







## Note

- 1. Assemble the item on a soft, well-lit surface like cardboard or carpet.
- 2. For safety and efficiency, it's best to have two or more people assist with assembly to handle heavy parts safely and collaborate effectively.
- 3. Keep all packaging materials intact until assembly is complete.
- 4. Before assembling the item, carefully read all provided instructions.
- 5. Handle tools with care during assembly to prevent injuries.





- Place the chair on an even surface.
- Put a load of approx. 60KG on to the seat.
- Adjust until all 4 legs are level before you carefully tighten the screws.
- NOTE! The screws must be tightened after a period of use, and thereafter as required