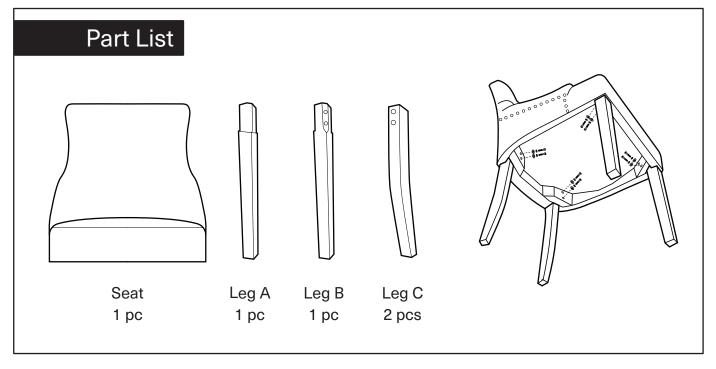

## **Assembly Instruction**

Product Name: Saxon Brown Vegan Leather Dining Chair

Product Id: 127795







## Note

- 1. Assemble the item on a soft, well-lit surface like cardboard or carpet.
- 2. For safety and efficiency, it's best to have two or more people assist with assembly to handle heavy parts safely and collaborate effectively.
- 3. Keep all packaging materials intact until assembly is complete.
- 4. Before assembling the item, carefully read all provided instructions.
- 5. Handle tools with care during assembly to prevent injuries.





- Place the chair on an even surface.
- Put a load of approx. 60KG on to the seat.
- Adjust until all 4 legs are level before you carefully tighten the screws.
- NOTE! The screws must be tightened after a period of use, and thereafter as required