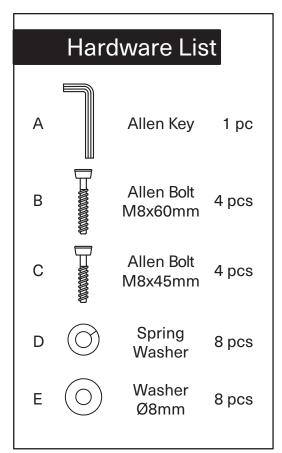

## **Assembly Instruction**

Product Name: Saxon Brown Vegan Leather Dining Chair

Product Id: 127795







## Note

- 1. Assemble the item on a soft, well-lit surface like cardboard or carpet.
- 2. For safety and efficiency, it's best to have two or more people assist with assembly to handle heavy parts safely and collaborate effectively.
- 3. Keep all packaging materials intact until assembly is complete.
- 4. Before assembling the item, carefully read all provided instructions.
- 5. Handle tools with care during assembly to prevent injuries.





- Place the chair on an even surface.
- Put a load of approx. 60KG on to the seat.
- Adjust until all 4 legs are level before you carefully tighten the screws.
- NOTE! The screws must be tightened after a period of use, and thereafter as required