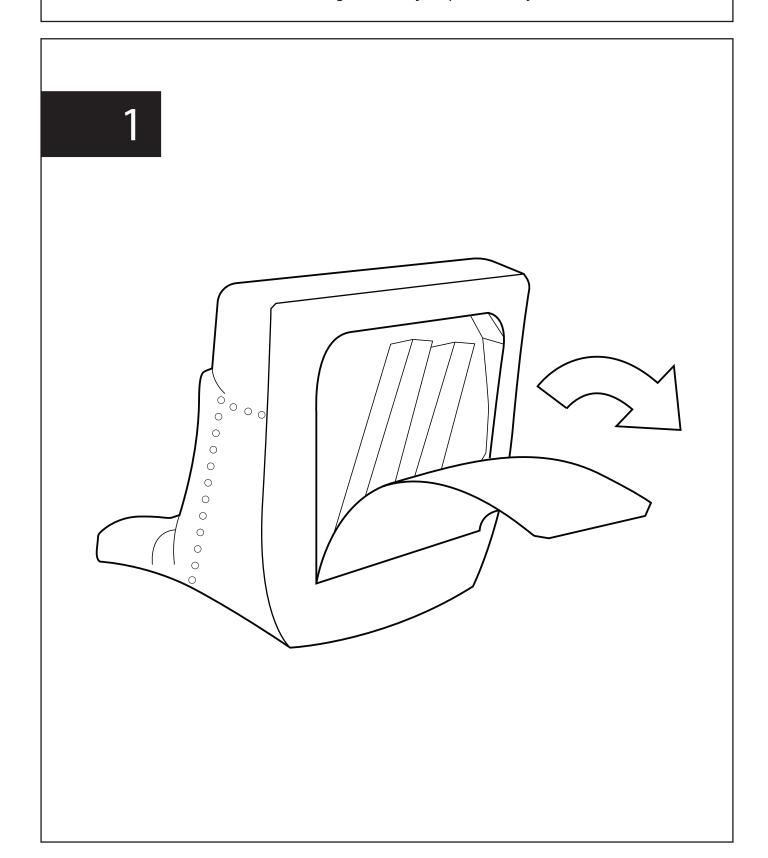

## **Assembly Instruction**

Product Name: Saxon Brown Vegan Leather Dining Chair

Product Id: 127795







## Note

- 1. Assemble the item on a soft, well-lit surface like cardboard or carpet.
- 2. For safety and efficiency, it's best to have two or more people assist with assembly to handle heavy parts safely and collaborate effectively.
- 3. Keep all packaging materials intact until assembly is complete.
- 4. Before assembling the item, carefully read all provided instructions.
- 5. Handle tools with care during assembly to prevent injuries.





- Place the chair on an even surface.
- Put a load of approx. 60KG on to the seat.
- Adjust until all 4 legs are level before you carefully tighten the screws.
- NOTE! The screws must be tightened after a period of use, and thereafter as required