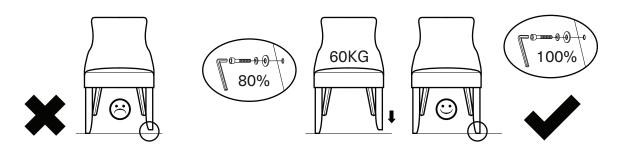

- Place the chair on an even surface.
- Put a load of approx. 60KG on to the seat.
- Adjust until all 4 legs are level before you carefully tighten the screws.
- NOTE! The screws must be tightened after a period of use, and thereafter as required