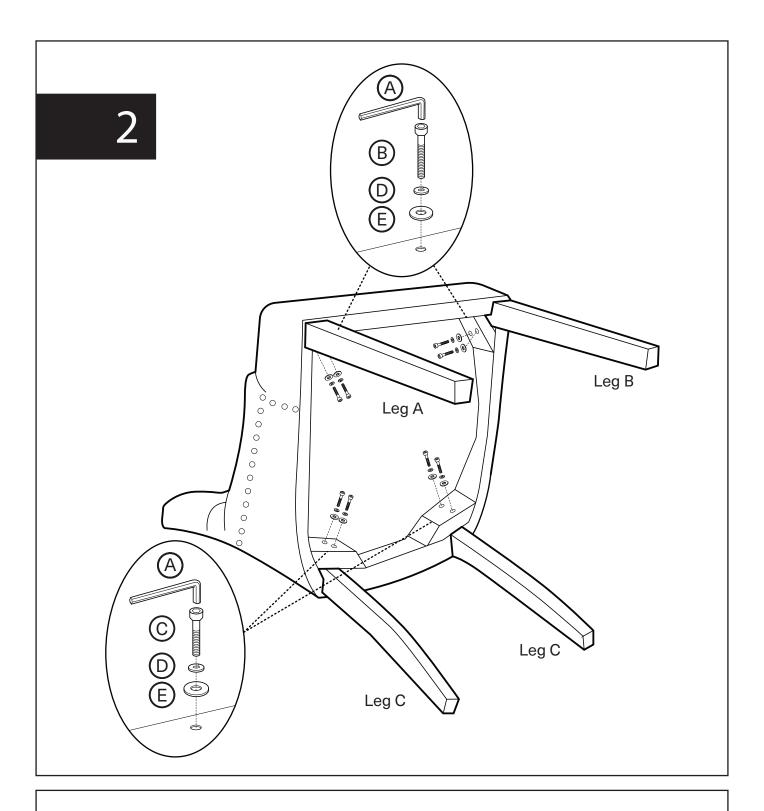

## **Assembly Instruction**

Product Name: Saxon Brown Vegan Leather Dining Chair

Product Id: 127795