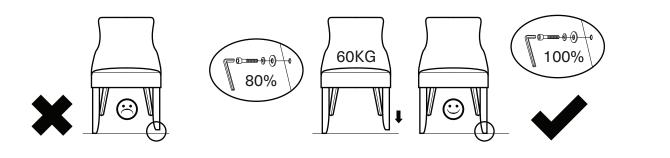

- Place the chair on an even surface.
- Put a load of approx. 60KG on to the seat.
- Adjust until all 4 legs are level before you carefully tighten the screws.
- NOTE! The screws must be tightened after a period of use, and thereafter as required