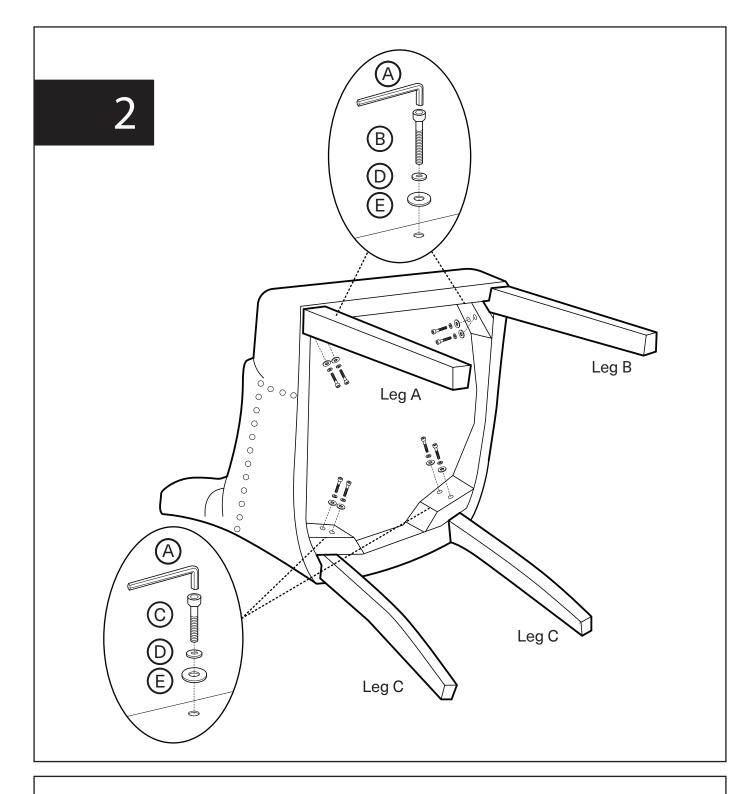

## Note

- 1. Assemble the item on a soft, well-lit surface like cardboard or carpet.
- 2. For safety and efficiency, it's best to have two or more people assist with assembly to handle heavy parts safely and collaborate effectively.
- 3. Keep all packaging materials intact until assembly is complete.
- 4. Before assembling the item, carefully read all provided instructions.
- 5. Handle tools with care during assembly to prevent injuries.